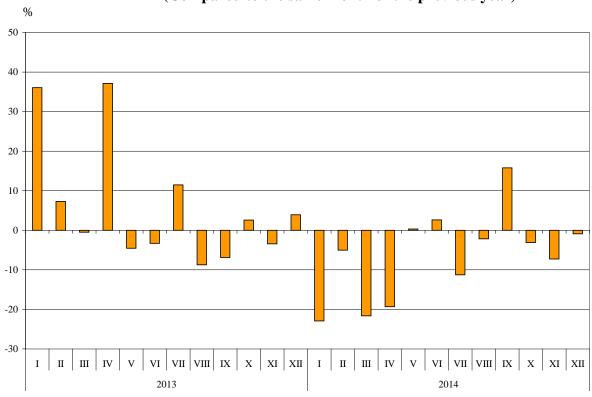

Figure 1. Nominal value<sup>1</sup> change of exports in the period 2013 - 2014 (Compared to the same month of the previous year)

The imported goods in 2014 were for 51.1 Billion BGN (at CIF prices) or 1.2% more than in the previous year (Annex, Table 1 and 2). In comparing the monthly data of 2014 with the data of the corresponding month of 2013 the largest growth in imports was observed in August (11.1%) and the most notable fall was reported in February (5.9%).

#### FOREIGN TRADE OF BULGARIA IN 2014 - FINAL DATA

In 2014 the **exported goods** were for 43.2 Billion BGN and compared to 2013 the exports decreased by 0.7% (Annex, Table 1 and 2). In comparing the monthly data of 2014 with the data of the corresponding month of the previous year the largest growth in exports was observed in December (9.7%) and the largest fall in January (11.0%).