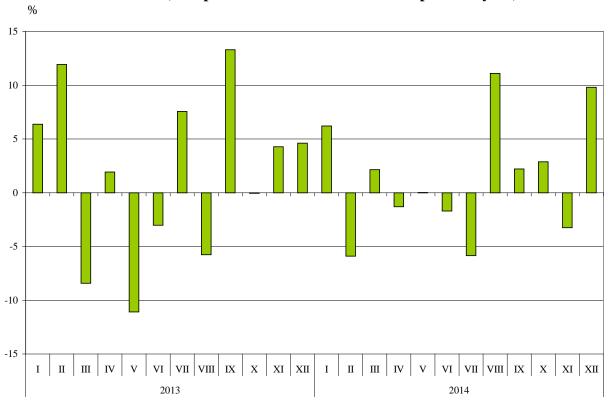

Figure 1. Nominal value<sup>1</sup> change of exports in the period 2013 - 2014 (Compared to the same month of the previous year)

The imported goods in 2014 were for 51.1 Billion BGN (at CIF prices) or 1.2% more than in the previous year (Annex, Table 1 and 2). In comparing the monthly data of 2014 with the data of the corresponding month of 2013 the largest growth in imports was observed in August (11.1%) and the most notable fall was reported in February (5.9%).

<sup>&</sup>lt;sup>1</sup> Value changes at current prices.

Figure 2. Nominal value<sup>1</sup> change of imports in the period 2013 - 2014 (Compared to the same month of the previous year)

**Foreign trade balance** (exports FOB - import CIF) was negative in 2014 and amounted to 7.9 Billion BGN, which was 0.9 Billion BGN more than the balance in 2013 (Annex, Table 1 and 2). At FOB/FOB prices (after elimination of transport and insurance costs on imports) the negative balance in 2014 added up to 4.4 Billion BGN.