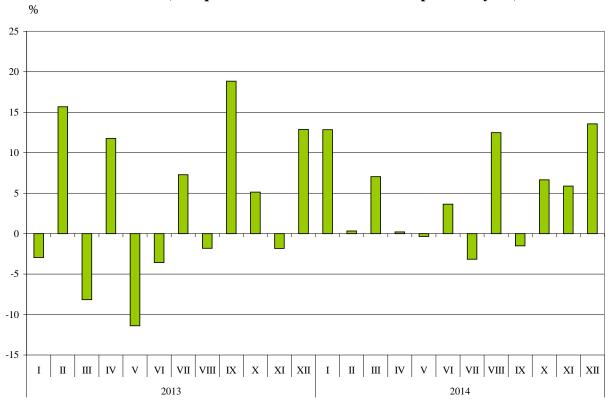

Figure 3. Nominal value<sup>1</sup> change of exports to EU in the period 2013 - 2014 (Compared to the same month of the previous year)

The Bulgarian **imports from the EU countries** in 2014 increased by 4.5% compared to the previous year and added up to 31.5 Billion BGN (Annex, Table 1 and 2). The largest amounts were reported for the goods imported from Germany, Italy, Romania, Greece and Spain.

E

Value changes at current prices.

Figure 4. Nominal value<sup>1</sup> change of imports from EU in the period 2013 - 2014 (Compared to the same month of the previous year)

**Foreign trade balance** (exports FOB - import CIF) of Bulgaria with the **EU countries** was negative and amounted to 4.6 Billion BGN in 2014 (Annex, Table 1).