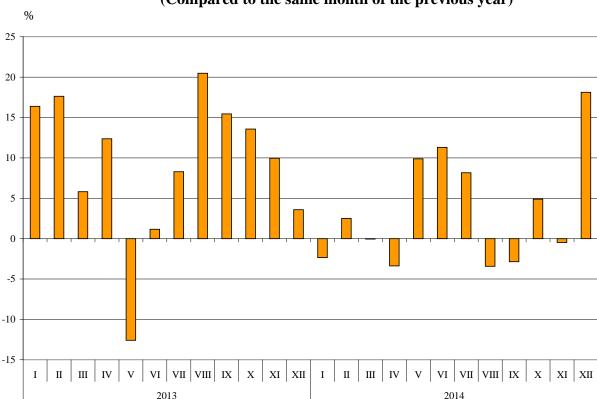

### Bulgarian trade with EU

In 2014 the **exports** of Bulgaria to the **EU countries** increased by 3.1% compared to the previous year and amounted to 26.9 Billion BGN (Annex, Table 1 and 2). Main trade partners of Bulgaria were Germany, Italy, Romania, Greece, France, Belgium which accounted for 70.6% from the exports to the EU (Annex, Table 3).

Figure 3. Nominal value<sup>1</sup> change of exports to EU in the period 2013 - 2014 (Compared to the same month of the previous year)

The Bulgarian **imports from the EU countries** in 2014 increased by 4.5% compared to the previous year and added up to 31.5 Billion BGN (Annex, Table 1 and 2). The largest amounts were reported for the goods imported from Germany, Italy, Romania, Greece and Spain.