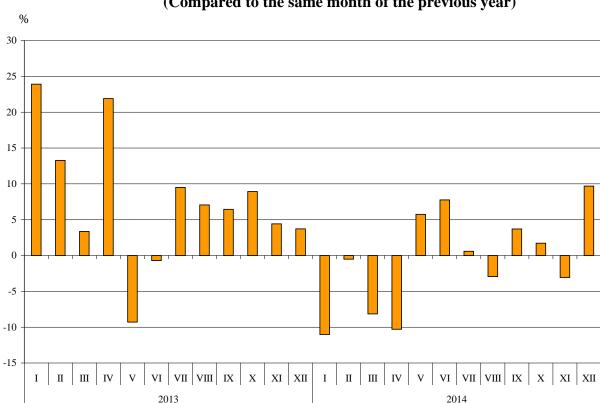

#### FOREIGN TRADE OF BULGARIA IN 2014 - FINAL DATA

In 2014 the **exported goods** were for 43.2 Billion BGN and compared to 2013 the exports decreased by 0.7% (Annex, Table 1 and 2). In comparing the monthly data of 2014 with the data of the corresponding month of the previous year the largest growth in exports was observed in December (9.7%) and the largest fall in January (11.0%).

Figure 1. Nominal value<sup>1</sup> change of exports in the period 2013 - 2014 (Compared to the same month of the previous year)

The imported goods in 2014 were for 51.1 Billion BGN (at CIF prices) or 1.2% more than in the previous year (Annex, Table 1 and 2). In comparing the monthly data of 2014 with the data of the corresponding month of 2013 the largest growth in imports was observed in August (11.1%) and the most notable fall was reported in February (5.9%).