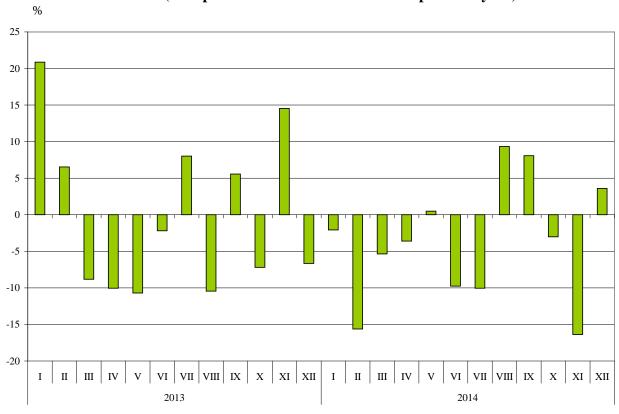

<sup>&</sup>lt;sup>1</sup> Value changes at current prices.

Figure 2. Nominal value<sup>1</sup> change of imports in the period 2013 - 2014 (Compared to the same month of the previous year)

**Foreign trade balance** (exports FOB - import CIF) was negative in 2014 and amounted to 7.9 Billion BGN, which was 0.9 Billion BGN more than the balance in 2013 (Annex, Table 1 and 2). At FOB/FOB prices (after elimination of transport and insurance costs on imports) the negative balance in 2014 added up to 4.4 Billion BGN.

Figure 1. Nominal value<sup>1</sup> change of exports in the period 2013 - 2014 (Compared to the same month of the previous year)

The imported goods in 2014 were for 51.1 Billion BGN (at CIF prices) or 1.2% more than in the previous year (Annex, Table 1 and 2). In comparing the monthly data of 2014 with the data of the corresponding month of 2013 the largest growth in imports was observed in August (11.1%) and the most notable fall was reported in February (5.9%).