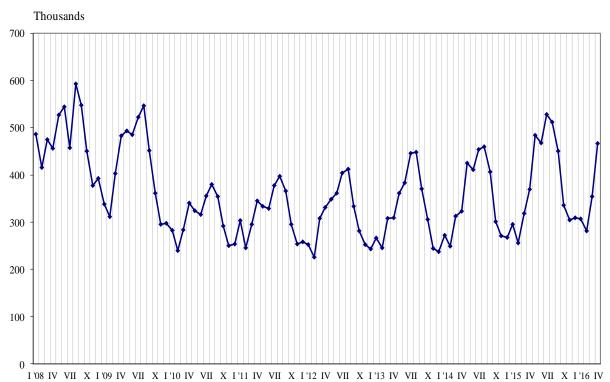

### TRIPS OF BULGARIAN RESIDENTS ABROAD AND ARRIVALS OF VISITORS FROM ABROAD TO BULGARIA IN APRIL 2016

In April 2016, **the number of the trips of Bulgarian residents abroad** was 466.3 thousand (Annex, Table 1) or by 26.2% above the registered in April 2015 (Figure 1). In comparison with the same month of the previous year an increase was observed in the total number of the trips of Bulgarians to: Germany - by 60.8%, Greece - by 58.3%, Austria - by 38.0%, Spain - by 27.8%, Italy - by 27.7%, Romania - by 24.2%, and etc. At the same time decreased the number of the trips of Bulgarians to: Poland - by 2.5%, the United Kingdom - by 2.1%, and etc.

Figure 1. Trips of Bulgarian residents abroad by months

The trips with other purposes (as a guest, education and visit the cultural and sport events) in April 2016 composed the greatest share of the total number of trips of Bulgarian residents abroad - 46.0%, followed by the trips with holiday and recreation purpose - 29.4%, and with professional purpose - 24.6%. In comparison with April 2015 an increase was registered in the trips by all observed purposes: with other purposes - by 38.7%, with holiday and recreation purpose - by 22.5% and with professional purpose - by 11.3%.