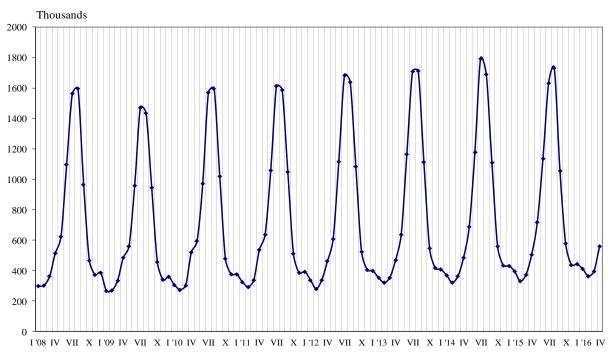

### Figure 2. Structure of the trips of Bulgarian residents abroad by purpose of visit and country of destination in April 2016

In April 2016, **the number of arrivals of visitors from abroad to Bulgaria** was 558.1 thousand (Annex, Table 2) or by 11.1% above the level of April 2015 (Figure 3). An increase was registered in the trips with holiday and recreation purpose - by 41.5%, and with professional purpose - by 29.7%, while the trips with other purposes decreased by 16.1%.