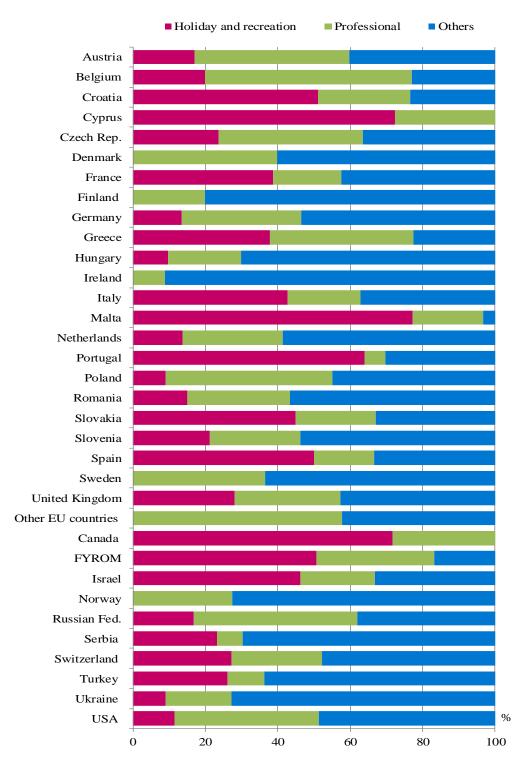

The visits with holiday and recreation purpose formed 93.7% of the arrivals from Israel and 84.8% - from the Former Yugoslav Republic of Macedonia. The visits with professional purpose were 51.9% of the arrivals from Italy and 45.8% - from Austria, as with other purposes were 54.2% of all arrivals from Germany and 49.9% - from Turkey (Figure 4).

# Figure 4. Structure of the arrivals of visitors to Bulgaria from abroad by purpose of visit and country of origin in April 2016