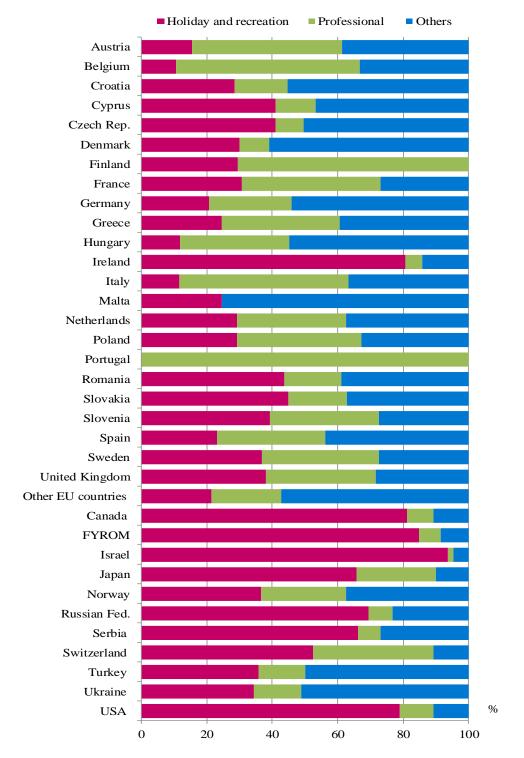

The visits with holiday and recreation purpose formed 93.7% of the arrivals from Israel and 84.8% - from the Former Yugoslav Republic of Macedonia. The visits with professional purpose were 51.9% of the arrivals from Italy and 45.8% - from Austria, as with other purposes were 54.2% of all arrivals from Germany and 49.9% - from Turkey (Figure 4).

# Figure 4. Structure of the arrivals of visitors to Bulgaria from abroad by purpose of visit and country of origin in April 2016