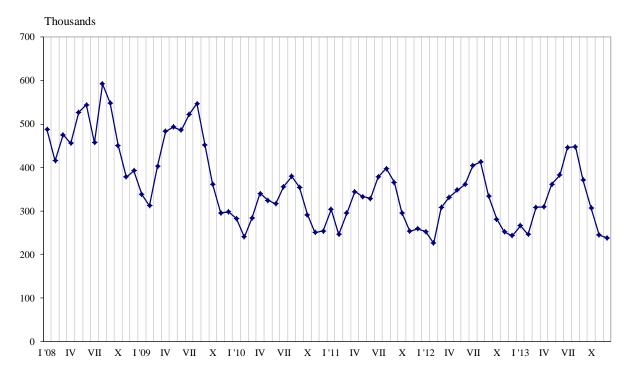

## TRIPS OF BULGARIAN RESIDENTS ABROAD AND ARRIVALS OF VISITORS FROM ABROAD TO BULGARIA IN DECEMBER 2013

In December 2013, **the number of the trips of Bulgarian residents abroad** was 238.2 thousand or by 2.2% under the registered in December 2012 (Figure 1). In comparison with the same month of the previous year a decrease was observed in the total number of the trips of Bulgarians to Serbia - by 18.1%, FYROM - by 15.1%, Romania - by 12.3%, Turkey - by 4.3%, Greece - by 3.1%, and etc. At the same time an increase was observed in the total number of the trips of Bulgarians to Czech Republic - by 54.8%, Austria - by 13.8%, and etc. (Annex, Table 1).

Figure 1. Trips of Bulgarian residents abroad by months

The trips with other purposes (as guest, education and visit the cultural and sport events) composed the greatest share of the total number of trips of Bulgarian residents abroad - 51.9%, followed by the trips with holiday and recreation purposes - 26.0% and with professional purpose - 22.1%. In comparison with December 2012, an increase in the trips with holiday and recreation purposes - by 34.7% was observed, while a decrease in these with other purposes and with professional purpose by 13.7 and 3.2% respectively was registered.