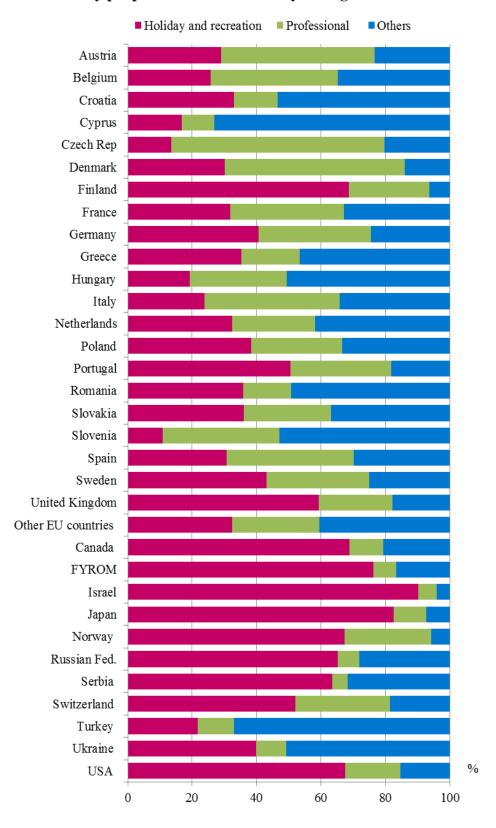

The visits with holiday and recreation purposes formed 76.3% of the arrivals from FYROM, 65.3% - from Russian Federation, 63.6% - from Serbia, and 59.3% - from the United Kingdom. The visits with professional purpose were 66.1% of all arrivals from Czech Republic and 47.6% - from Austria, while with other purpose were 67.0% of the arrivals from Turkey and 50.8% from Ukraine (Figure 4).

\_

Group of "Other European countries" includes countries in Europe outside EU.

Figure 4. Structure of the arrivals of visitors to Bulgaria from abroad by purpose of visit and country of origin in December 2013