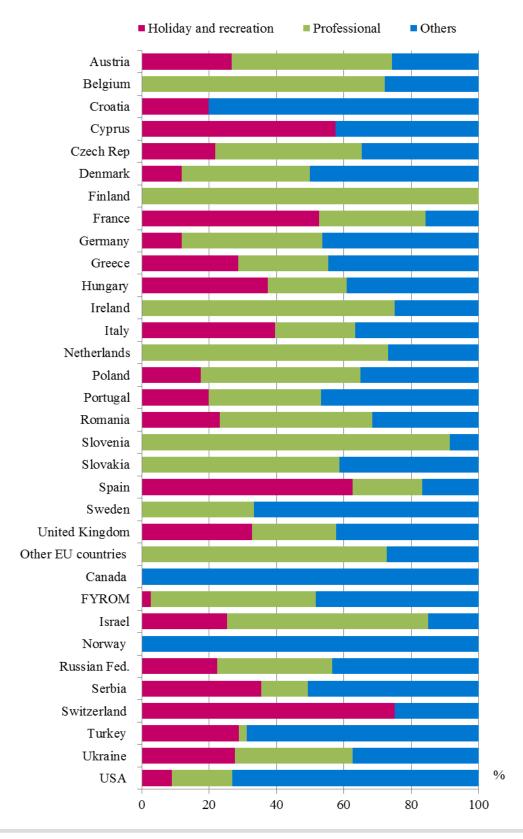

In December 2013, the trips with other purposes formed 68.8% of all trips to Turkey and 50.7% - to Serbia. The predominant share of the trips to FYROM and Austria were with professional purpose - 49.0% and 47.6% respectively. The trips with holiday and recreation purpose to Spain were 62.5% and to France - 52.6% of all trips of Bulgarian residents to these countries (Figure 2).

Figure 2. Structure of the trips of Bulgarian residents abroad by purpose of visit and country of destination in December 2013

In December 2013, **the number of arrivals of visitors from abroad to Bulgaria** was 405.8 thousand which was by 2.2% above the level of December 2012 (Figure 3). An increase was registered in the visits with holiday and recreation purpose - by 5.8%, while these with professional purpose decreased by 0.5%. Only the visits with other purposes preserved the level of the corresponding month of the previous year.