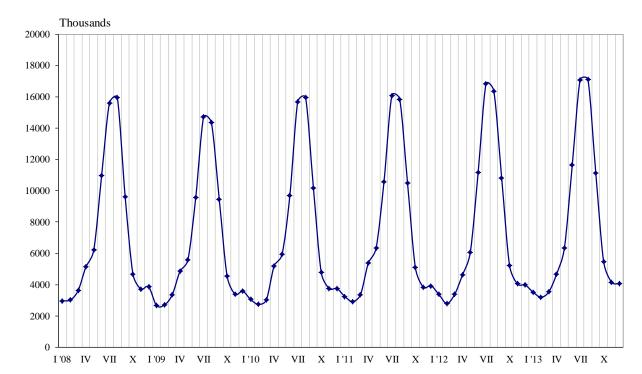

Figure 2. Structure of the trips of Bulgarian residents abroad by purpose of visit and country of destination in December 2013

In December 2013, **the number of arrivals of visitors from abroad to Bulgaria** was 405.8 thousand which was by 2.2% above the level of December 2012 (Figure 3). An increase was registered in the visits with holiday and recreation purpose - by 5.8%, while these with professional purpose decreased by 0.5%. Only the visits with other purposes preserved the level of the corresponding month of the previous year.

Figure 3. Arrivals of visitors from abroad to Bulgaria by months

The visits of the citizens of European Union composed the greatest relative share of the total number of the foreigners who visited Bulgaria - 52.9%, (Annex, Table 2) as in comparison with the same month of the previous year they decreased by 3.2%. A decrease was registered in the visits of the citizens of Romania - by 7.7%, the United Kingdom - by 6.3%, Greece - by 2.4%, and etc. At the same time increased the visits from France - by 13.3%, Czech Republic - 12.5%, Italy - by 5.4%, Austria - by 5.4%, and etc.