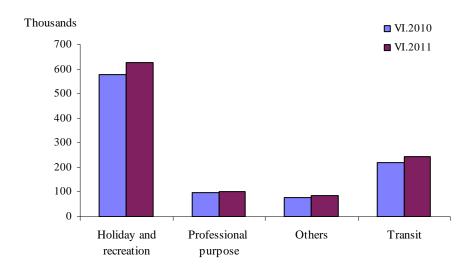

In June 2011, the number of the arrivals of visitors from abroad to Bulgaria was 1 058.8 thousand or 9.1% more than the number of the trips in the corresponding month of 2010 (Table 2). A largest increase was registered in the number of visitors passing transit and visits with other purposes by 12.1 and 10.1% respectively.

1

www.esi.bg

Figure 2. Number of the arrivals of visitors to Bulgaria from abroad by purpose of visit

In June 2011, the arrivals of visitors from EU Member States increased by 3.6% in comparison to the same month of 2010. The highest growth in the number of visits was observed from Greece and Spain - 16.8 and 13.7% respectively. A decrease in the visits was registered from Finland - by 14.6%, Malta - by 14.4%, Hungary - by 13.8%, etc.