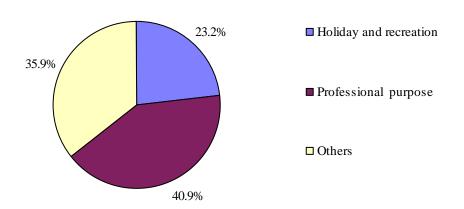

The highest share of the trips of Bulgarian citizens travelling abroad had those with professional purpose - 40.9%, followed by others - 35.9% and with holiday and recreation purpose - 23.2%.

Figure 1. Structure of the trips of Bulgarian residents abroad by purpose of visit in June 2011