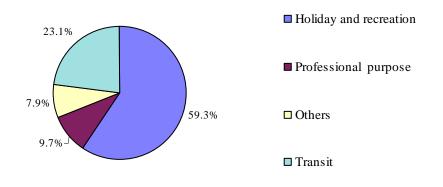

In June 2011, the arrivals with holiday and recreation purpose composed the greatest share of the total number of foreigners visited to Bulgaria - 59.3%, followed by the visitors passing transit - 23.1%, professional purpose - 9.7% and others - 7.9%.