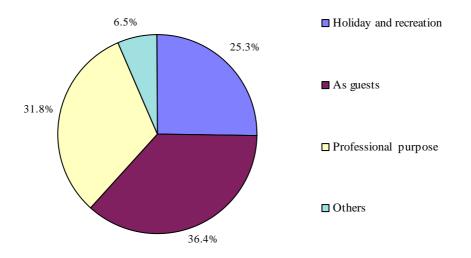

The highest share of the trips of Bulgarian citizens travelling abroad had the visits as guests - 36.4%, followed up by trips with professional purpose - 31.8%, holiday and recreation - 25.3%, and others - 6.5%.

Figure 1. Structure of the trips of Bulgarian residents abroad by purpose of visit in September 2010

In September 2010, the number of arrivals of visitors from abroad to Bulgaria was 1 018.5 thousand or 8.1% more than the number of trips in the corresponding month of 2009 (Table 2). An increase in the number of visitors with purpose holiday and recreation by 13.1 % was registered. The visits with other purposes and visitors passing transit were increased by 15.2% and 2.1% respectively. At the same time, a decrease was recorded in visits with professional purpose by 0.3% and visits as guests - by 26.3%.