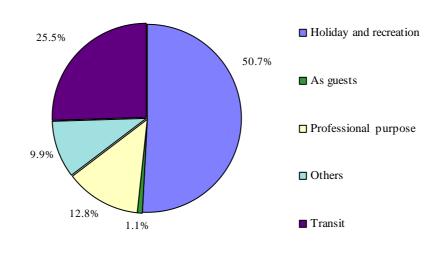

In September 2010, arrivals with purpose holiday and recreation composed the greatest share of the total number of foreigners visited to Bulgaria - 50.7%, followed by transit trips - 25.5%, professional purpose - 12.8%, others - 9.9% and visits as guests - 1.1%.

Figure 3. Structure of arrivals of visitors to Bulgaria from abroad by purpose of visit in September 2010

<sup>&</sup>lt;sup>1</sup> The group 'Other European countries' includes countries in Europe outside EU.