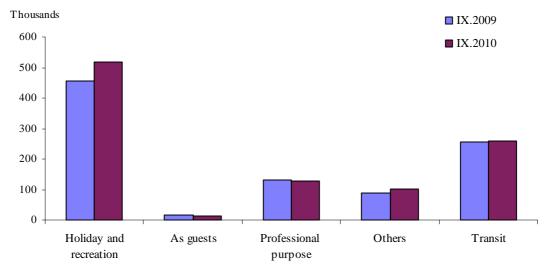

Figure 1. Structure of the trips of Bulgarian residents abroad by purpose of visit in September 2010

In September 2010, the number of arrivals of visitors from abroad to Bulgaria was 1 018.5 thousand or 8.1% more than the number of trips in the corresponding month of 2009 (Table 2). An increase in the number of visitors with purpose holiday and recreation by 13.1 % was registered. The visits with other purposes and visitors passing transit were increased by 15.2% and 2.1% respectively. At the same time, a decrease was recorded in visits with professional purpose by 0.3% and visits as guests - by 26.3%.

www.esi.bg

Figure 2. Number of arrivals of visitors to Bulgaria from abroad by purpose of visit

The arrivals of visitors from EU Member States rose by 2.3%, while the highest growth was observed in the number of visits from Portugal and Cyprus - 27.9% and 20.3% respectively. A decrease was registered in the visits from Sweden - by 22.5%, France - by 19.4%, Italy - by 13.1%, etc.