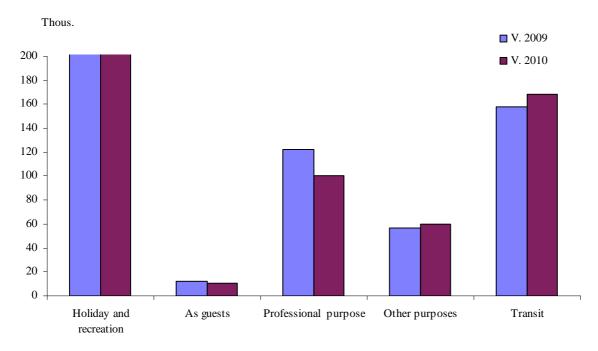

In comparison with May 2009, an increase was registered in the number of visitors with holiday and recreation purpose - by 21.5%. The visitors passing transit and with other purposes increased by 6.6% and by 5.4% respectively. At the same time, a decrease was recorded in visits with professional purpose by 18.2% and visits as guests - by 12.7%.

Number of arrivals of visitors to Bulgaria from abroad by purpose of visit

The arrivals of visitors from EU Member States fell by 1.2%, while the highest growth was registered in the number of visits from Romania and Austria - 22.4% and 16.6% respectively. At the same time a decrease was registered in the visits from Sweden - by 39.5%, Finland - by 36.3%, Malta - by 27.8%, Denmark - by 26.9%, Belgium - by 26.0%, etc.