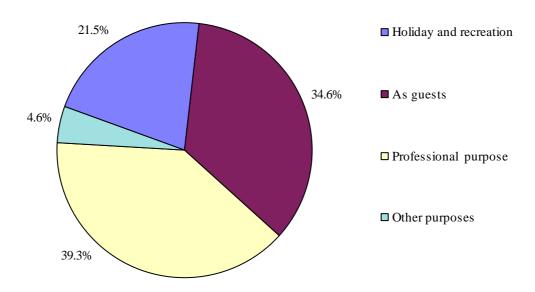

The highest share of the trips of Bulgarian citizens travelling abroad had the trips with professional purpose - 39.3%, followed up by visits as guests - 34.6%, trips with holiday and recreation purpose - 21.5%, and other purposes - 4.6%.

Structure of the trips of Bulgarian residents in abroad by purpose of visit in May 2010

In May 2010, the number of arrivals of visitors from abroad to Bulgaria was 593.0 thousand or 6.2 more than the number of trips in the same month of 2009 (Annex 2).