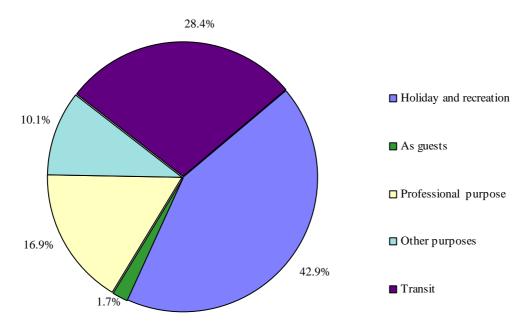

In May 2010, arrivals with holiday and recreation purpose composed the greatest share of the total number of foreigners' visited Bulgaria - 42.9%, followed up transit purpose - 28.4%, professional purpose - 16.9%, other purposes - 10.1% and visits as guests - 1.7%.

Structure of arrivals of visitors to Bulgaria from abroad by purpose of visit in May 2010