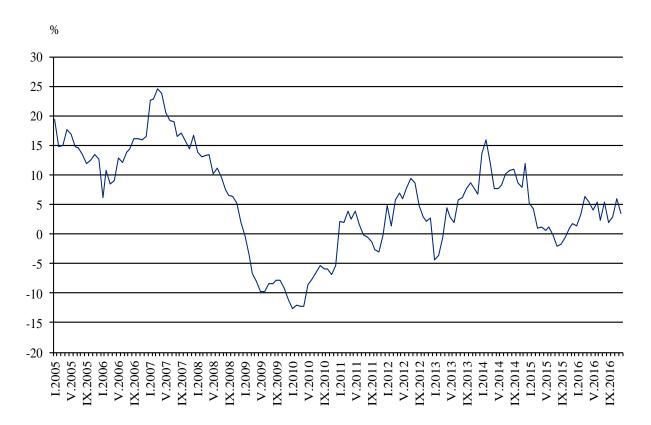

Figure 3. Change of turnover in 'Retail trade, except of motor vehicles and motorcycles' compared to the same month of the previous year (Working day adjusted)

Table 1

www.nsi.bg

#### **Annual changes**

In December 2016 compared to the same month of 2015 **the turnover** increased in the 'Retail sale of food, beverages and tobacco' by 12.6%, in the 'Retail sale via mail order houses or via Internet' by 8.2%, in the 'Retail sale of computers, peripheral units and software; telecommunications equipment' by 7.5% and in the 'Dispensing chemist; retail sale of medical and orthopaedic goods, cosmetic and toilet articles' by 7.4%. More significantly decrease was registered in the 'Retail sale in non-specialised stores' - 11.9% and in the 'Retail sale of automotive fuel' - 8.5%.