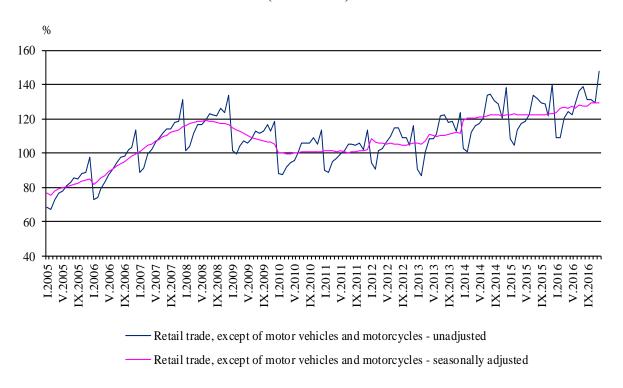

In December 2016, the working day adjusted<sup>4</sup> turnover in 'Retail trade, except of motor vehicles and motorcycles' increased by 3.5% in comparison with the same month of the previous year.

Figure 1. Turnover Indices in 'Retail trade, except of motor vehicles and motorcycles' (2010 = 100)

# TURNOVER INDICES IN 'RETAIL TRADE, EXCEPT OF MOTOR VEHICLES AND MOTORCYCLES' IN DECEMBER 2016<sup>1, 2</sup>

According to the preliminary seasonally adjusted data<sup>3</sup> in December 2016 the turnover in 'Retail trade, except of motor vehicles and motorcycles' at constant prices increased by 0.1% compared to the previous month.