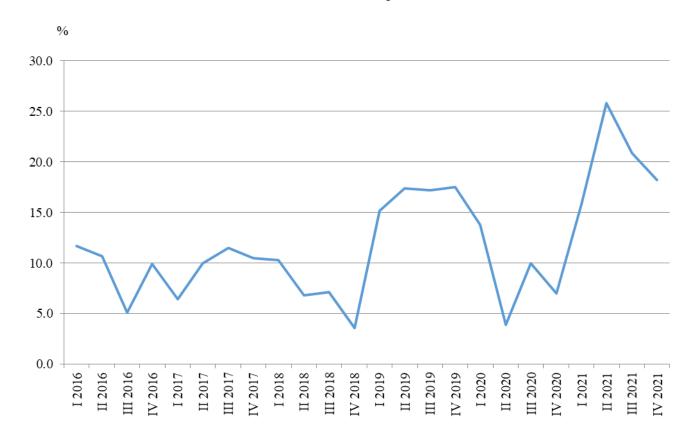

Figure 3. Changes of the turnover index in 'Information and communication' compared to the same quarter of the previous year (Calendar adjusted)

In 'Other business services' the largest growth compared to the fourth quarter of 2020 was observed in Travel agency, tour operator and other reservation service and related activities - by 130.8%, while the decrease was seen only in Security and investigation activities - by 3.5%.

The total calendar adjusted turnover index in the section 'Information and communication' rose by 18.2% compared to the fourth quarter of 2020. The most significant growth was seen in Publishing activities - by 53.7% and Motion picture, video and TV programme production, music publishing activities - by 53.2%.