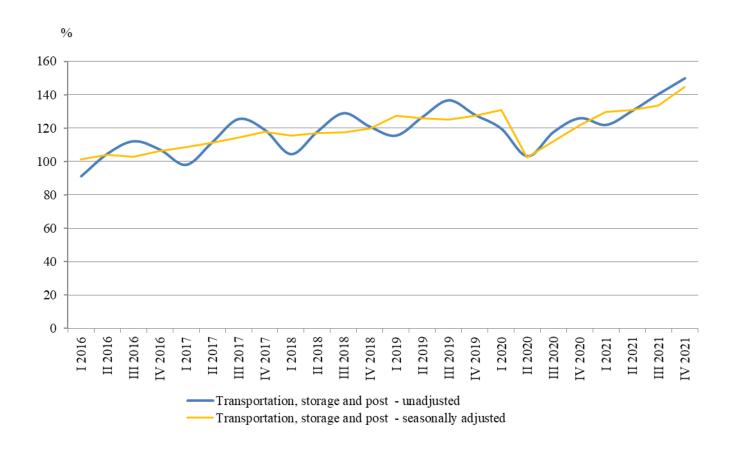

Figure 1. Quarterly turnover indices in 'Transportation, storage and post' (2015 = 100)

Preliminary data.

The total turnover index for the section 'Information and communication' increased by 0.1% compared to the third quarter of 2021. The largest increase was observed in Publishing activities (7.5%). A decrease was registered in Motion picture, video and TV programme production, music publishing activities (6.2%).

#### **Quarterly changes**

According to the preliminary data in the fourth quarter of 2021, the total turnover index in section 'Transportation, storage and post', calculated on the basis of seasonally adjusted data, increased by 8.1% compared to the third quarter of 2021. A rise was observed in all activities in the sector, while the highest growth was in Air transport - by 16.2% and Warehousing and support activities for transportation - by 13.5%.

#### **Annual changes**

During the fourth quarter of 2021, the total turnover index, calendar adjusted, in the section **'Transportation, storage and post'** increased by 18.9% compared to the same quarter of 2020. The largest growth was observed in Air transport - by 62.2% and Warehousing and support activities for transportation - by 36.8%.