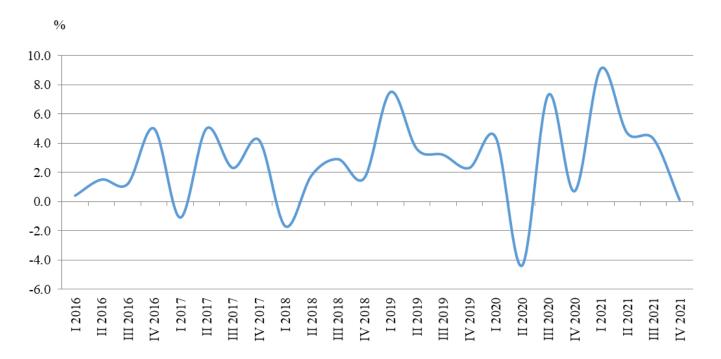

Figure 2. Changes of turnover indices in 'Information and communication' compared to the previous quarter (Seasonally adjusted)

In 'Other business services' the highest rise in comparison with the previous quarter was registered in Employment activities - by 19.1%, while the highest decrease was seen in Security and investigation activities - by 3.1%.

Figure 1. Quarterly turnover indices in 'Transportation, storage and post' (2015 = 100)

Preliminary data.

The total turnover index for the section 'Information and communication' increased by 0.1% compared to the third quarter of 2021. The largest increase was observed in Publishing activities (7.5%). A decrease was registered in Motion picture, video and TV programme production, music publishing activities (6.2%).