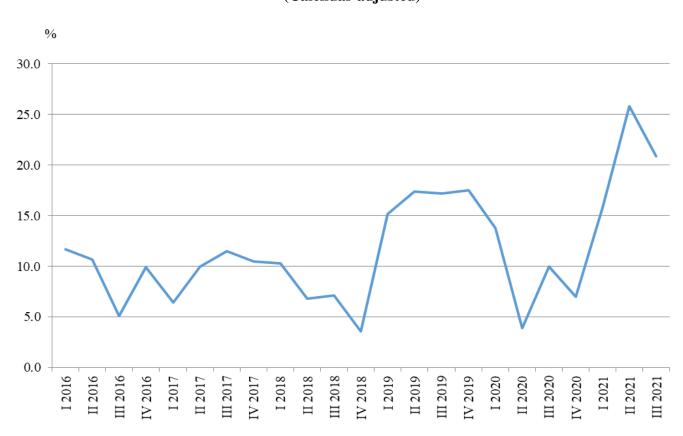

Census

Figure 3. Changes of the turnover index in 'Information and communication' compared to the same quarter of the previous year (Calendar adjusted)

In 'Other business services' the largest growth compared to the third quarter of 2020 was observed in Travel agency, tour operator and other reservation service and related activities - by 158.6% and Architectural and engineering activities; technical testing and analysis - by 48.3%.

The total calendar adjusted turnover index in section 'Information and communication' rose by 20.9% compared to the third quarter of 2020. The most significant growth was seen in Motion picture, video and TV programme production, music publishing activities - by 82.1% and Publishing activities - by 46.9%.