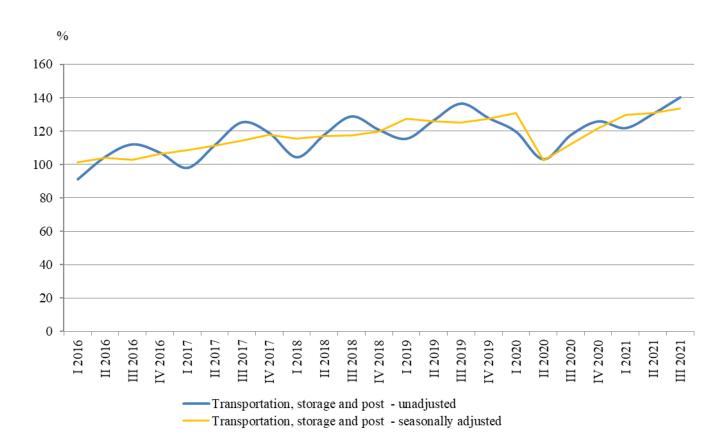

# Figure 1. Quarterly turnover indices in 'Transportation, storage and post' (2015 = 100)

<sup>&</sup>lt;sup>1</sup> Preliminary data.

The total turnover index for section **'Information and communication'** increased by 4.3% compared to the second quarter of 2021. The largest increase was observed in Publishing activities and Motion picture, video and TV programme production, music publishing activities (27.9%) and Information service activities (11.6%)