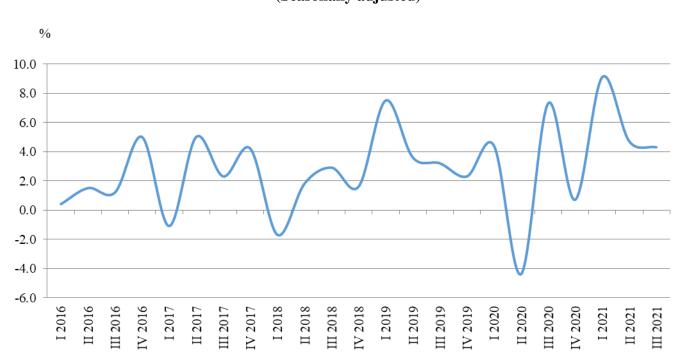

#### Figure 2. Changes of turnover indices in 'Information and communication' compared to the previous quarter (Seasonally adjusted)

In 'Other business services' the highest rise in comparison with the previous quarter was registered in Travel agency, tour operator and other reservation service and related activities - by 32.3%, Legal, accounting and management consultancy activities - by 12.2%, Advertising and market research - by 12.1% and Architectural and engineering activities; technical testing and analysis - by 11.2%.

# Figure 1. Quarterly turnover indices in 'Transportation, storage and post' (2015 = 100)

<sup>&</sup>lt;sup>1</sup> Preliminary data.

The total turnover index for section **'Information and communication'** increased by 4.3% compared to the second quarter of 2021. The largest increase was observed in Publishing activities and Motion picture, video and TV programme production, music publishing activities (27.9%) and Information service activities (11.6%)