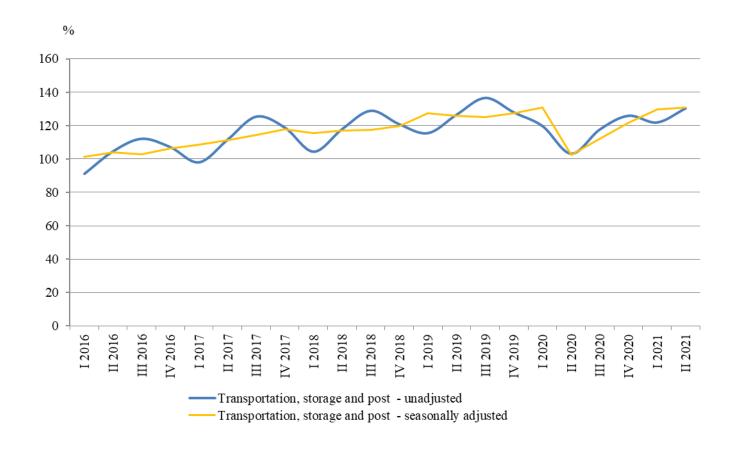

Figure 1. Quarterly turnover indices in 'Transportation, storage and post' (2015 = 100)

<sup>&</sup>lt;sup>1</sup> Preliminary data.

\_

The total turnover index for section 'Information and communication' increased by 4.7% compared to the first quarter of 2021. The largest increase was observed in Publishing activities (10.7%) and Information service activities (8.8%). A decline was seen in Motion picture, video and TV programme production, music publishing activities - by 3.5%.