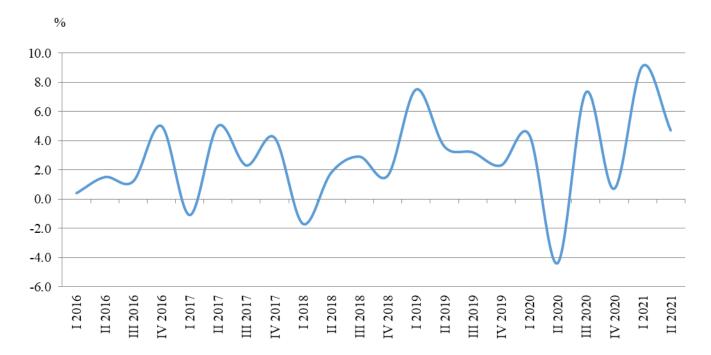

Figure 2. Changes of turnover indices in 'Information and communication' compared to the previous quarter (Seasonally adjusted)

In 'Other business services' the highest rise in comparison with the previous quarter was registered in Travel agency, tour operator and other reservation service and related activities - by 18.6% and Advertising and market research - by 16.2%. A decrease was seen in Security and investigation activities - by 0.3%.