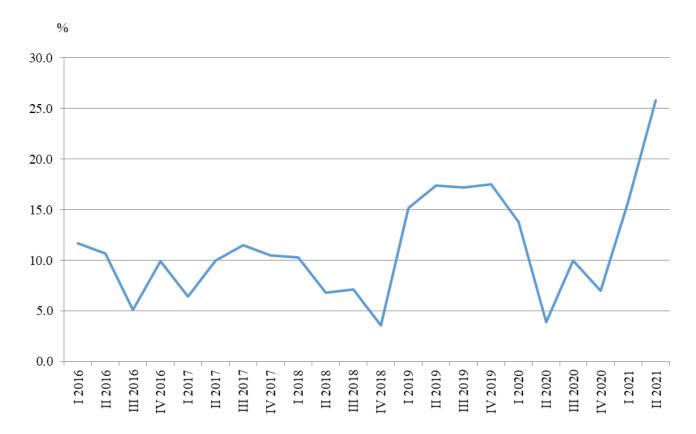

Figure 3. Changes of the turnover index in 'Information and communication' compared to the same quarter of the previous year (Calendar adjusted)

In 'Other business services' the largest growth compared to the second quarter of 2020 was observed in Travel agency, tour operator and other reservation service and related activities - nearly six times, Advertising and market research - by 53.0% and Architectural and engineering activities; technical testing and analysis - by 43.0%.