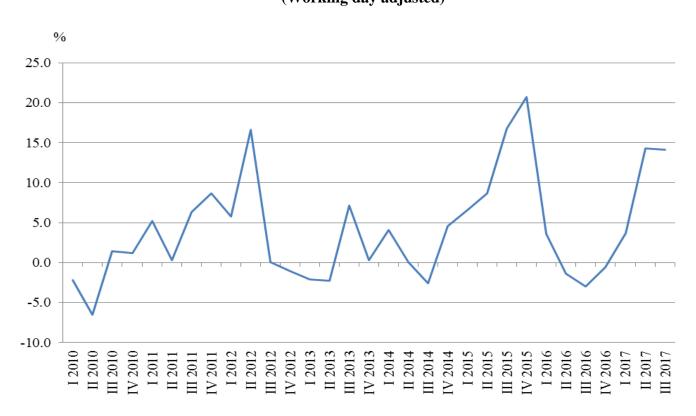

The total working day adjusted turnover index in section **'Information and communication'** increased by 14.1% compared to the third quarter of 2016. A growth was observed in most activities in the sector. The highest rise was in Information service activities - by 34.9%, Programming and broadcasting activities - by 19.1% and Computer programming, consultancy and related activities - by 17.8%. A decrease was registered in Motion picture, video and TV programme production, music publishing activities (2.9%).