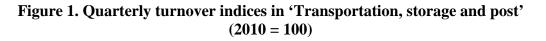

#### **Quarterly changes**

According to the preliminary data in the third quarter of 2017 total turnover index in section **'Transportation, storage and post'**, calculated on the basis of seasonally adjusted data, increased by 3.1% compared to the second quarter of 2017. A rise was registered in all activities in the sector, while the largest growth was in Air transport and Water transport - by 12.6% and 7.0%, respectively.

## Annual changes

During the third quarter of 2017 the total turnover index, working day adjusted, in section **'Transportation, storage and post'** increased by 11.9% compared to the same quarter of 2016. The largest growth was in Postal and courier services (15.3%) and Warehousing and support activities for transportation (15.2%). A decline was observed only in Water transport - by 23.9%.