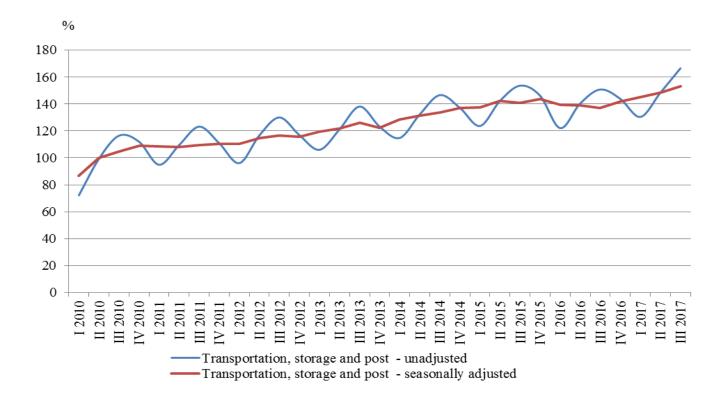

<sup>&</sup>lt;sup>1</sup> Preliminary data.

The total turnover index for section **'Information and communication'** increased by 2.2% compared to the second quarter of 2017. An increase was observed in most activities in the sector, while the highest growth was in Information service activities (11.1%) and Programming and broadcasting activities (5.3%). A decline was registered only in Motion picture, video and TV programme production, music publishing activities (1.8%).

The total working day adjusted turnover index in section **'Information and communication'** increased by 14.1% compared to the third quarter of 2016. A growth was observed in most activities in the sector. The highest rise was in Information service activities - by 34.9%, Programming and broadcasting activities - by 19.1% and Computer programming, consultancy and related activities - by 17.8%. A decrease was registered in Motion picture, video and TV programme production, music publishing activities (2.9%).