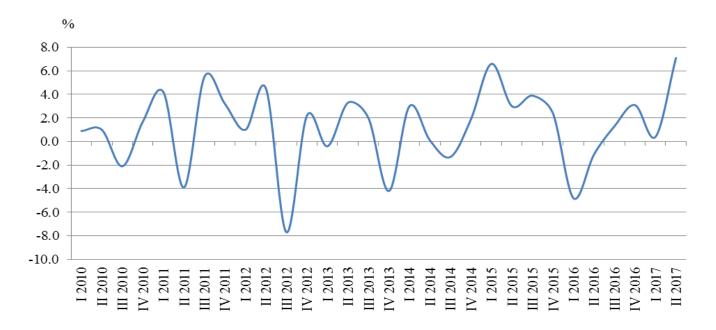

Figure 2. Changes of turnover indices in 'Information and communication' compared to the previous quarter (Seasonally adjusted)

In 'Other business services' compared to the first quarter of 2017 an increase was registered in most activities - the highest was in Employment activities - by 11.2% and Other professional, scientific and technical activities - by 10.9%. A decline was seen in Architectural and engineering activities; technical testing and analysis - by 5.7% and Travel agency, tour operator and other reservation service and related activities - by 5.4%.