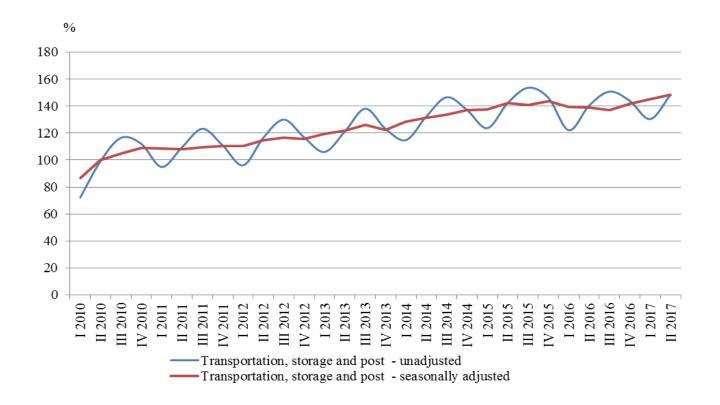

Figure 1. Quarterly turnover indices in 'Transportation, storage and post' (2010 = 100)

\_

<sup>&</sup>lt;sup>1</sup> Preliminary data.

The total turnover index for section 'Information and communication' increased by 7.1% compared to the first quarter of 2017. A rise was observed in all activities in the sector while the largest growth was in Computer programming, consultancy and related activities (13.7%) and Motion picture, video and TV programme production, music publishing activities (9.9%).

### **Quarterly changes**

According to the preliminary data in the second quarter of 2017 total turnover index in section 'Transportation, storage and post', calculated on the basis of seasonally adjusted data, increased by 2.4% compared to the first quarter of 2017. A highest growth was registered in Postal and courier services - by 5.5%. A decrease was observed in Water transport and Air transport - by 12.5% and 1.3%, respectively.

#### **Annual changes**

During the second quarter of 2017 the total turnover index, working day adjusted, in section 'Transportation, storage and post' increased by 7.4% compared to the same quarter of 2016. The largest growth was in Warehousing and support activities for transportation (14.4%) and Postal and courier services (13.6%). A decrease was observed in Water transport and Air transport - by 25.9% and 5.9%, respectively.