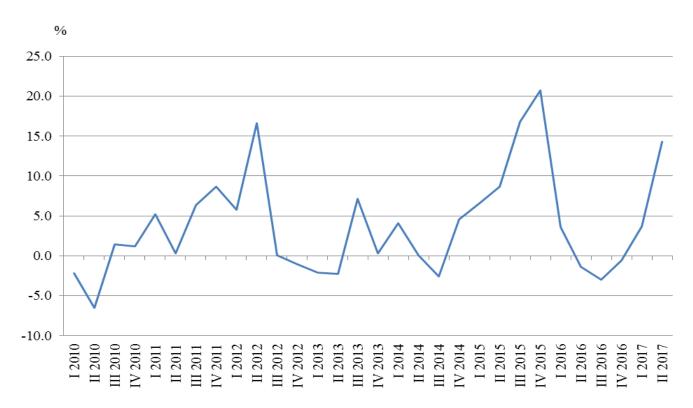

Figure 3. Changes of the turnover index in 'Information and communication' compared to the same quarter of the previous year (Working day adjusted)

In 'Other business services' compared to the second quarter of 2016 an increase was observed in most activities - the highest was in Other professional, scientific and technical activities - by 31.9%. A drop was seen in Architectural and engineering activities; technical testing and analysis (7.7%) and Travel agency, tour operator and other reservation service and related activities (0.4%).

The total working day adjusted turnover index in section 'Information and communication' increased by 14.3% compared to the second quarter of 2016. A growth was observed in all activities in the sector. The highest rise was in Information service activities - by 23.3% and Computer programming, consultancy and related activities - by 22.9%.