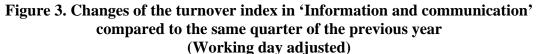

The total working day adjusted turnover index in section **'Information and communication'** increased by 11.6% compared to the second quarter of 2015. A rise was observed in all activities in the sector while the largest growth was in Information service activities (23.3%) and Telecommunications (15.8%).