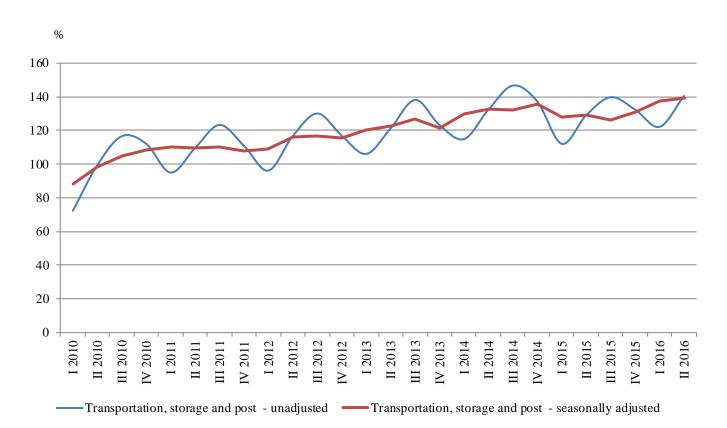

The total turnover index for section 'Information and communication' increased by 2.3% compared to the first quarter of 2016. The growth was registered in Telecommunications (7.2%), Information services activities (5.6%) and Programming and broadcasting activities (1.4%). A decline was reported in Motion

<sup>&</sup>lt;sup>1</sup> Preliminary data.

picture, video and TV programme production, music publishing activities - by 12.0%, Publishing activities - by 1.5% and Computer programming, consultancy and related activities - by 0.3%.