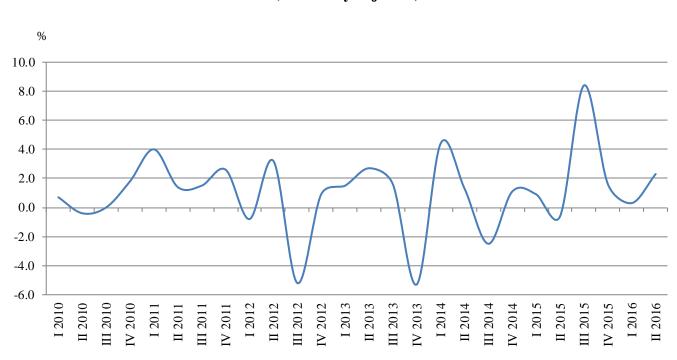

### **Annual changes**

During the second quarter of 2016 the total turnover index, working day adjusted, in section **'Transportation, storage and post'** increased by 7.8% compared to the same quarter of 2015. An increase was observed in Postal and courier services (11.2%), Warehousing and support activities for transportation (9.7%) and Land transport (8.5%). A decrease was seen in Air transport and Water transport - by 7.3% and 2.3%, respectively.