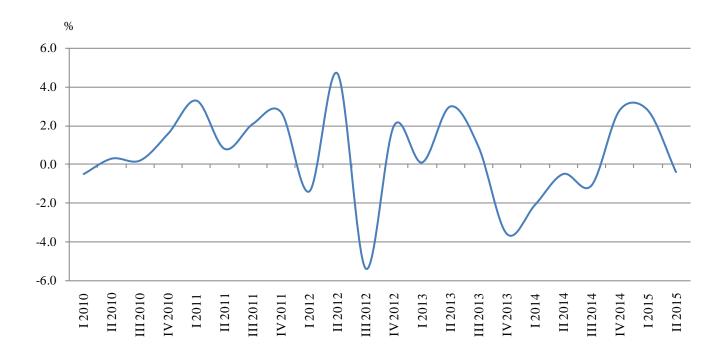

Figure 1. Quarterly turnover indices in 'Transportation, storage and post' (2010 = 100)

The total turnover index in section 'Information and communication' decreased by 0.4% in comparison with the first quarter of 2015. The largest decline was registered in Motion picture, video and TV programme production, music publishing activities (7.5%) and Publishing activities (6.9%). An increase

\_

<sup>&</sup>lt;sup>1</sup> Preliminary data.

was observed in Computer programming, consultancy and related activities and Information service activities by 6.0% and 0.7% respectively.

Figure 2. Changes of turnover indices in 'Information and communication' compared to the previous quarter (Seasonally adjusted)