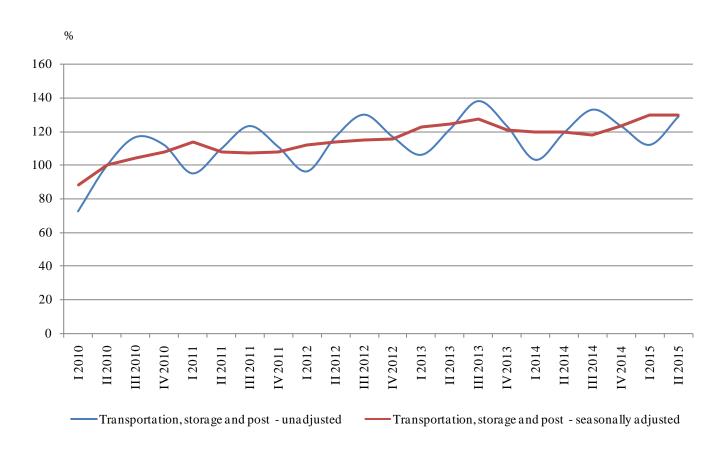

### **Quarterly changes**

According to the preliminary data in the second quarter of 2015 total turnover index in section **'Transportation, storage and post'**, calculated on the basis of seasonally adjusted data was 0.2% higher than the previous quarter. The biggest growth was registered in Water transport - 24.8%. A decrease was observed in Land transport and Warehousing and support activities for transportation, respectively by 0.5% and 0.4%.

Figure 1. Quarterly turnover indices in 'Transportation, storage and post' (2010 = 100)

The total turnover index in section 'Information and communication' decreased by 0.4% in comparison with the first quarter of 2015. The largest decline was registered in Motion picture, video and TV programme production, music publishing activities (7.5%) and Publishing activities (6.9%). An increase

#### **Annual changes**

In the second quarter of 2015 the total turnover index, working day adjusted, in section **'Transportation, storage and post'** grew by 9.4% compared to the same quarter of 2014. The greatest increase was observed in Water transport - by 48.2% and Land transport - by 11.2%.