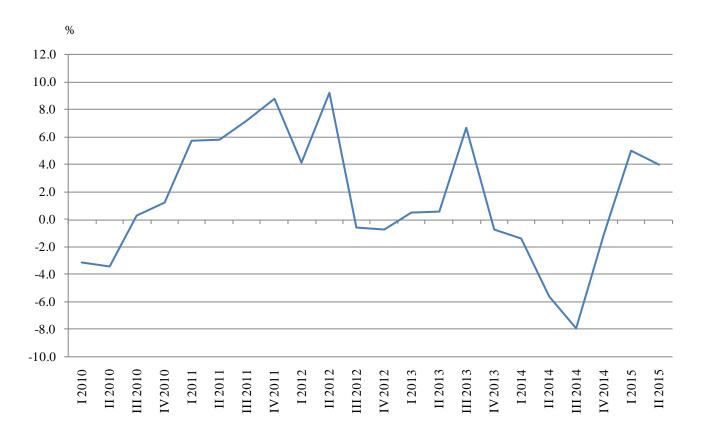

The total working day adjusted turnover index in section 'Information and communication' increased by 4.0% compared to the second quarter of 2014. The main increase was in the Computer programming, consultancy and related activities - by 24.6%. The highest decline was recorded in Telecommunications - by 10.3%.

Figure 3. Changes of the turnover index in 'Information and communication' compared to the same quarter of the previous year (Working day adjusted)

In 'Other business services' the biggest growth in comparison with the second quarter of 2014 were observed in Other professional, scientific and technical activities and Advertising and market research - by 34.1% and 13.5%, respectively. The largest decline of index were registered in the Travel agency, tour operator and other reservation service and related activities (10.0%) and Legal, accounting and management consultancy activities (8.2%).