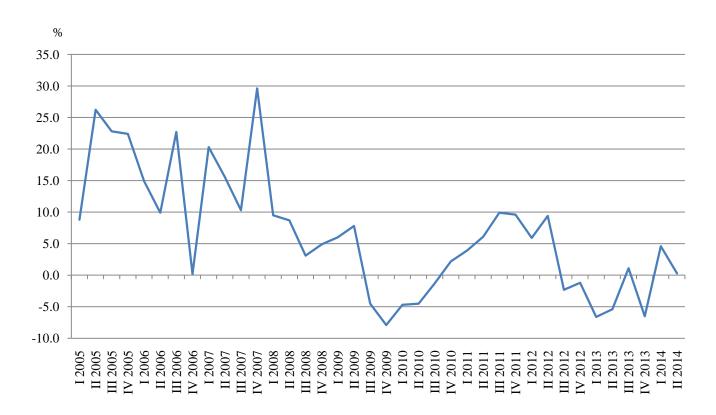

Figure 3. Changes of the turnover index in "Information and communication" compared to the same quarter of the previous year (Working day adjusted)

In "Other business services" the biggest growth in comparison with the second quarter of 2013 was observed in Security and investigation activities (15.0%) and Activities of head offices; management consultancy activities (14.0%).

The total working day adjusted turnover index in section "Information and communication" increased by 0.3% compared to the second quarter of 2013. Main increase was seen in Information service activities - by 21.1%, while reduction was observed in Telecommunications - by 8.1% and Publishing activities - by 1.0%.