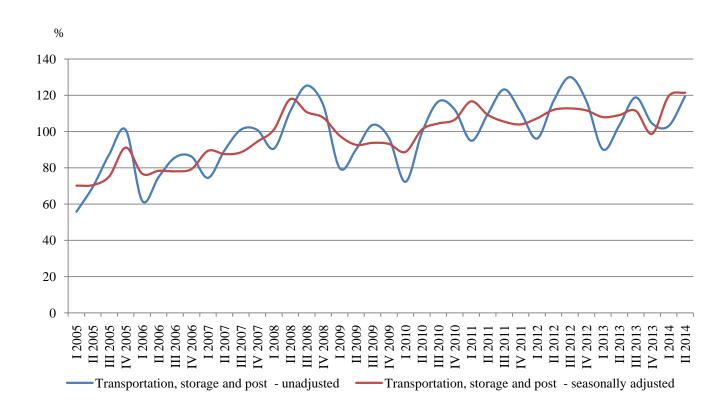

Figure 1. Quarterly turnover indices in "Transportation, storage and post" (2010 = 100)

The total turnover index in section "Information and communication" decreased by 1.4% in comparison with the previous quarter. The largest decline was registered in the activities Motion picture, video and TV programme production, music publishing activities - by 3.6% and Telecommunications - by 2.4%. An increase was seen in Information service activities and Publishing activities by 4.1 and 0.6%, respectively.

#### **Quarterly changes**

According to the preliminary data in the second quarter of 2014 total turnover index for section "Transportation, storage and post", calculated on the basis of seasonally adjusted data, was 1.7% higher than the previous quarter. The highest growth was registered in Warehousing and support activities for transportation - by 4.6%. A reduction was registered in the activities Water transport and Postal and courier activities by 5.4% and 0.3%, respectively.

#### **Annual changes**

During the second quarter of 2014 the total turnover index, working day adjusted, in section "Transportation, storage and post" grew by 13.4% compared to the same quarter of 2013. The greatest increase was observed in Warehousing and support activities for transportation - by 24.1%. In Water transport continued a downward trend - by 43.8%.