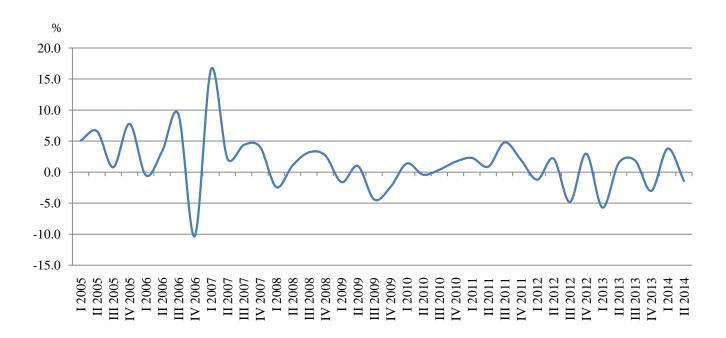

\_

<sup>&</sup>lt;sup>1</sup> Preliminary data.

Figure 2. Changes of turnover indices in "Information and communication" compared to the previous quarter (Seasonally adjusted)

In "Other business services" highest growth compared to the previous quarter is registered in Security and investigation activities and Cleaning activities by 7.1% and 6.8%, respectively. The greatest decrease compared to the first quarter of 2014 was observed in Other professional activities - by 6.2% and Advertising and market research - by 6.1%.

Figure 1. Quarterly turnover indices in "Transportation, storage and post" (2010 = 100)

The total turnover index in section "Information and communication" decreased by 1.4% in comparison with the previous quarter. The largest decline was registered in the activities Motion picture, video and TV programme production, music publishing activities - by 3.6% and Telecommunications - by 2.4%. An increase was seen in Information service activities and Publishing activities by 4.1 and 0.6%, respectively.