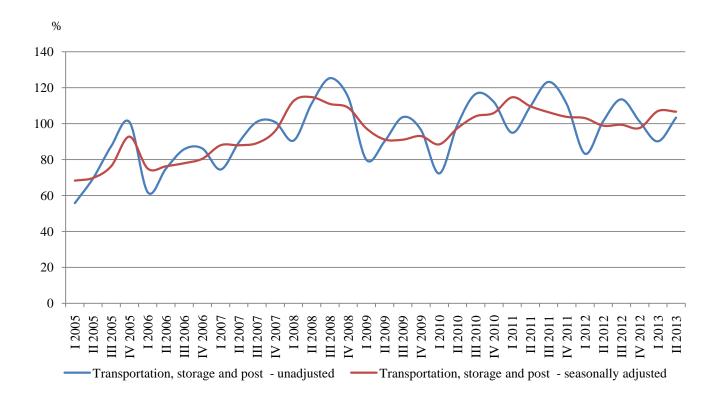

Figure 1. Quarterly turnover indices in "Transportation, storage and post" (2010 = 100)

<sup>&</sup>lt;sup>1</sup> Preliminary data.

The total turnover index in section "Information and communication" increased by 1.6% in comparison with the first quarter of 2013. The most significant increase was seen in Motion picture, video and TV programme production, music publishing activities and Information service activities – by 15.3% and 12.4%, respectively.