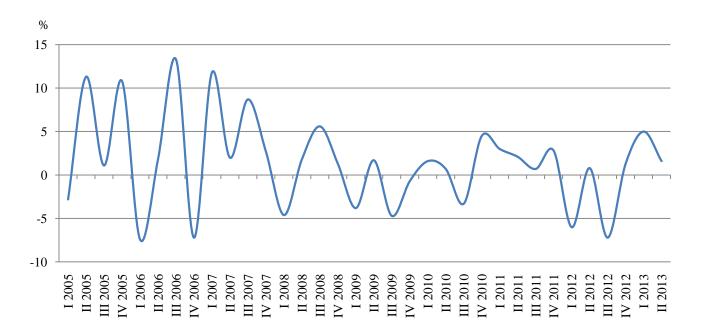

Figure 2. Change of turnover indices in "Information and communication" compared to the previous quarter (Seasonally adjusted)

In "Other business services" the highest increase in comparison with the previous quarter was registered in Employment activities – by 13.5% and Office administrative, office support and other business support activities – by 13.0%.