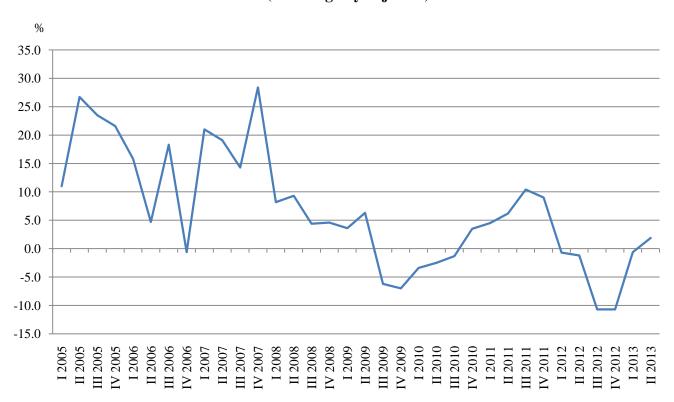

Figure 3. Change of the turnover index in "Information and communication" compared to the same quarter of the previous year (Working day adjusted)

In "Other business services" the biggest growth in comparison with the same quarter of 2012 was observed in Office administrative, office support and other business support activities – by 38.4% and in Employment activities – by 23.8%. Drop of index was registered in Cleaning activities – by 22.3%.