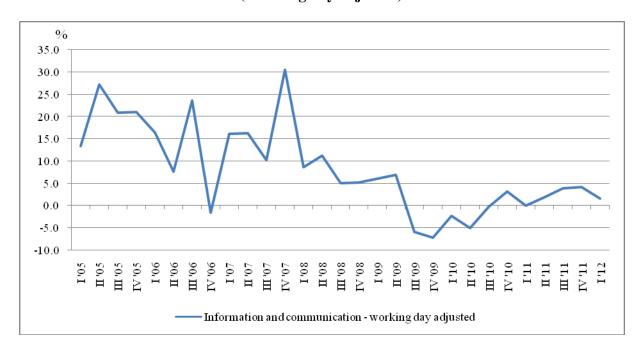

During the first quarter of 2012 the total working day adjusted turnover index in section "Information and communication" increased by 1.5% compared to the corresponding quarter of 2011. The increase was

mainly due to in Computer programming, consultancy and related activities (15.3%), in Publishing activities (10.7%). Most significant decrease was in Information service activities (20.7%).

Figure 3. Percentage change of the turnover index in "Information and communication" compared to the same quarter of the previous year (Working day adjusted)