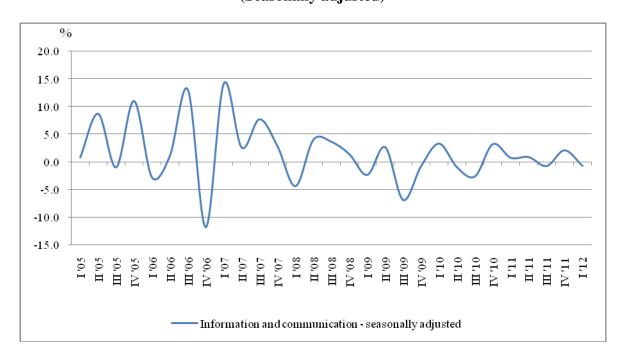

Figure 1. Quarterly turnover indices in "Transportation, storage and post" (2005=100)

The total turnover index in section "Information and communication" decreased by 0.7% in comparison with the previous quarter. A significant decrease of 24.4% was observed in Motion picture, video and TV programme production, music publishing activities. Information service activities also registered a 5.7%

drop. An increase in turnover in comparison with the fourth quarter of 2011 was registered in Publishing activities by 6.0%, in Telecommunications and Computer programming, consultancy and related activities by 0.5%.

Figure 2. Percentage change of turnover indices in "Information and communication" compared to the previous quarter (Seasonally adjusted)

In *Other business services* the highest increase in comparison with the previous quarter was observed in Travel agency, tour operator and other reservation service and related activities and in Office administrative, office support and other business support activities by 61.5 and 12.0%, respectively.