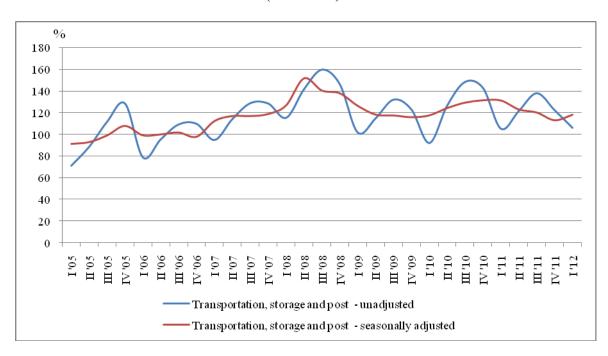

#### **Quarterly changes**

According to preliminary data from the first quarter of 2012 the total turnover index for section "Transportation, storage and post", calculated on the basis of seasonally adjusted data<sup>2</sup> was 4.4% higher than the previous quarter. The increase was due to the activities Land transport and Warehousing and support activities for transportation, which increased on the previous quarter by 6.8 and 5.2%, respectively. A reduction was registered in divisions Water transport - 7.3%, Air transport - 1.4% and Postal and courier activities - 6.7%.

Figure 1. Quarterly turnover indices in "Transportation, storage and post" (2005=100)

The total turnover index in section "Information and communication" decreased by 0.7% in comparison with the previous quarter. A significant decrease of 24.4% was observed in Motion picture, video and TV programme production, music publishing activities. Information service activities also registered a 5.7%

#### **Annual changes**

The total turnover index, working day adjusted<sup>3</sup> in section "*Transportation, storage and post*" dropped by 10.5% compared to the fourth quarter of 2011. The greatest reduction was observed in Water transport by 29.8%, Land transport by 14.4% and Air transport by 10.3%. Growth in turnover was recorded only in Warehousing and support activities for transportation by 2.4%.