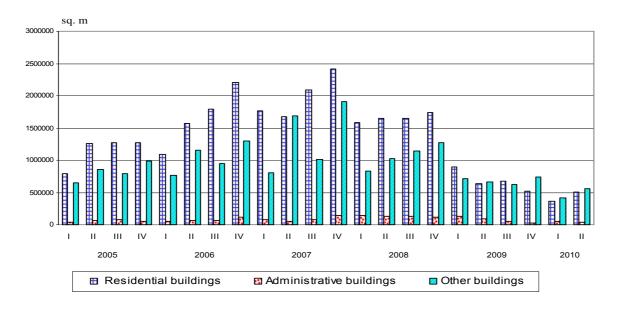

As compared to the second quarter of 2009 the issued building permits for new residential building fell by 21.3%, and their dwellings - by 12.7%. The administrative buildings decreased by 26.6% while the other buildings rose by 0.9% (Figure 1). In all types of buildings a decline in the gross building area was registered, in the residential buildings - by 20.2%, in the administrative buildings - by 58.6%, and in the other buildings - by 14.6% respectively (Figure 2).

Gross building area - a sum of all floors areas in external dimensions.

www.esi.bg

Figure 1. Building permits issued for construction of new buildings by type

Figure 2. Building permits issued for construction - gross building area by type of buildings