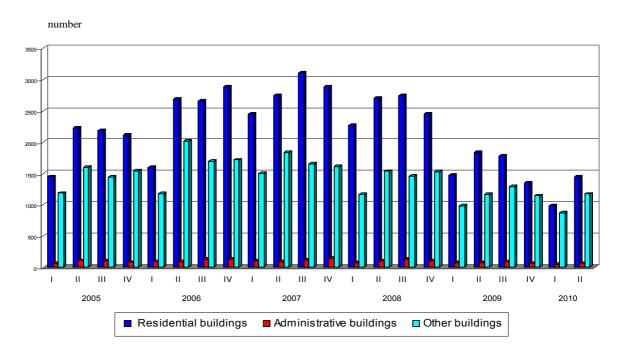

As compared to the second quarter of 2009 the issued building permits for new residential building fell by 21.3%, and their dwellings - by 12.7%. The administrative buildings decreased by 26.6% while the other buildings rose by 0.9% (Figure 1). In all types of buildings a decline in the gross building area was registered, in the residential buildings - by 20.2%, in the administrative buildings - by 58.6%, and in the other buildings - by 14.6% respectively (Figure 2).

Gross building area - a sum of all floors areas in external dimensions.

www.esi.bg

Figure 1. Building permits issued for construction of new buildings by type

Figure 2. Building permits issued for construction - gross building area by type of buildings