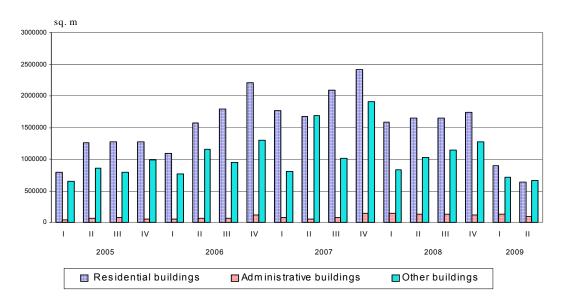

As compared to the second quarter of 2008 issued building permits for new residential building decreased by 32.0%, and their dwellings - by 62.1%. The administrative buildings dropped by 26.9% and other buildings - by 24.3% (Fig.1). In all types of buildings a decline was registered in the gross building area, in the residential buildings - by 61.4%, in the administrative buildings - by 29.3% and in the other buildings - by 35.3% respectively (Fig.2).

Gross building area - a sum of all floors areas in external dimensions.

Figure. 1. Building permits issued for construction of new buildings by type

Figure. 2. Building permits issued for construction - gross building area by type of buildings