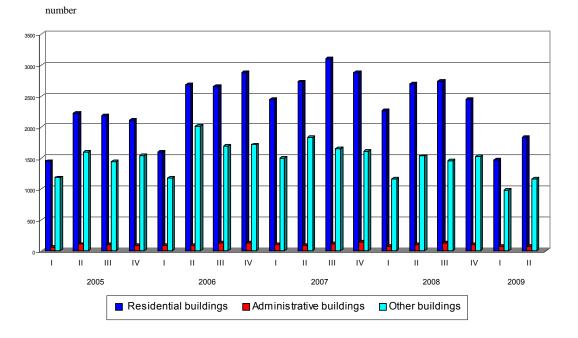

As compared to the second quarter of 2008 issued building permits for new residential building decreased by 32.0%, and their dwellings - by 62.1%. The administrative buildings dropped by 26.9% and other buildings - by 24.3% (Fig.1). In all types of buildings a decline was registered in the gross building area, in the residential buildings - by 61.4%, in the administrative buildings - by 29.3% and in the other buildings - by 35.3% respectively (Fig.2).

Gross building area - a sum of all floors areas in external dimensions.

Figure. 1. Building permits issued for construction of new buildings by type

Figure. 2. Building permits issued for construction - gross building area by type of buildings