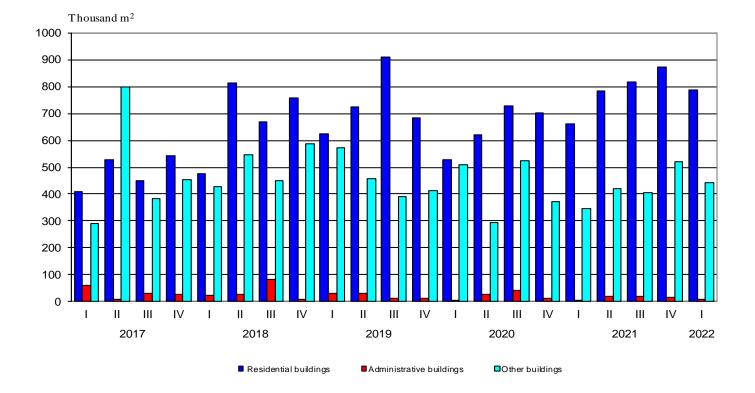

In the first quarter of 2022, **began the construction** of 1 269 residential buildings with 7 657 dwellings and 787 999 sq. m gross building area, 11 administrative buildings/offices with 8 089 sq. m gross building area and 572 other buildings with 442 697 sq. m gross building area.

As compared to the previous quarter, the started residential buildings decreased by 3.8%, the gross building area - by 9.6%, but their dwellings increased by 4.4%. The started administrative buildings and their gross building area registered a drop of 21.4% and 51.1%, respectively. The started other buildings fell by 5.8%, and their gross building area - by 14.9%.

## Figure 3. Started construction of new buildings by type and quarter

As compared to the first quarter of 2021, the number of started new residential buildings increased by 27.2%, their dwellings - by 44.6% and the gross building area - by 19.3%. The number of started administrative buildings rose by 57.1% and their gross building area - by 99.5%. The construction of 0.7% fewer ther buildings was started, but with a 27.4% larger gross building area.