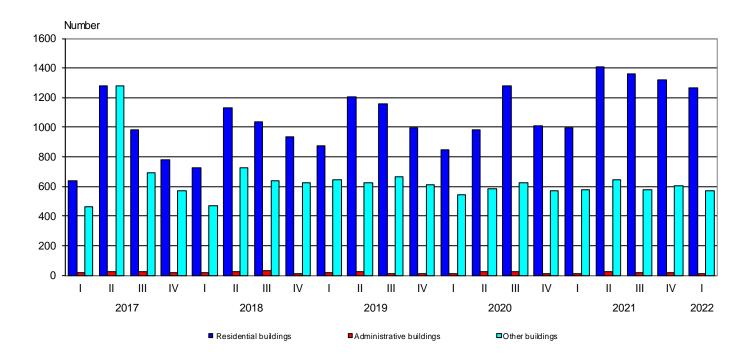

## Figure 3. Started construction of new buildings by type and quarter

As compared to the first quarter of 2021, the number of started new residential buildings increased by 27.2%, their dwellings - by 44.6% and the gross building area - by 19.3%. The number of started administrative buildings rose by 57.1% and their gross building area - by 99.5%. The construction of 0.7% fewer ther buildings was started, but with a 27.4% larger gross building area.

As compared to the previous quarter, the started residential buildings decreased by 3.8%, the gross building area - by 9.6%, but their dwellings increased by 4.4%. The started administrative buildings and their gross building area registered a drop of 21.4% and 51.1%, respectively. The started other buildings fell by 5.8%, and their gross building area - by 14.9%.

In the first quarter of 2022, **began the construction** of 1 269 residential buildings with 7 657 dwellings and 787 999 sq. m gross building area, 11 administrative buildings/offices with 8 089 sq. m gross building area and 572 other buildings with 442 697 sq. m gross building area.