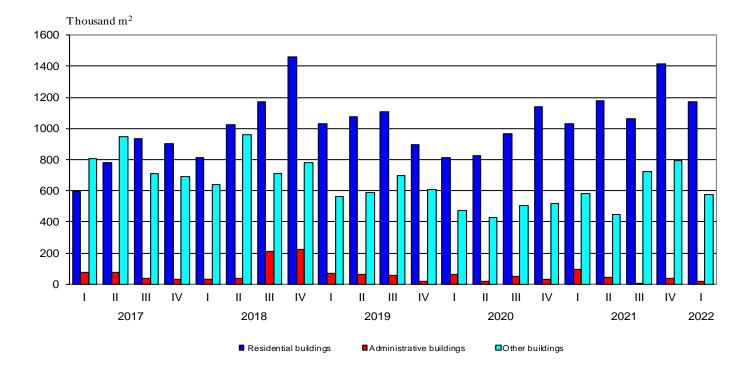

### Figure 2. Building permits, issued for construction - gross building area by type of buildings and quarter

The highest number of building permits for new residential buildings was issued in the following districts: Plovdiv - 321, Sofia (stolitsa) - 229, Sofia - 229, Varna - 191 and Burgas - 141. Most dwellings are to be built in the districts: Sofia (stolitsa) - 3 316, Plovdiv - 1 921, Varna - 1 065, Stara Zagora - 656 and Burgas - 501 (Annex, Table 1).

As compared to the previous quarter, the issued building permits for residential buildings decreased by 3.1%, the number of their dwellings - by 23.4% and the gross building area - by 17.1%. The issued building permits for administrative buildings have shown a decrease of 45.5% and their gross building area decreased by 54.3%. Issued building permits for other buildings fell by 8.5% and their gross building area - by 27.9%.

#### Figure 1. Building permits, issued for construction of new buildings by type and quarter

As compared to the first quarter of 2021, the issued building permits for new residential buildings increased by 19.7%, their dwellings - by 8.1% and the gross building area - by 13.9%. The issued building permits for administrative buildings and their gross building area decreased by 35.7 and 82.0%, respectively. The issued building permits for other buildings fell by 4.1%, as did their gross building area - by 1.3%.