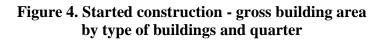

## Figure 3. Started construction of new buildings by type and quarter

As compared to the first quarter of 2021, the number of started new residential buildings increased by 27.2%, their dwellings - by 44.6% and the gross building area - by 19.3%. The number of started administrative buildings rose by 57.1% and their gross building area - by 99.5%. The construction of 0.7% fewer ther buildings was started, but with a 27.4% larger gross building area.

As compared to the previous quarter, the started residential buildings decreased by 3.8%, the gross building area - by 9.6%, but their dwellings increased by 4.4%. The started administrative buildings and their gross building area registered a drop of 21.4% and 51.1%, respectively. The started other buildings fell by 5.8%, and their gross building area - by 14.9%.

In the first quarter of 2022, **began the construction** of 1 269 residential buildings with 7 657 dwellings and 787 999 sq. m gross building area, 11 administrative buildings/offices with 8 089 sq. m gross building area and 572 other buildings with 442 697 sq. m gross building area.