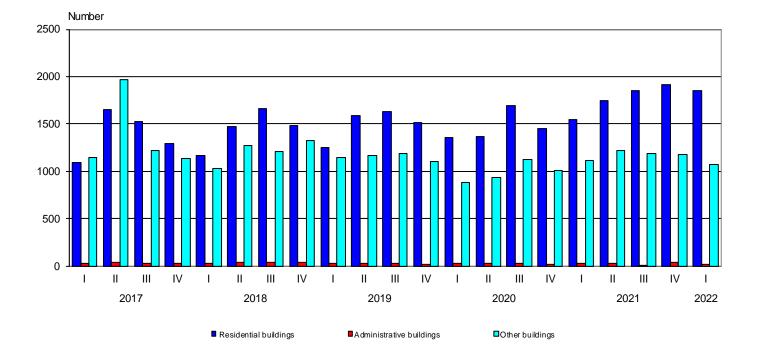

#### Figure 1. Building permits, issued for construction of new buildings by type and quarter

As compared to the first quarter of 2021, the issued building permits for new residential buildings increased by 19.7%, their dwellings - by 8.1% and the gross building area - by 13.9%. The issued building permits for administrative buildings and their gross building area decreased by 35.7 and 82.0%, respectively. The issued building permits for other buildings fell by 4.1%, as did their gross building area - by 1.3%.

As compared to the previous quarter, the issued building permits for residential buildings decreased by 3.1%, the number of their dwellings - by 23.4% and the gross building area - by 17.1%. The issued building permits for administrative buildings have shown a decrease of 45.5% and their gross building area decreased by 54.3%. Issued building permits for other buildings fell by 8.5% and their gross building area - by 27.9%.

### Figure 2. Building permits, issued for construction - gross building area by type of buildings and quarter

The highest number of building permits for new residential buildings was issued in the following districts: Plovdiv - 321, Sofia (stolitsa) - 229, Sofia - 229, Varna - 191 and Burgas - 141. Most dwellings are to be built in the districts: Sofia (stolitsa) - 3 316, Plovdiv - 1 921, Varna - 1 065, Stara Zagora - 656 and Burgas - 501 (Annex, Table 1).