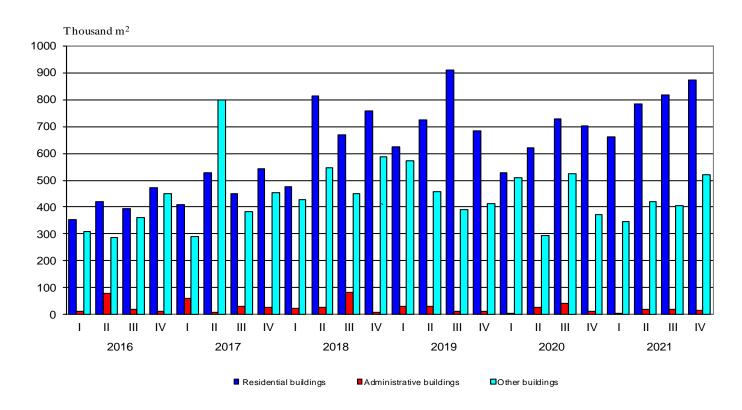

Figure 4. Started construction - gross building area by type of buildings and quarter

The construction of the highest number of new buildings was started in the following districts: Sofia (stolitsa) - 245 residential buildings and 29 other buildings; Plovdiv - 192 residential buildings and 65 other buildings; Sofia - 142 residential buildings and 32 other buildings; Varna - 108 residential buildings and 59 other buildings; Burgas - 141 residential buildings and 23 other buildings (Annex, Table 2).