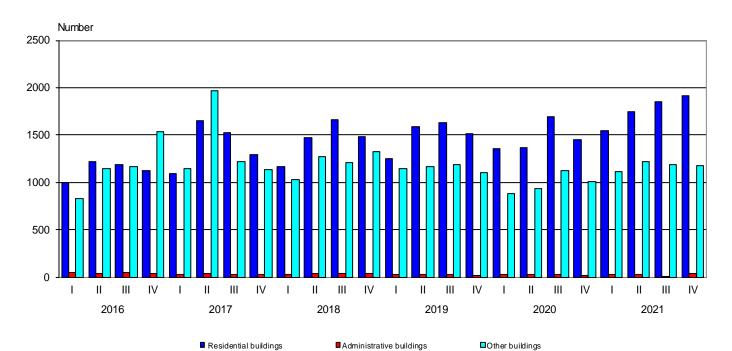

Figure 1. Building permits, issued for construction of new buildings by type and quarter

As compared to the fourth quarter of 2020, the issued building permits for new residential buildings increased by 31.6%, their dwellings - by 26.7% and the gross building area - by 23.7%. Compared to the fourth quarter, 135.7% more administrative building permits were issued, with a 29.8% increase in their gross building area. The issued building permits for other buildings rose by 16.5%, as well as their gross building area - by 54.0%.

As compared to the previous quarter, the issued building permits for residential buildings rose by 3.5%, their dwellings - by 39.6%, as well as their gross building area - by 32.9%. The issued building permits for administrative buildings show an increase nearly three times, as well as their gross building area - more than five times. Issued building permits for other buildings fell by 1.0%, while their gross building area went up by 10.1%.