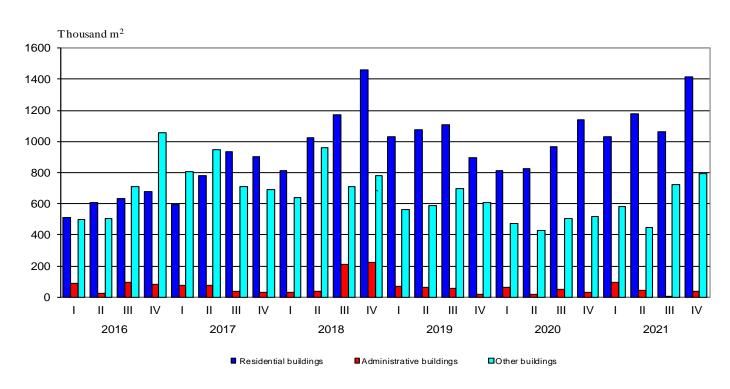

Figure 2. Building permits, issued for construction - gross building area by type of buildings and quarter

The highest number of building permits for new residential buildings was issued in the following districts: Sofia (stolitsa) - 357, Plovdiv - 352, Sofia - 170, Varna - 157 and Burgas - 151. Most dwellings are to be built in the districts: Sofia (stolitsa) - 5 212, Plovdiv - 3 010, Varna - 1 332, Burgas - 562 and Stara Zagora - 378 (Annex, Table 1).