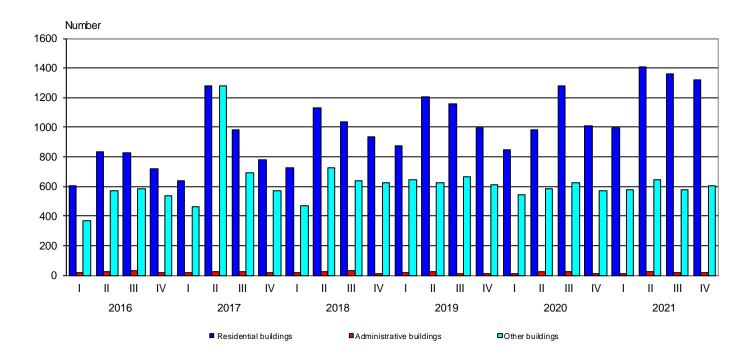

Figure 3. Started construction of new buildings by type and quarter

As compared to the fourth quarter of 2020, the started new residential buildings increased by 30.9%, their dwellings - by 30.6%, as well as the gross building area - by 24.1%. The number of started administrative buildings rose by 7.7% and their gross building area - by 29.2%. The construction of 6.1% more other buildings was started, with a 40.4% larger gross building area.

As compared to the previous quarter, the started residential buildings decreased by 2.8%, but their dwellings increased by 12.4% and the gross building area - by 6.8%. The number of started administrative buildings was unchanged, but their gross building area fell by 7.4%. The started other buildings rose by 5.6%, with 28.3% growth in their gross building area.