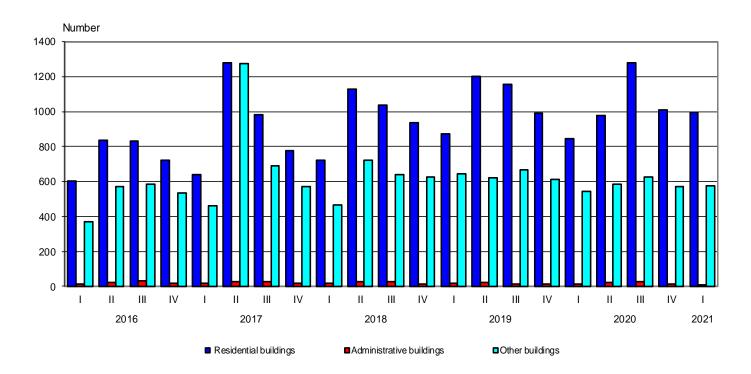

Figure 3. Started construction of new buildings by type and quarter

As compared to the first quarter of 2020 the started new residential buildings increased by 17.8%, their dwellings - by 18.9, as well as the gross building area - by 24.7%. The number of started administrative buildings decreased by 41.7% and their gross building area - by 16.8%. The started other buildings rose by 5.7%, while their gross building area fell by 31.9%.

As compared to the previous quarter the started residential buildings decreased by 1.0%, their dwellings - by 5.7%, as well as the gross building area - by 6.0%. The started administrative buildings and their gross building area registered a drop by 46.2% and 68.3% respectively. The started other buildings rose by 0.7%, but with 6.2% less gross building area.

Figure 4. Started construction - gross building area by type of buildings and quarter

The construction of the highest number of new buildings was started in the following districts: Plovdiv - 168 residential buildings and 60 other buildings; Sofia (stolitsa) - 142 residential buildings and 14 other buildings; Burgas - 121 residential buildings and 34 other buildings; Sofia - 100 residential buildings and 15 other buildings; Stara Zagora - 50 residential buildings and 69 other buildings (Annex, Table 2).