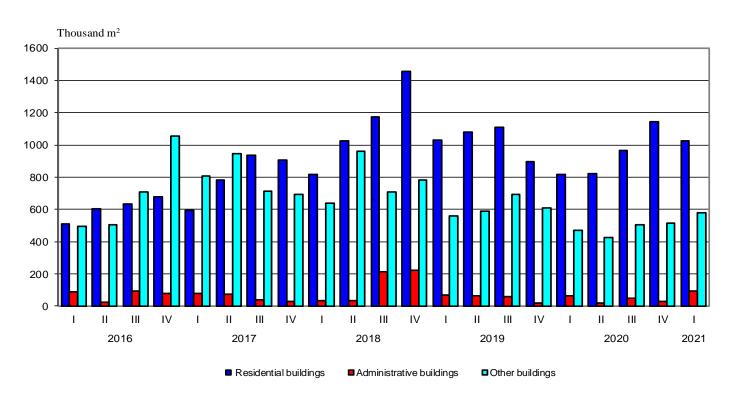

Figure 2. Building permits issued for construction - gross building area by type of buildings and quarter

The highest number of building permits for new residential buildings was issued in the following districts: Sofia (stolitsa) - 229, Plovdiv - 217, Burgas - 145, Varna - 134 and Sofia - 125. Most dwellings are to be built in the districts: Sofia (stolitsa) - 2 920, Varna - 1 822, Plovdiv - 1 780, Stara Zagora - 459 and Burgas - 440 (Annex, Table 1).

As compared to the previous quarter the issued building permits for residential buildings increased by 6.5%, but their dwellings fell by 10.3%, as well as their gross building area - by 10.0%. The issued building permits of administrative buildings and of other buildings rose by 100.0% and 11.1% respectively. At the same time the gross building area of administrative buildings grew over two times and of other buildings increased by 12.5%.

Figure 1. Building permits issued for construction of new buildings by type and quarter

As compared to the first quarter of 2020 the issued building permits for new residential buildings increased by 14.4%, their dwellings - by 38.9% and the gross building area - by 26.1%. Compared to the first quarter, 27.3% more administrative buildings permits were issued with 45.2% increase in their gross building area. The issued building permits for other buildings rose by 26.5%, as well as their gross building area - by 22.8%.