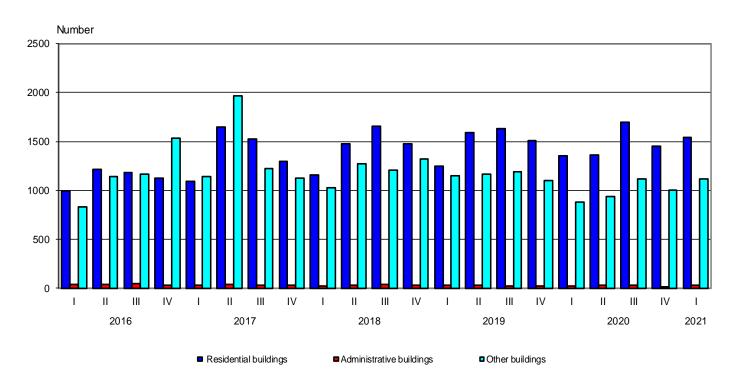

Figure 1. Building permits issued for construction of new buildings by type and quarter

As compared to the first quarter of 2020 the issued building permits for new residential buildings increased by 14.4%, their dwellings - by 38.9% and the gross building area - by 26.1%. Compared to the first quarter, 27.3% more administrative buildings permits were issued with 45.2% increase in their gross building area. The issued building permits for other buildings rose by 26.5%, as well as their gross building area - by 22.8%.

As compared to the previous quarter the issued building permits for residential buildings increased by 6.5%, but their dwellings fell by 10.3%, as well as their gross building area - by 10.0%. The issued building permits of administrative buildings and of other buildings rose by 100.0% and 11.1% respectively. At the same time the gross building area of administrative buildings grew over two times and of other buildings increased by 12.5%.

Figure 2. Building permits issued for construction - gross building area by type of buildings and quarter

The highest number of building permits for new residential buildings was issued in the following districts: Sofia (stolitsa) - 229, Plovdiv - 217, Burgas - 145, Varna - 134 and Sofia - 125. Most dwellings are to be built in the districts: Sofia (stolitsa) - 2 920, Varna - 1 822, Plovdiv - 1 780, Stara Zagora - 459 and Burgas - 440 (Annex, Table 1).