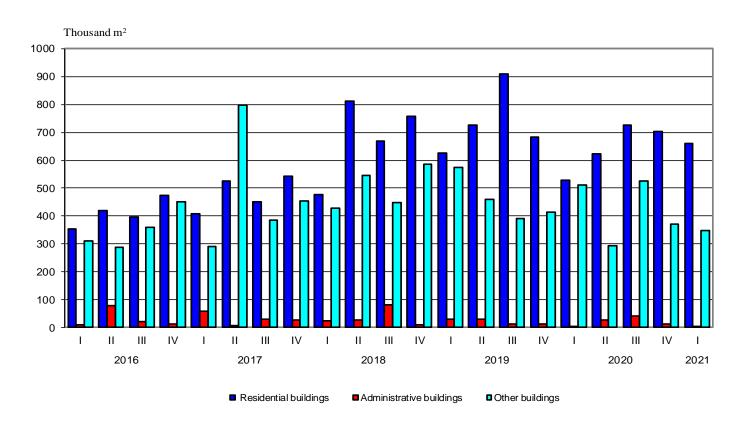

Figure 4. Started construction - gross building area by type of buildings and quarter

The construction of the highest number of new buildings was started in the following districts: Plovdiv - 168 residential buildings and 60 other buildings; Sofia (stolitsa) - 142 residential buildings and 14 other buildings; Burgas - 121 residential buildings and 34 other buildings; Sofia - 100 residential buildings and 15 other buildings; Stara Zagora - 50 residential buildings and 69 other buildings (Annex, Table 2).

As compared to the previous quarter the started residential buildings decreased by 1.0%, their dwellings - by 5.7%, as well as the gross building area - by 6.0%. The started administrative buildings and their gross building area registered a drop by 46.2% and 68.3% respectively. The started other buildings rose by 0.7%, but with 6.2% less gross building area.

Figure 3. Started construction of new buildings by type and quarter

As compared to the first quarter of 2020 the started new residential buildings increased by 17.8%, their dwellings - by 18.9, as well as the gross building area - by 24.7%. The number of started administrative buildings decreased by 41.7% and their gross building area - by 16.8%. The started other buildings rose by 5.7%, while their gross building area fell by 31.9%.