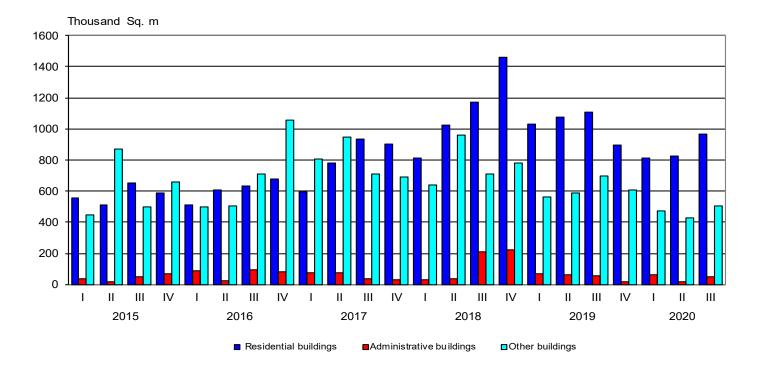

Figure 2. Building permits issued for construction - gross building area by type of buildings and quarter

The highest number of building permits for new residential buildings was issued in the following districts: Sofia (stolitsa) - 301, Plovdiv - 257, Sofia - 138, Varna - 128 and Blagoevgrad - 116. Most dwellings are to be built in the districts: Sofia (stolitsa) - 2 141, Plovdiv - 1 613, Varna - 1 003, Burgas - 706 and Stara Zagora - 289 (Annex, Table 1).

## BUILDING PERMITS ISSUED AND CONSTRUCTION OF NEW BUILDINGS STARTED IN THE THIRD QUARTER OF 2020

In the third quarter of 2020, the municipal authorities issued **building permits** for construction of 1 696 residential buildings with 7 414 dwellings and 964 166 sq. m gross building area, of 28 administrative buildings/offices with 47 213 sq. m gross building area and 1 121 other buildings with 505 065 sq. m gross building area.

As compared to the previous quarter the issued building permits for residential buildings rose by 24.5%, their dwellings - by 25.1% and their gross building area - by 17.1%. The number of issued building permits of administrative buildings fell by 9.7%, but their gross building area growth by 157.6%. The issued building permits for other buildings shown an increase by 19.9% and their gross building area - by 18.1%.