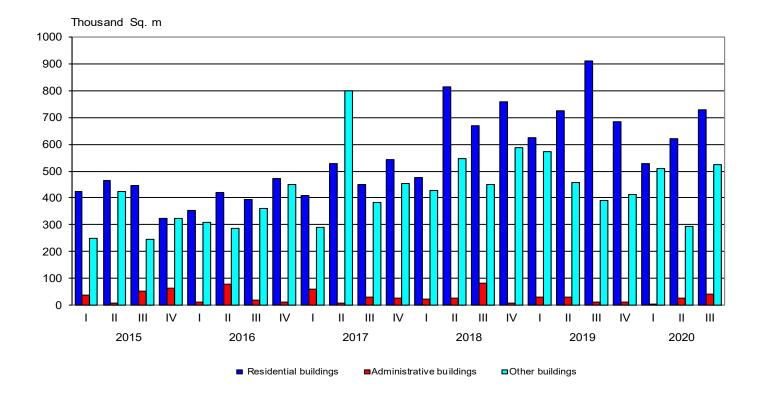

In the third quarter of 2020 **began the construction** of 1 282 residential buildings with 5 899 dwellings and 726 896 sq. m gross building area, of 25 administrative buildings/offices with 39 738 sq. m gross building area and of 624 other buildings with 524 359 sq. m gross building area.

As compared to the previous quarter the started residential buildings rose by 30.9%, their dwellings - by 23.8% and the gross building area - by 16.8%. The number of started administrative buildings increased by 19.0% and their gross building area - by 48.1%. The started other buildings grew by 6.8% and their gross building area - by 78.3%.

### Figure 3. Started construction of new buildings by type and quarter

As compared to the third quarter of 2019 the started new residential buildings increased by 10.9%, while their dwellings fell by 16.0% and their gross building area - by 20.0%. The number of started administrative buildings rose by 92.3% and their gross building area - more than twice. The started other buildings fell by 6.3%, but their gross building area rose by 34.2%.