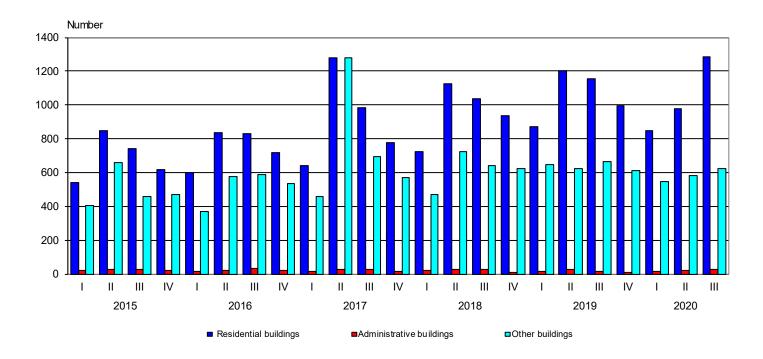

### Figure 3. Started construction of new buildings by type and quarter

As compared to the third quarter of 2019 the started new residential buildings increased by 10.9%, while their dwellings fell by 16.0% and their gross building area - by 20.0%. The number of started administrative buildings rose by 92.3% and their gross building area - more than twice. The started other buildings fell by 6.3%, but their gross building area rose by 34.2%.

In the third quarter of 2020 **began the construction** of 1 282 residential buildings with 5 899 dwellings and 726 896 sq. m gross building area, of 25 administrative buildings/offices with 39 738 sq. m gross building area and of 624 other buildings with 524 359 sq. m gross building area.

As compared to the previous quarter the started residential buildings rose by 30.9%, their dwellings - by 23.8% and the gross building area - by 16.8%. The number of started administrative buildings increased by 19.0% and their gross building area - by 48.1%. The started other buildings grew by 6.8% and their gross building area - by 78.3%.