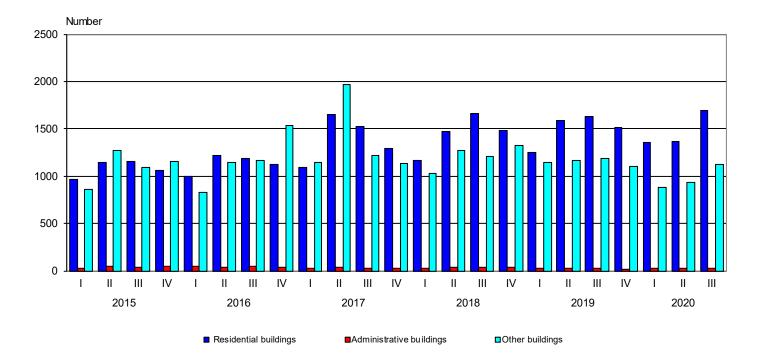

#### Figure 1. Building permits issued for construction of new buildings by type and quarter

140 years BULGARIAN STATISTICS

As compared to the third quarter of 2019 the issued building permits for new residential buildings rose by 4.0%, while their dwellings decreased by 17.8% and the gross building area - by 13.2%. The number of issued building permits of administrative buildings growth by 21.7%, but their gross building area declined by 19.2%. The issued building permits for other buildings fell by 5.6% and their gross building area - by 27.3%.

## BUILDING PERMITS ISSUED AND CONSTRUCTION OF NEW BUILDINGS STARTED IN THE THIRD QUARTER OF 2020

In the third quarter of 2020, the municipal authorities issued **building permits** for construction of 1 696 residential buildings with 7 414 dwellings and 964 166 sq. m gross building area, of 28 administrative buildings/offices with 47 213 sq. m gross building area and 1 121 other buildings with 505 065 sq. m gross building area.

As compared to the previous quarter the issued building permits for residential buildings rose by 24.5%, their dwellings - by 25.1% and their gross building area - by 17.1%. The number of issued building permits of administrative buildings fell by 9.7%, but their gross building area growth by 157.6%. The issued building permits for other buildings shown an increase by 19.9% and their gross building area - by 18.1%.