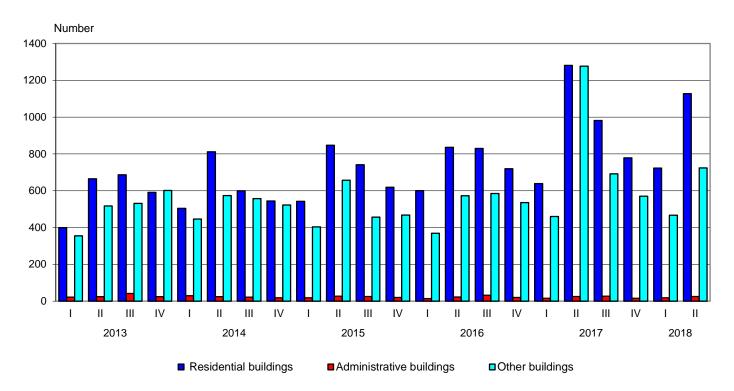

Figure 3. Started construction of new buildings by type and quarter

As compared to the second quarter of 2017 the started new residential buildings decreased by 11.9%, but their dwellings rose by 61.2% as well as the gross building area - by 54.4%. The number of started administrative buildings was no change, while their gross building area increased over twice. The started other buildings dropped by 43.3% (Figure 3) and their gross building area - by 31.7% (Figure 4).

Figure 4. Started construction - gross building area by type of buildings and quarter

The construction of the highest number of new buildings were started in the following districts: Plovdiv - 156 residential buildings and 77 other buildings; Sofia (stolitsa) - 188 residential buildings, 7 administrative buildings and 34 other buildings; Varna - 125 residential buildings, 3 administrative buildings and 39 other buildings; Burgas - 101 residential buildings and 42 other buildings (Annex, Table 2).