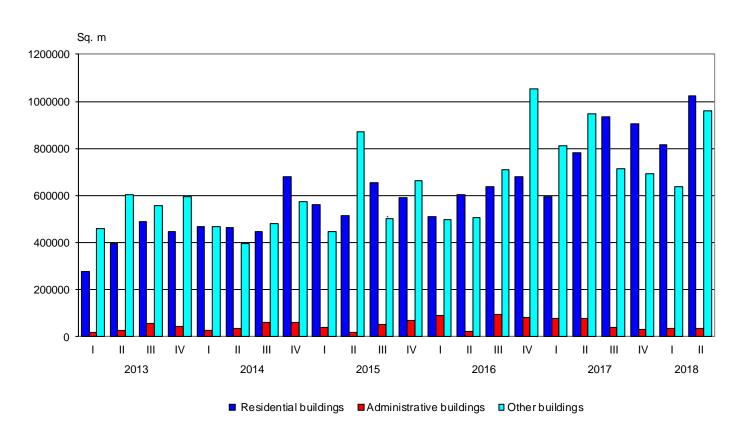

Figure 1. Building permits issued for construction of new buildings by type and quarter

As compared to the second quarter of 2017 the issued building permits for new residential buildings fell by 10.4%, but their dwellings rose by 40.6% and the gross building area - by 31.0%. The issued building permits of administrative buildings and of other buildings dropped by 20.0% and 35.3% respectively (Figure 1). At the same time the gross building area of administrative buildings fell by 53.6%, while of other buildings increased by 1.2% (Figure 2).

Figure 2. Building permits issued for construction - gross building area by type of buildings and quarter

The highest number of building permits for new residential buildings was issued in the following districts: Plovdiv - 223, Sofia (stolitsa) - 216, Varna - 133 and Sofia - 125. Most dwellings are to be built in the districts: Sofia (stolitsa) - 3 168, Plovdiv - 1 319, Burgas - 713 and Kardzhali - 501 (Annex, Table 1).