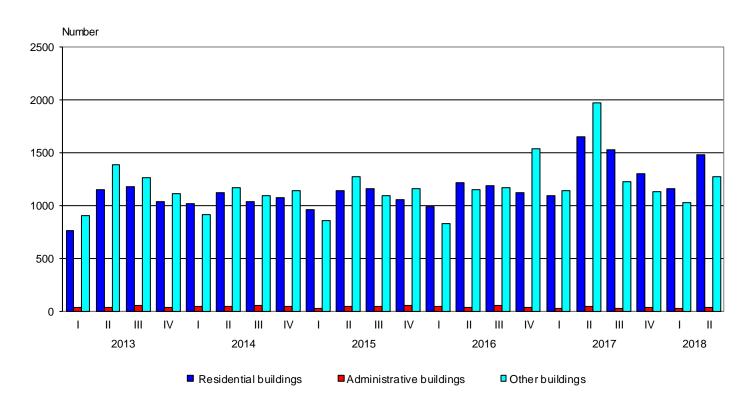

Figure 1. Building permits issued for construction of new buildings by type and quarter

As compared to the second quarter of 2017 the issued building permits for new residential buildings fell by 10.4%, but their dwellings rose by 40.6% and the gross building area - by 31.0%. The issued building permits of administrative buildings and of other buildings dropped by 20.0% and 35.3% respectively (Figure 1). At the same time the gross building area of administrative buildings fell by 53.6%, while of other buildings increased by 1.2% (Figure 2).

Figure 2. Building permits issued for construction - gross building area by type of buildings and quarter

The highest number of building permits for new residential buildings was issued in the following districts: Plovdiv - 223, Sofia (stolitsa) - 216, Varna - 133 and Sofia - 125. Most dwellings are to be built in the districts: Sofia (stolitsa) - 3 168, Plovdiv - 1 319, Burgas - 713 and Kardzhali - 501 (Annex, Table 1).