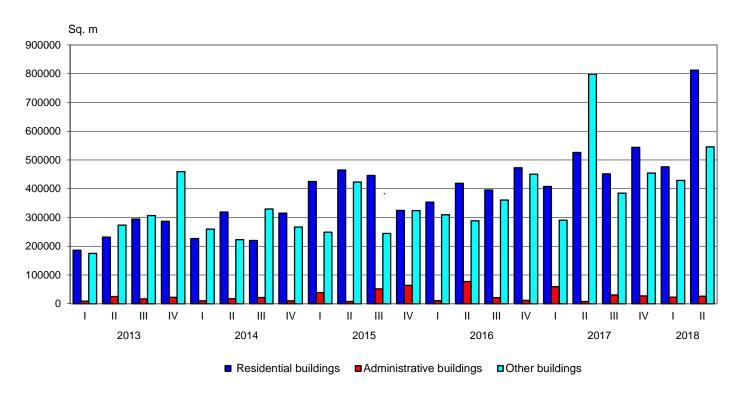

Figure 3. Started construction of new buildings by type and quarter

As compared to the second quarter of 2017 the started new residential buildings decreased by 11.9%, but their dwellings rose by 61.2% as well as the gross building area - by 54.4%. The number of started administrative buildings was no change, while their gross building area increased over twice. The started other buildings dropped by 43.3% (Figure 3) and their gross building area - by 31.7% (Figure 4).

Figure 4. Started construction - gross building area by type of buildings and quarter

The construction of the highest number of new buildings were started in the following districts: Plovdiv - 156 residential buildings and 77 other buildings; Sofia (stolitsa) - 188 residential buildings, 7 administrative buildings and 34 other buildings; Varna - 125 residential buildings, 3 administrative buildings and 39 other buildings; Burgas - 101 residential buildings and 42 other buildings (Annex, Table 2).