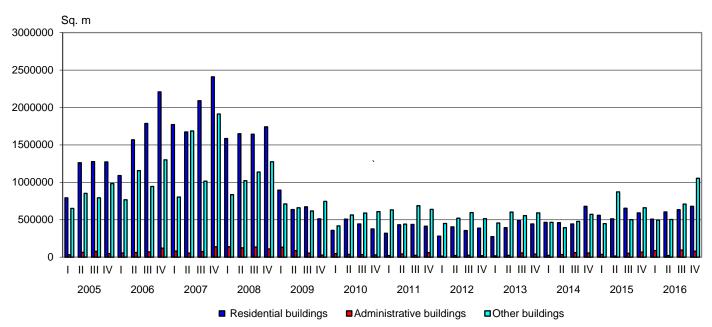

#### Figure 1. Building permits issued for construction of new buildings by type and quarter

As compared to the fourth quarter of 2015 the issued building permits for new residential buildings increased by 6.3%, the number of dwellings - by 10.5% and their gross building area - by 15.5%. The number of issued building permits of administrative buildings fell by 34.7%, but their gross building area rose by 20.1%. In the other buildings was observed an increase of issued building permits by 33.3% (Figure 1) and of their gross building area - by 59.4% (Figure 2).

### Figure 2. Building permits issued for construction - gross building area by type of buildings and quarter

The highest number of building permits for new residential buildings was issued in the following districts: Sofia (stolitsa) - 200, Plovdiv - 163, Varna - 133 and Burgas - 88. Most dwellings are to be built in the districts: Sofia (stolitsa) - 1 974, Varna - 1 191, Plovdiv - 756 and Burgas - 306 (Annex, Table 1).