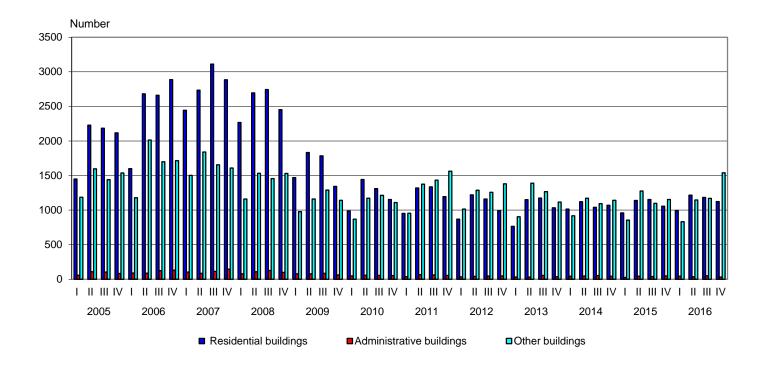

#### Figure 1. Building permits issued for construction of new buildings by type and quarter

As compared to the fourth quarter of 2015 the issued building permits for new residential buildings increased by 6.3%, the number of dwellings - by 10.5% and their gross building area - by 15.5%. The number of issued building permits of administrative buildings fell by 34.7%, but their gross building area rose by 20.1%. In the other buildings was observed an increase of issued building permits by 33.3% (Figure 1) and of their gross building area - by 59.4% (Figure 2).

### Figure 2. Building permits issued for construction - gross building area by type of buildings and quarter

The highest number of building permits for new residential buildings was issued in the following districts: Sofia (stolitsa) - 200, Plovdiv - 163, Varna - 133 and Burgas - 88. Most dwellings are to be built in the districts: Sofia (stolitsa) - 1 974, Varna - 1 191, Plovdiv - 756 and Burgas - 306 (Annex, Table 1).