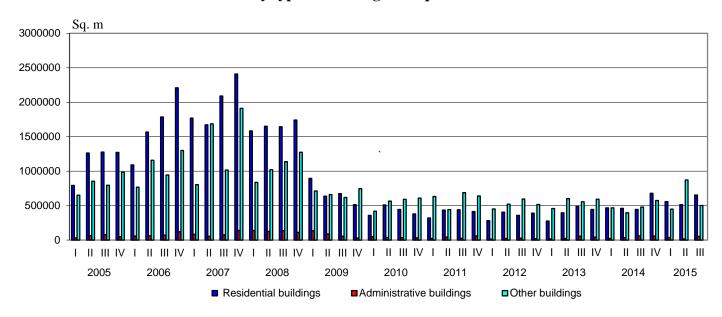

Figure 2. Building permits issued for construction - gross building area by type of buildings and quarter

The highest number of building permits for new residential buildings was issued in the following districts: Sofia (stolitsa) - 179, Plovdiv - 167, Varna - 116, Burgas - 105, and Sofia - 77. Most dwellings are to be built in the districts: Sofia (stolitsa) - 1 779, Plovdiv - 766, Burgas - 572, Varna - 527, and Blagoevgrad - 250 (Annex, Table 1).

Figure 1. Building permits issued for construction of new buildings by type and quarter

As compared to the third quarter of 2014 the issued building permits for new residential buildings increased by 11.1%, their dwellings - by 35.8% and the gross building area rose by 47.4%. The number of issued building permits of administrative buildings fell by 23.1% and their gross building area - by 12.7% (Figure 1). Issued building permits of other buildings increased by 0.5% and their gross building area - by 4.6% (Figure 2).