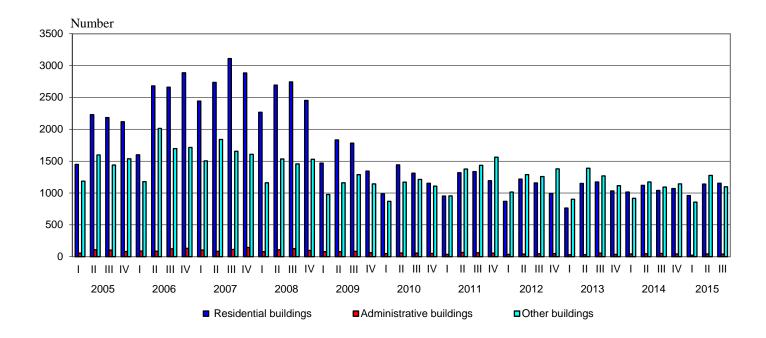

Figure 1. Building permits issued for construction of new buildings by type and quarter

As compared to the third quarter of 2014 the issued building permits for new residential buildings increased by 11.1%, their dwellings - by 35.8% and the gross building area rose by 47.4%. The number of issued building permits of administrative buildings fell by 23.1% and their gross building area - by 12.7% (Figure 1). Issued building permits of other buildings increased by 0.5% and their gross building area - by 4.6% (Figure 2).

## BUILDING PERMITS ISSUED AND CONSTRUCTION OF NEW BUILDINGS STARTED IN THE THIRD OUARTER OF 2015

In the third quarter of 2015, the municipal authorities issued **building permits** for construction of 1 154 residential buildings with 4 670 dwellings and 654 082 sq. m gross building area, of 40 administrative buildings/offices with 52 197 sq. m gross building area and 1 097 other buildings with 501 156 sq. m gross building area. As compared to the previous quarter the issued building permits for residential buildings increased by 1.2%, their dwellings - by 35.2% and the gross building area - by 27.5%. The number of issued building permits of administrative buildings and other buildings fell by 9.1% and by 14.0% respectively. The gross building area of administrative buildings rose by 218.1%, but of other buildings marked a decrease by 42.5%.