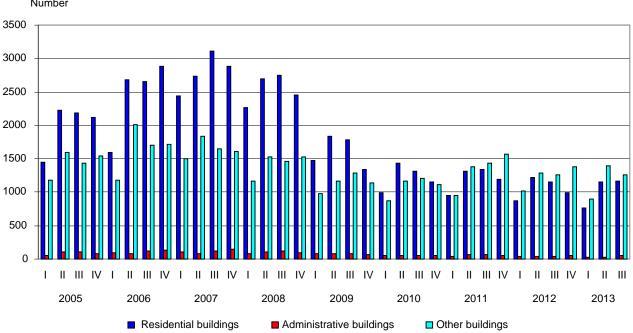

Figure 1. Building permits issued for construction of new buildings by type and by quarter Number

As compared to the third quarter of 2012 the issued building permits for new residential buildings increased by 1.2%, their dwellings - by 38.5% and gross building area - by 37.0%. The issued building permits of administrative buildings rose by 21.7% and the other buildings - by 0.8% (Figure 1). The gross building area of the administrative buildings increased by 105.5%, while the gross building area of other buildings fell by 6.8% (Figure 2).

www.nsi.be

Figure 2. Building permits issued for construction - gross building area by type of buildings and by quarter

The highest number of building permits for new residential buildings was issued in the following districts: Plovdiv - 169, Sofia (stolitsa) - 123, Burgas - 118, Varna - 94 and Sofia - 83. Most dwellings are to be built in the districts: Sofia (stolitsa) - 712, Plovdiv - 651, Burgas - 635, Varna - 373 and Blagoevgrad - 224 (Annex, Table 1).