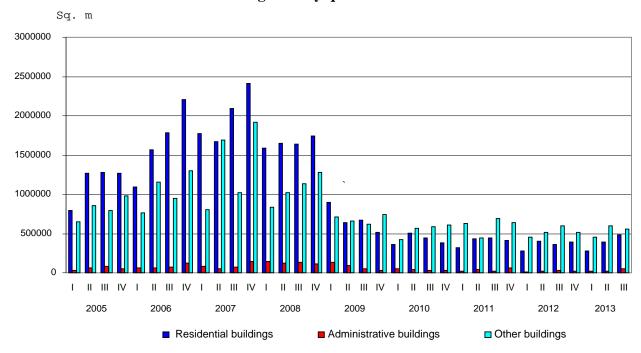

www.nsi.be

Figure 2. Building permits issued for construction - gross building area by type of buildings and by quarter

The highest number of building permits for new residential buildings was issued in the following districts: Plovdiv - 169, Sofia (stolitsa) - 123, Burgas - 118, Varna - 94 and Sofia - 83. Most dwellings are to be built in the districts: Sofia (stolitsa) - 712, Plovdiv - 651, Burgas - 635, Varna - 373 and Blagoevgrad - 224 (Annex, Table 1).