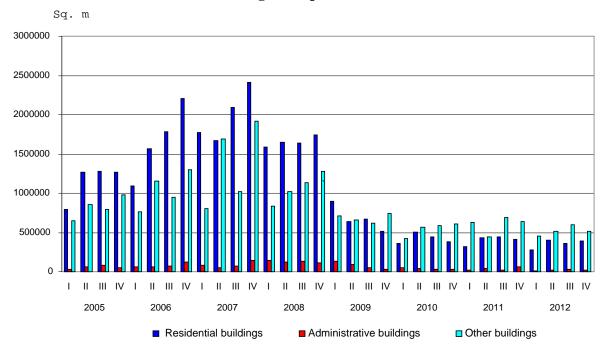

Number 3500 3000 2500 2000 1500 1000 500 II III IV II III IV II III IV II III IV I II III IV Ш III IV Ш III IV II III IV 1 - 1 2005 2006 2007 2008 2009 2010 2011 2012 Residential buildings Administrative buildings Other buildings

Figure 1. Building permits issued for construction of new buildings by type and quarter

As compared to the fourth quarter of 2011 the issued building permits for new residential buildings decreased by 16.9%, but their dwellings rose by 7.4%. The administrative buildings fell by 14.3 % and the other buildings - by 11.8% (Figure 1). The decrease in the gross building area was registered in the residential buildings by 6.1%, in the administrative buildings - by 67.2% and in the other buildings - by 19.4% (Figure 2).

Figure 2. Building permits issued for construction - gross building area by type of buildings and quarter

The highest number of building permits for new residential buildings has been issued in the following districts: Burgas - 156, Plovdiv - 116, Varna - 95 and Sofia cap. - 94. Most dwellings are to be built in the districts: Burgas - 947, Varna - 608, Sofia cap. - 420, Plovdiv - 318, and Blagoevgrad - 160 (Annex, Table 1).