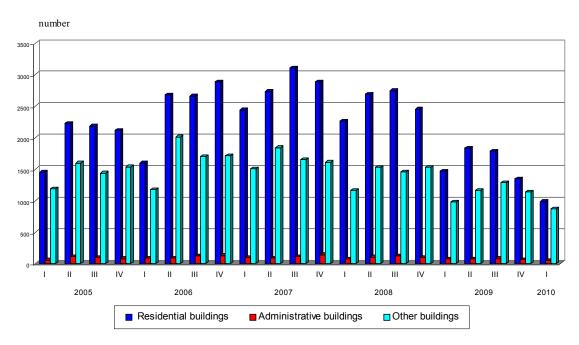

As compared to the first quarter of 2009 issued building permits for new residential building decreased by 32.9%, and their dwellings - by 57.3%. The administrative buildings fell by 38.0% and the other buildings - by 11.2% (Fig.1). In all types of buildings a decline in the gross building area was registered, in the residential buildings - by 60.0%, in the administrative buildings - by 64.2%, and in the other buildings - by 41.2% respectively (Fig.2).

Figure. 1. Building permits issued for construction of new buildings by type

Figure. 2. Building permits issued for construction - gross building area by type of buildings

 $\label{eq:table 1}$  Building permits issued for construction of new buildings in the first quarter of  $2010^2$ 