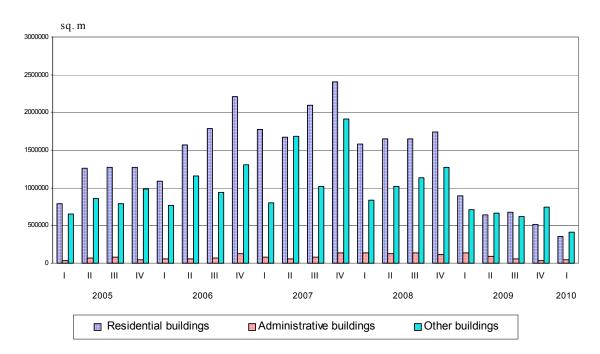

As compared to the first quarter of 2009 issued building permits for new residential building decreased by 32.9%, and their dwellings - by 57.3%. The administrative buildings fell by 38.0% and the other buildings - by 11.2% (Fig.1). In all types of buildings a decline in the gross building area was registered, in the residential buildings - by 60.0%, in the administrative buildings - by 64.2%, and in the other buildings - by 41.2% respectively (Fig.2).

Figure. 1. Building permits issued for construction of new buildings by type

Figure. 2. Building permits issued for construction - gross building area by type of buildings

 $\label{eq:table 1}$  Building permits issued for construction of new buildings in the first quarter of  $2010^2$ 