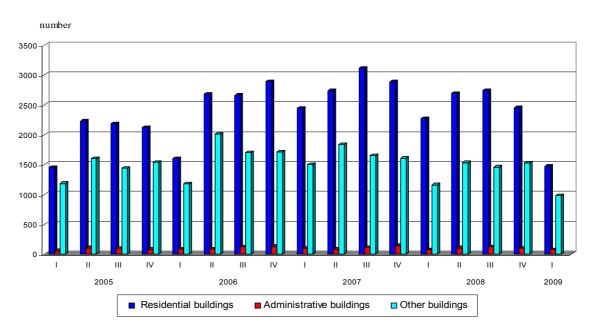

By comparison with the same period of 2008 issued building permits for new residential building fell by 35.2%, and their dwellings - by 42.9%. In the administrative buildings there was registered an increase - by 1.3%, while other buildings decreased by 15.7% (Fig.1).

Figure. 1. Building permits issued for construction of new buildings by type

Figure. 2. Building permits issued for construction - gross building area by type of buildings

| Districts      | Residential buildings |           |                | Administrative buildings |           | Other buildings |                |
|----------------|-----------------------|-----------|----------------|--------------------------|-----------|-----------------|----------------|
|                | •                     | of which: | Gross building | Gross building           |           |                 | Gross building |
|                | number                | dwellings | area-sq.m      | number                   | area-sq.m | number          | area-sq.m      |
| Total          | 1470                  | 6530      | 895173         | 79                       | 133761    | 978             | 711048         |
| Blagoevgrad    | 82                    | 668       | 66257          | 3                        | 633       | 68              | 18031          |
| Burgas         | 185                   | 896       | 125971         | 9                        | 28189     | 54              | 49932          |
| Varna          | 170                   | 1305      | 212632         | 8                        | 47321     | 54              | 53490          |
| Veliko Tarnovo | 27                    | 103       | 12475          | -                        | -         | 49              | 13954          |
| Vidin          | 6                     | 6         | 1345           | -                        | -         | 3               | 102            |
| Vratsa         | 18                    | 75        | 9018           | -                        | -         | 25              | 7370           |
| Gabrovo        | 19                    | 41        | 6472           |                          |           | 23              | 9264           |
| Dobrich        | 52                    | 82        | 11056          | 4                        | 1157      | 29              | 8557           |
| Kardzhali      | 18                    | 57        | 15286          | -                        | -         | 18              | 4239           |
| Kyustendil     | 17                    | 46        | 7420           | 4                        | 3180      | 17              | 4775           |
| Lovech         | 40                    | 124       | 15408          |                          |           | 22              | 16282          |
| Montana        | 3                     | 8         | 1237           |                          |           | 21              | 7438           |
| Pazardzhik     | 57                    | 111       | 18361          |                          |           | 39              | 41662          |
| Pernik         | 31                    | 39        | 5960           |                          |           | 24              | 3973           |
| Pleven         | 31                    | 86        | 12715          | 3                        | 1939      | 22              | 11902          |
| Plovdiv        | 158                   | 537       | 70434          | 9                        | 11540     | 121             | 269962         |
| Razgrad        | 15                    | 31        | 4140           |                          |           | 22              | 9007           |
| Ruse           | 27                    | 167       | 14708          | 3                        | 14895     | 29              | 13920          |
| Silistra       | 7                     | 37        | 5429           |                          |           | 18              | 11419          |
| Sliven         | 37                    | 136       | 17004          | -                        | -         | 21              | 9382           |
| Smolyan        | 14                    | 26        | 3920           |                          |           | 24              | 10415          |
| Sofia cap.     | 182                   | 1340      | 180235         | 8                        | 16555     | 29              | 15707          |
| Sofia          | 100                   | 129       | 19257          |                          |           | 62              | 63402          |
| Stara Zagora   | 92                    | 257       | 33406          | 5                        | 3077      | 68              | 20370          |
| Targovishte    | 8                     | 25        | 2066           | 5                        | 1216      | 11              | 2899           |
| Haskovo        | 44                    | 81        | 10839          |                          |           | 46              | 7913           |
| Shumen         | 19                    | 42        | 5662           | 4                        | 543       | 37              | 12049          |
| Yambol         | 11                    | 75        | 6460           |                          |           | 22              | 13632          |