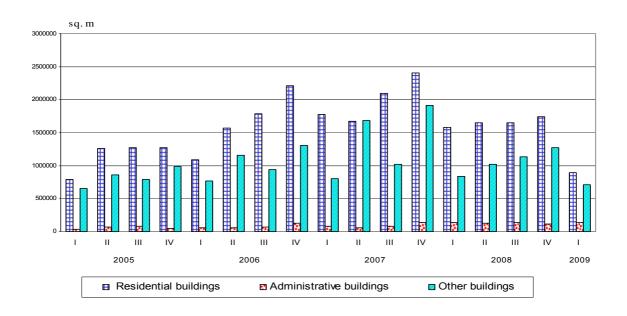

The gross building area of residential buildings compared to the corresponding period of previous year fell by 43.5%, the administrative buildings - by 4.3% and the other buildings - by 15.0% (Fig.2).

Figure. 1. Building permits issued for construction of new buildings by type

Figure. 2. Building permits issued for construction - gross building area by type of buildings

| Districts      | Residential buildings |           |                | Administrative buildings |           | Other buildings |                |
|----------------|-----------------------|-----------|----------------|--------------------------|-----------|-----------------|----------------|
|                | •                     | of which: | Gross building | Gross building           |           |                 | Gross building |
|                | number                | dwellings | area-sq.m      | number                   | area-sq.m | number          | area-sq.m      |
| Total          | 1470                  | 6530      | 895173         | 79                       | 133761    | 978             | 711048         |
| Blagoevgrad    | 82                    | 668       | 66257          | 3                        | 633       | 68              | 18031          |
| Burgas         | 185                   | 896       | 125971         | 9                        | 28189     | 54              | 49932          |
| Varna          | 170                   | 1305      | 212632         | 8                        | 47321     | 54              | 53490          |
| Veliko Tarnovo | 27                    | 103       | 12475          | -                        | -         | 49              | 13954          |
| Vidin          | 6                     | 6         | 1345           | -                        | -         | 3               | 102            |
| Vratsa         | 18                    | 75        | 9018           | -                        | -         | 25              | 7370           |
| Gabrovo        | 19                    | 41        | 6472           |                          |           | 23              | 9264           |
| Dobrich        | 52                    | 82        | 11056          | 4                        | 1157      | 29              | 8557           |
| Kardzhali      | 18                    | 57        | 15286          | -                        | -         | 18              | 4239           |
| Kyustendil     | 17                    | 46        | 7420           | 4                        | 3180      | 17              | 4775           |
| Lovech         | 40                    | 124       | 15408          |                          |           | 22              | 16282          |
| Montana        | 3                     | 8         | 1237           |                          |           | 21              | 7438           |
| Pazardzhik     | 57                    | 111       | 18361          |                          |           | 39              | 41662          |
| Pernik         | 31                    | 39        | 5960           |                          |           | 24              | 3973           |
| Pleven         | 31                    | 86        | 12715          | 3                        | 1939      | 22              | 11902          |
| Plovdiv        | 158                   | 537       | 70434          | 9                        | 11540     | 121             | 269962         |
| Razgrad        | 15                    | 31        | 4140           |                          |           | 22              | 9007           |
| Ruse           | 27                    | 167       | 14708          | 3                        | 14895     | 29              | 13920          |
| Silistra       | 7                     | 37        | 5429           |                          |           | 18              | 11419          |
| Sliven         | 37                    | 136       | 17004          | -                        | -         | 21              | 9382           |
| Smolyan        | 14                    | 26        | 3920           |                          |           | 24              | 10415          |
| Sofia cap.     | 182                   | 1340      | 180235         | 8                        | 16555     | 29              | 15707          |
| Sofia          | 100                   | 129       | 19257          |                          |           | 62              | 63402          |
| Stara Zagora   | 92                    | 257       | 33406          | 5                        | 3077      | 68              | 20370          |
| Targovishte    | 8                     | 25        | 2066           | 5                        | 1216      | 11              | 2899           |
| Haskovo        | 44                    | 81        | 10839          |                          |           | 46              | 7913           |
| Shumen         | 19                    | 42        | 5662           | 4                        | 543       | 37              | 12049          |
| Yambol         | 11                    | 75        | 6460           |                          |           | 22              | 13632          |