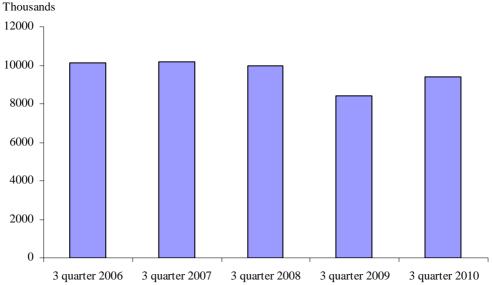

The total number of the nights spent in all accommodation establishments in the third quarter of 2010 is 9 386.3 thousand, rose by 962.2 thousand (11.4%) compared to same period of 2009.

Figure 1. Nights spent in accommodation establishments in third quarter during the 2006 - 2010 period

Thousands

In the third quarter of 2010, the number of nights spent by Bulgarian citizens in accommodation establishments is 2 611.2 thousand - increased by 106.4 thousand (4.2%) compared to the same quarter of 2009. The number of the nights spent by foreigners in accommodation establishments increased by 14.5% compared to the third quarter of 2009. More nights were spent by the residents of the following countries: Rep. of Korea - by 276.7%, Ukraine - by 69.1%, Russian Fed. - by 40.0%, Poland - by 39.7%, Serbia - by 39.0%, Slovenia - by 35.0%, Israel - by 25.0%, Canada - by 23.6%, Austria - by 20.7%, etc. A decrease in the nights spent in accommodation establishments by foreigners was observed from Malta - by 94.4%, Luxembourg - by 47.1%, South Africa - by 33.4%, Cyprus - by 32.1%, USA - by 30.9%, Iceland - by 30.4%, Latvia - by 29.4%, Turkey - by 26.1%, France - by 26.1%, Lithuania - by 23.9%, Croatia - by 22.1%, Sweden - by 19.8%, etc.