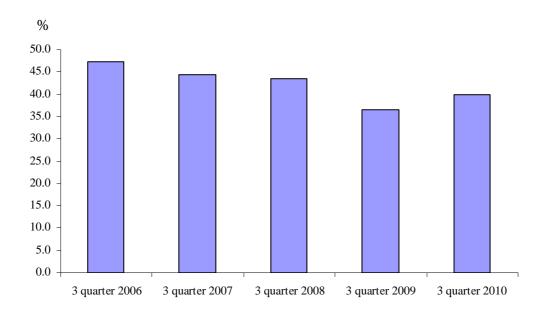

The total occupation of the bed-places in accommodation establishments in the third quarter of 2010 was 39.9% which was 3.3 percentage points above the registered in the same period of 2009.

Figure 2. Total occupation of the bed-places in accommodation establishments in third quarter during the period 2006 - 2010