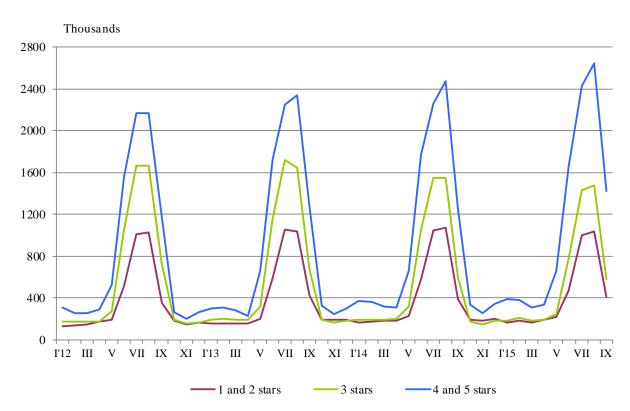

The total number of the nights spent in all accommodation establishments registered in September 2015 was 2 418.3 thousands, or by 7.9% more in comparison with the same month of the previous year, as the greatest increase (by 13.7%) was observed in 4 and 5 stars accommodation establishments.

In September 2015, 71.7% of all nights spent by foreign citizens and 30.1% of all nights spent by Bulgarians were realized in 4 and 5 stars hotels. In 3 stars accommodation establishments were spent 29.0% of all nights by Bulgarian residents and 22.0% of all nights by foreigners, while in the rest of accommodation establishments (with 1 and 2 stars) they were 40.9% and 6.3% respectively.

Figure 1. The nights spent in accommodation establishments by categories and months

In September 2015, the arrivals in all accommodation establishments increased by 10.2% compared to the same month of 2014 and reached 633.4 thousands. Bulgarian guests were 47.6% of all arrivals as the majority part (68.1%) of them spent the nights in accommodation establishments with 1 and 2 or 3 stars and spent 2.5 nights on the average. The arrivals of foreigners were 332.2 thousands as 70.4% of them spent nights in hotels with 4 and 5 stars. On the average 5.2 nights were spent by foreigners.