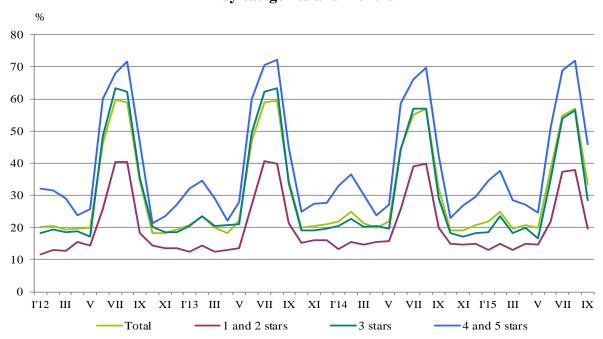

3 stars

4 and 5 stars

Figure 2. Arrivals in accommodation establishments by categories in September 2015

In September 2015, the total occupancy of the bed-places in accommodation establishments was 33.4%, as compared to September 2014 increased by 1.2 percentage points. The highest was occupancy of the bed-places in 4 and 5 stars accommodation establishments - 45.9%, followed by 3 stars accommodation establishments - 28.4%, and with 1 and 2 stars - 19.6%.

■Foreign residents

■Bulgarian residents

Figure 3. The occupation of the bed-places in accommodation establishments by categories and months

The total revenues from nights spent in September 2015 reached 113.4 million BGN or by 10.8% more compared to September 2014. An increase was registered in the revenues from both foreign citizens and Bulgarian - by 11.1% and 9.7% respectively.