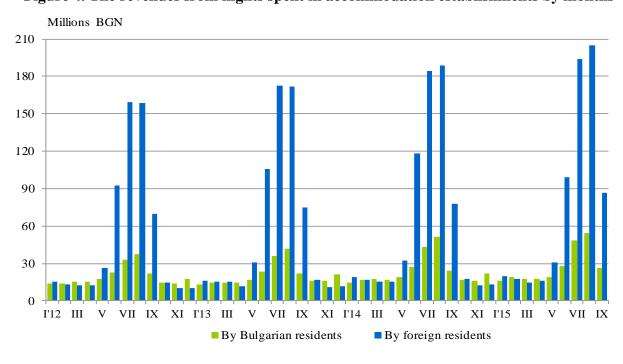

■Foreign residents

■Bulgarian residents

Figure 3. The occupation of the bed-places in accommodation establishments by categories and months

The total revenues from nights spent in September 2015 reached 113.4 million BGN or by 10.8% more compared to September 2014. An increase was registered in the revenues from both foreign citizens and Bulgarian - by 11.1% and 9.7% respectively.

Figure 4. The revenues from nights spent in accommodation establishments by months