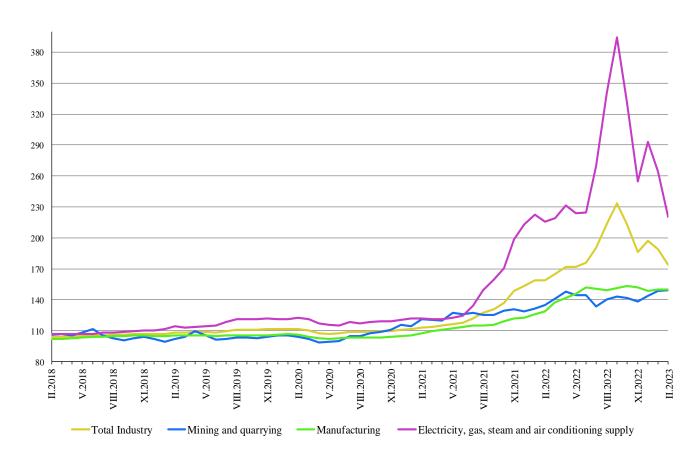

## 1. Total Producer Price Indices in Industry<sup>3</sup>

The Total Producer Price Index in Industry decreased by 5.9% in February 2023 compared to the previous month. Lower prices were registered in the electricity, gas, steam and air conditioning supply by 17.0%, and in the manufacturing by 0.1%. The prices went up in the mining and quarrying industry by 0.6%.

The Total Producer Price Index rose by 8.9% in February 2023 compared to the same month in 2022. Significant growth was seen in the manufacturing by 11.3%, in the mining and quarrying industry by 8.9%, and in the electricity, gas, steam and air conditioning supply by 3.5%.