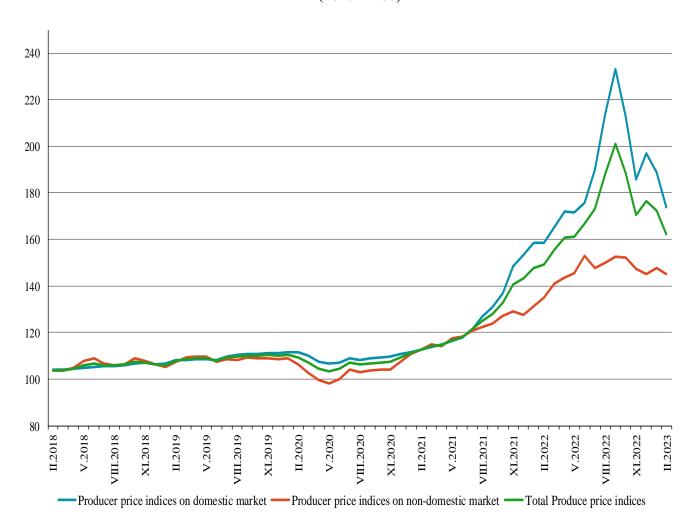

Figure 1. Total Producer Price Indices in Industry (2015 = 100)

## 1. Total Producer Price Indices in Industry<sup>3</sup>

The Total Producer Price Index in Industry decreased by 5.9% in February 2023 compared to the previous month. Lower prices were registered in the electricity, gas, steam and air conditioning supply by 17.0%, and in the manufacturing by 0.1%. The prices went up in the mining and quarrying industry by 0.6%.

The Total Producer Price Index rose by 8.9% in February 2023 compared to the same month in 2022. Significant growth was seen in the manufacturing by 11.3%, in the mining and quarrying industry by 8.9%, and in the electricity, gas, steam and air conditioning supply by 3.5%.

## 2. Producer Price Indices on Domestic Market<sup>1</sup>

The Producer Price Index on the Domestic Market decreased by 7.9% in February 2023 compared to the previous month. The domestic prices went down in the electricity, gas, steam and air conditioning supply by 16.5%, and in the manufacturing by 0.2%. The prices increased in the mining and quarrying industry by 0.2%.

<sup>&</sup>lt;sup>1</sup> Producer Price Indices on the domestic market are calculated at a constant base (2015) weighed with the turnover structure on the domestic market.

The Producer Price Index on the Domestic Market rose by 9.7% compared to February 2022. Prices went up in the manufacturing by 16.5%, in the mining and quarrying industry by 10.8%, and in the electricity, gas, steam and air conditioning supply by 2.2%.

## 3. Producer Price Indices on Non-domestic Market<sup>1</sup>

The Producer Price Index on the Non-domestic market decreased by 1.9% in February 2023 compared to the previous month, while compared to the same month of 2022, the prices rose by 7.3%.