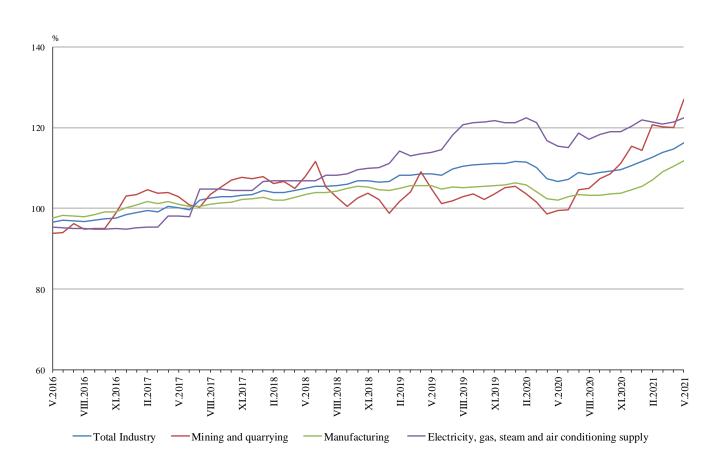

Figure 2. Producer Price Indices on Domestic Market in Industry (2015 = 100)

#### 2. Producer Price Indices on Domestic Market<sup>1</sup>

**Producer Price Index on Domestic Market** in May 2021 increased by 1.3% compared to the previous month. The domestic prices went up in the mining and quarrying industry by 5.9%, in manufacturing by 1.3% and in the electricity, gas, steam and air conditioning supply by 0.8%.

<sup>&</sup>lt;sup>1</sup> Producer Price Indices on Domestic Market are calculated at constant base (2015) weighed with turnover structure on Domestic Market.

**Producer Price Index on Domestic Market** in May 2021 increased by 8.9% compared to the same month of 2020. Prices went up in the mining and quarrying industry by 27.8%, in manufacturing by 9.7%, and in the electricity, gas, steam and air conditioning supply by 6.0%.

In the manufacturing, compared to the previous month prices went up in manufacture of basic metals by 7.2%, in the manufacture of fabricated metal products, except machinery and equipment by 1.8%, and in manufacture of electrical equipment by 1.5%.

In manufacturing compared to May 2020, more compelling price growth was reported in the manufacture of basic metals by 44.6%, in manufacture of chemicals and chemical products by 17.9%, in the manufacture of rubber and plastic products by 9.4%, and in the manufacture of electrical equipment by 9.1%. Prices decreased in the manufacture of wearing apparel by 1.6%.