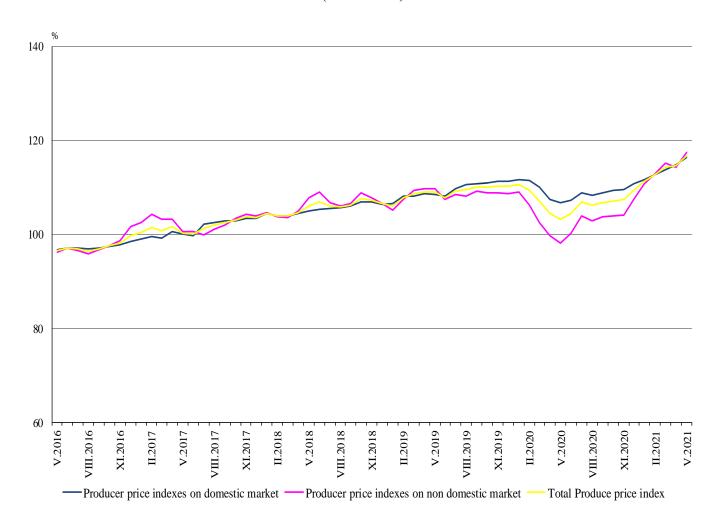

Figure 1. Total Producer Price Indices in Industry (2015 = 100)

### 1. Total Producer Price Indices in Industry<sup>3</sup>

The Total Producer Price Index in Industry in May 2021 increased by 1.9% compared to the previous month. Higher prices were registered in the mining and quarrying industry by 10.0%, in manufacturing by 1.7% and in the electricity, gas, steam and air conditioning supply by 1.2%.

The Total Producer Price Index in May 2021 increased by 13.0% compared to the same month of 2020. The prices went up in the mining and quarrying industry by 31.1%, in manufacturing by 13.9%, and in the electricity, gas, steam and air conditioning supply by 8.3%.

#### 2. Producer Price Indices on Domestic Market<sup>1</sup>

**Producer Price Index on Domestic Market** in May 2021 increased by 1.3% compared to the previous month. The domestic prices went up in the mining and quarrying industry by 5.9%, in manufacturing by 1.3% and in the electricity, gas, steam and air conditioning supply by 0.8%.

<sup>&</sup>lt;sup>1</sup> Producer Price Indices on Domestic Market are calculated at constant base (2015) weighed with turnover structure on Domestic Market.

**Producer Price Index on Domestic Market** in May 2021 increased by 8.9% compared to the same month of 2020. Prices went up in the mining and quarrying industry by 27.8%, in manufacturing by 9.7%, and in the electricity, gas, steam and air conditioning supply by 6.0%.

#### 3. Producer Price Indices on Non-domestic Market<sup>1</sup>

**Producer Price Index on Non-domestic Market** in May 2021 went up by 2.7% compared to the previous month, and by 19.7% compared to the same month of 2020.