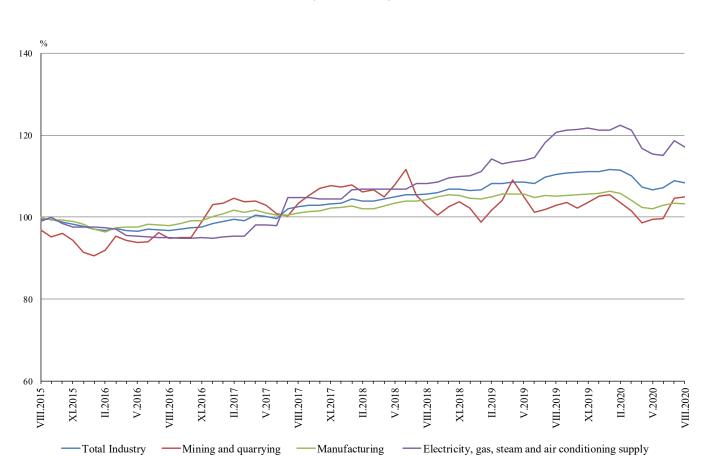

## 1. Total Producer Price Indices in Industry<sup>3</sup>

The Total Producer Price Index in Industry in August 2020 decreased by 0.7% compared to the previous month. Lower prices were registered in the electricity, gas, steam and air conditioning supply by 1.2% and in manufacturing by 0.6%, while in the mining and quarrying industry prices grew by 1.4%.

The Total Producer Price Index in August 2020 decreased by 3.1% compared to the same month of 2019. The prices fell in the electricity, gas, steam and air conditioning supply by 3.8% and in manufacturing by 3.3%, while in the mining and quarrying industry the prices rose by 4.7%.