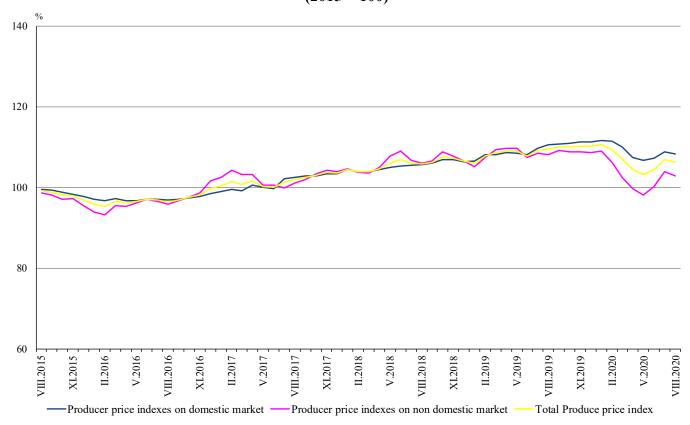

## 1. Total Producer Price Indices in Industry<sup>3</sup>

The Total Producer Price Index in Industry in August 2020 decreased by 0.7% compared to the previous month. Lower prices were registered in the electricity, gas, steam and air conditioning supply by 1.2% and in manufacturing by 0.6%, while in the mining and quarrying industry prices grew by 1.4%.

The Total Producer Price Index in August 2020 decreased by 3.1% compared to the same month of 2019. The prices fell in the electricity, gas, steam and air conditioning supply by 3.8% and in manufacturing by 3.3%, while in the mining and quarrying industry the prices rose by 4.7%.

Figure 1. Total Producer Price Indices in Industry (2015 = 100)