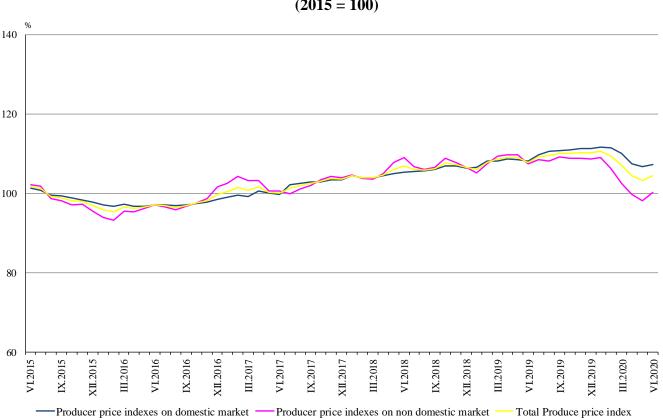

## Figure 1. Total Producer Price Indices in Industry (2015 = 100)

**The Total Producer Price Index** in June 2020 decreased by 3.2% compared to the same month of 2019. The prices fell in manufacturing by 4.3%, in the mining and quarrying industry by 1.0%, and in the electricity, gas, steam and air conditioning supply by 0.5%.

<sup>&</sup>lt;sup>1</sup> Producer Price Indices on domestic market are calculated at constant base (2015) weighed with turnover structure on domestic market.

**Producer Price Index on Domestic Market** in June 2020 decreased by 0.9% compared to the same month of 2019. Prices went down in manufacturing by 1.9% and in the mining and quarrying industry by 1.5%, while the prices rose in the electricity, gas, steam and air conditioning supply by 0.5%.

# 3. Producer Price Indices on Non-domestic Market<sup>1</sup>

**Producer Price Index on Non-domestic Market** in June 2020 rose by 2.1% compared to the previous month and fell by 6.8% compared to the same month of 2019.