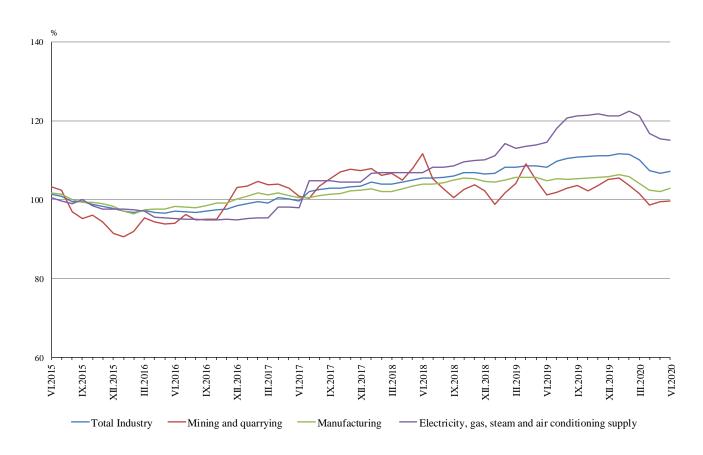

pparel by 1.4%.

<sup>&</sup>lt;sup>1</sup> Producer Price Indices on domestic market are calculated at constant base (2015) weighed with turnover structure on domestic market.



**Producer Price Index on Domestic Market** in June 2020 decreased by 0.9% compared to the same month of 2019. Prices went down in manufacturing by 1.9% and in the mining and quarrying industry by 1.5%, while the prices rose in the electricity, gas, steam and air conditioning supply by 0.5%.

In manufacturing compered to June 2019, the prices fell in the manufacture of basic metals by 6.0% and in the manufacture of paper and paper products by 2.4%. More compelling price increase was reported in the manufacture of motor vehicles, trailers and semi-trailers by 5.3% and in the manufacture of food products by 4.3%.





# 3. Producer Price Indices on Non-domestic Market<sup>1</sup>

**Producer Price Index on Non-domestic Market** in June 2020 rose by 2.1% compared to the previous month and fell by 6.8% compared to the same month of 2019.

GARIAN

<sup>&</sup>lt;sup>1</sup> Producer Price Indices on non-domestic market are calculated at constant base (2015) weighed with turnover structure on non-domestic market.





#### Annex

Table 1

# **Total Producer Price Indices in June 2020<sup>1</sup>**

| Economic activities                                      | 2015 = 100 | The previous<br>month = 100 | The same month<br>of the previous<br>year = 100 |
|----------------------------------------------------------|------------|-----------------------------|-------------------------------------------------|
|