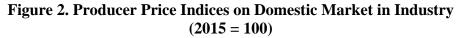

#### 2. Producer Price Indices on Domestic Market<sup>1</sup>

**Producer Price Index on Domestic Market** in June 2020 increased by 0.4% compared to the previous month. The domestic prices went up in and in manufacturing by 0.8% and in the mining and quarrying industry by 0.3%, while in the electricity, gas, steam and air conditioning supply the prices fell by 0.3%.