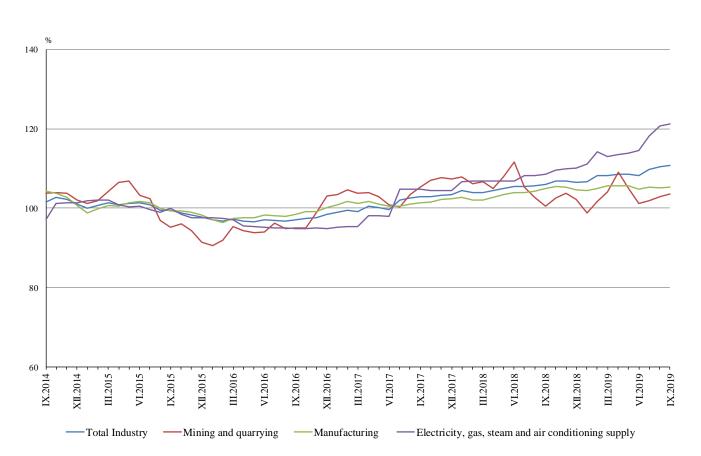

## 1. Total Producer Price Indices in Industry<sup>3</sup>

The Total Producer Price Index in Industry in September 2019 rose by 0.5% compared to the previous month. Higher prices were registered in the mining and quarrying industry, in manufacturing - both by 0.5%, and in the electricity, gas, steam and air conditioning supply by 0.4%.

The Total Producer Price Index in September 2019 increased by 3.7% compared to the same month of 2018. The prices rose in the electricity, gas, steam and air conditioning supply by 11.7%, in the mining and quarrying industry by 6.2% and in manufacturing by 1.2%.