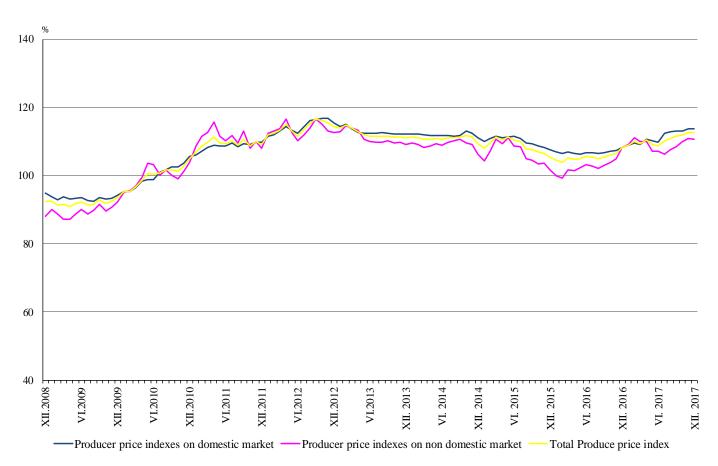

#### Figure 1. Total Producer Price Indices in Industry (2010 = 100)

#### 2. Producer Price Indices on Domestic Market<sup>1</sup>

**Producer Price Index on Domestic Market** in December 2017 increased by 0.1% compared to the previous month. The domestic prices rose in the manufacturing by 0.1%, in the mining and quarrying industry prices declined by 0.3% and in the electricity, gas, steam and air conditioning supply the prices remained the same.

**Producer Price Index on Domestic Market** in December 2017 increased by 5.1% compared to the same month of 2016. The domestic prices rose in the electricity, gas, steam and air conditioning supply by 10.1%, in in the mining and quarrying industry by 4.2% and in the manufacturing by 2.2%.

### 3. Producer Price Indices on Non-domestic Market<sup>1</sup>

**Producer Price Index on Non-domestic Market** in December 2017 decreased by 0.2% compared to the previous month.

In the manufacturing<sup>2</sup> the non-domestic prices declined by 0.9%. More significant price decrease were reported in manufacture of basic metals by 2.4%, in the manufacture of furniture by 1.9% and in other manufacturing by 0.5%, while prices went up in the manufacture of paper and paper products by 1.1%, and in the manufacture of rubber and plastic products by 0.6%.

**Producer Price Index on Non-domestic Market** in December 2017 increased by 2.3% compared to the same month of 2016.

In the manufacturing, the prices rose by 1.7%. The non-domestic prices rose in the manufacture of paper and paper products by 14.3%, in the manufacture of wood and of products of wood and cork, except furniture, the manufacture of articles of straw and plaiting materials by 7.7% and in the manufacturing of rubber and plastic products by 7.0%. The prices fell in the manufacture of other transport equipment by 4.7% and in the manufacturing of computer, electronic and optical products by 4.0%.