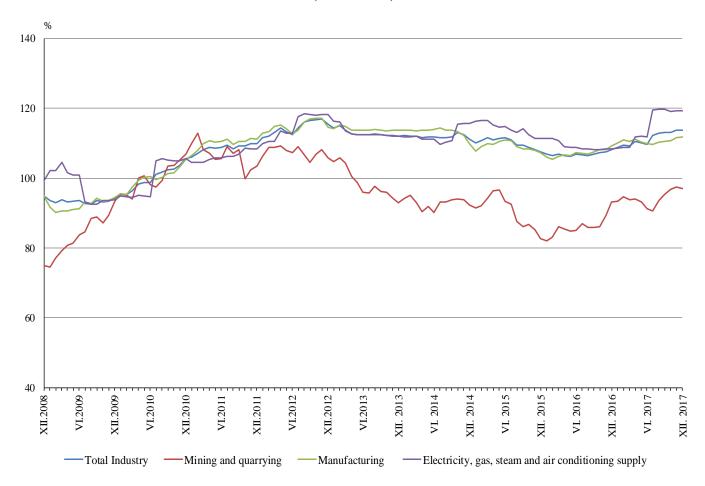

### **1.** Total Producer Price Indices in Industry<sup>2</sup>

**The Total Producer Price Index in Industry** in December 2017 remains the same compared to the previous month. Higher prices were registered in the mining and quarrying industry by 4.6%, in the electricity, gas, steam and air conditioning supply by 0.3%, while in the manufacturing prices declined by 0.4%.

**The Total Producer Price Index** in December 2017 increased by 4.1% compared to the same month of 2016. The prices rose in the electricity, gas, steam and air conditioning supply by 10.1%, in the mining and quarrying industry by 7.9%, and in the manufacturing by 2.0%.