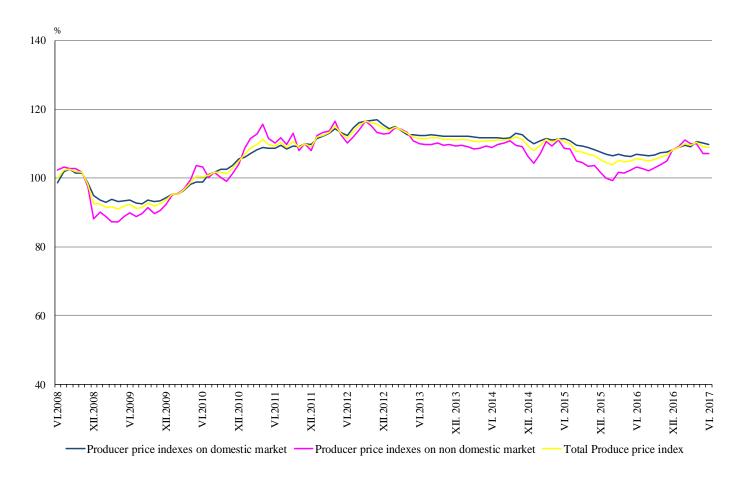

## 1. Total Producer Price Indices in Industry<sup>2</sup>

**Total Producer Price Index in Industry** in June 2017 decreased by 0.2% compared to the previous month. Lower prices were registered in the manufacturing by 0.3% and in the electricity, gas, steam and air conditioning supply by 0.1%, while in the mining and quarrying industry the prices rose by 0.8%.

**Total Producer Price Index** in June 2017 increased by 3.1% compared to the same month of 2016. The prices rose in the mining and quarrying industry by 8.7%, in the manufacturing by 2.8% and in the electricity, gas, steam and air conditioning supply by 3.0%.

<sup>&</sup>lt;sup>2</sup> Total Producer Price Indices are calculated from Producer Price Indices on Domestic Market and Producer Price Indices on Non-domestic Market weighted with the turnover structure on domestic and on non-domestic market to the total value of turnover in the base year (2010).