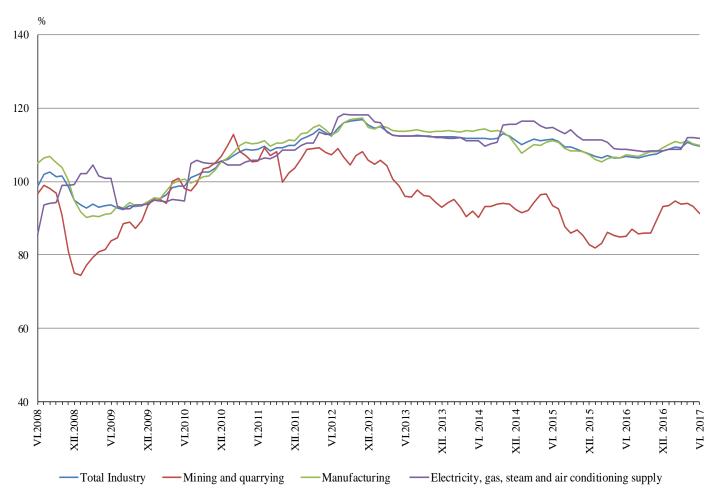

## 1. Total Producer Price Indices in Industry<sup>2</sup>

**Total Producer Price Index in Industry** in June 2017 decreased by 0.2% compared to the previous month. Lower prices were registered in the manufacturing by 0.3% and in the electricity, gas, steam and air conditioning supply by 0.1%, while in the mining and quarrying industry the prices rose by 0.8%.

**Total Producer Price Index** in June 2017 increased by 3.1% compared to the same month of 2016. The prices rose in the mining and quarrying industry by 8.7%, in the manufacturing by 2.8% and in the electricity, gas, steam and air conditioning supply by 3.0%.