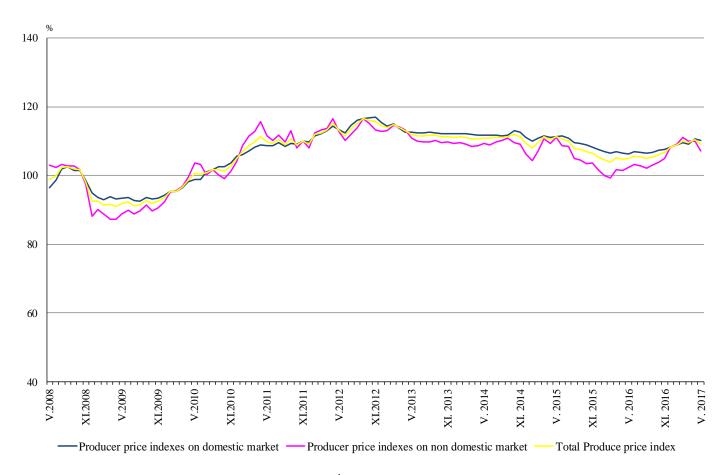

### 1. Total Producer Price Indices in Industry<sup>2</sup>

**Total Producer Price Index in Industry** in May 2017 decreased by 1.2% compared to the previous month. Lower prices were registered in the manufacturing by 1.6%, in the mining and quarrying industry by 1.4% and in the electricity, gas, steam and air conditioning supply by 0.2%.

**Total Producer Price Index** in May 2017 increased by 3.9% compared to the same month of 2016. The prices rose in the mining and quarrying industry by 5.2%, in the manufacturing by 4.2% and in the electricity, gas, steam and air conditioning supply by 2.9%.

#### 2. Producer Price Indices on Domestic Market<sup>1</sup>

**Producer Price Index on Domestic Market** in May 2017 decreased by 0.5% compared to the previous month. The domestic prices fell in the mining and quarrying industry by 0.9% and in the manufacturing by 0.8%, while in the electricity, gas, steam and air conditioning supply the prices increased by 0.1%.

**Producer Price Index on Domestic Market** in May 2017 increased by 3.5% compared to the same month of 2016. The domestic prices rose in the mining and quarrying industry by 9.7%, in the manufacturing by 3.5% and in the electricity, gas, steam and air conditioning supply by 2.9%.

### 3. Producer Price Indices on Non-domestic Market<sup>1</sup>

**Producer Price Index on Non-domestic Market** in May 2017 decreased by 2.6% compared to the previous month.

In the manufacturing<sup>2</sup> the non-domestic prices fell by 2.5%. More significant prices decreases were reported in the manufacture of basic metals by 3.7%, in the manufacture of chemicals and chemical products and in the manufacture of other transport equipment by 1.2%, while the prices rose in the manufacture of motor vehicles, trailers and semi-trailers by 1.3%, in the manufacture of paper and paper products and in the manufacture of rubber and plastic products by 1.1%.

**Producer Price Index on Non-domestic Market** in May 2017 increased by 4.5% compared to the same month of 2016.

In the manufacturing, the prices rose by 5.0% compared to May 2016. The non-domestic prices went up in the manufacture of basic metals by 12.9% and in the manufacture of paper and paper products by 8.6%. The prices fell in the manufacture of machinery and equipment by 0.7%.