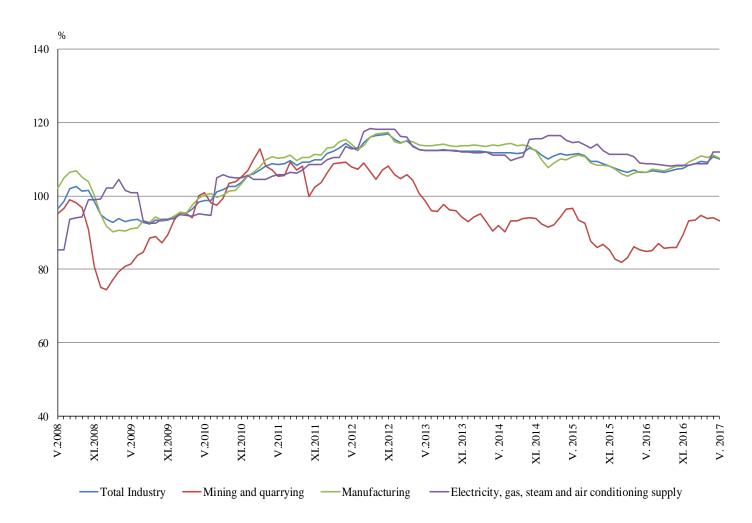

### 1. Total Producer Price Indices in Industry<sup>2</sup>

**Total Producer Price Index in Industry** in May 2017 decreased by 1.2% compared to the previous month. Lower prices were registered in the manufacturing by 1.6%, in the mining and quarrying industry by 1.4% and in the electricity, gas, steam and air conditioning supply by 0.2%.

In the manufacturing<sup>3</sup>, more significant prices decreases were seen in the manufacture of basic metals by 3.4% and in the manufacture of chemicals and chemical products by 1.1%, while prices increases were reported in the manufacture of motor vehicles, trailers and semi-trailers by 1.0%, in the manufacture of wood and of products of wood and cork, except furniture and in the printing and reproduction of recorded media by 0.5%.

**Total Producer Price Index** in May 2017 increased by 3.9% compared to the same month of 2016. The prices rose in the mining and quarrying industry by 5.2%, in the manufacturing by 4.2% and in the electricity, gas, steam and air conditioning supply by 2.9%.

In the manufacturing more significant prices increases were seen in the manufacture of basic metals by 13.3%, in the manufacture of motor vehicles, trailers and semi-trailers by 6.1% and in the manufacture of electrical equipment by 3.8%, while the producer prices fell in the manufacture of machinery and equipment by 0.5%