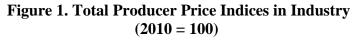

#### 2. Producer Price Indices on Domestic Market<sup>1</sup>

**Producer Price Index on Domestic Market** in May 2017 decreased by 0.5% compared to the previous month. The domestic prices fell in the mining and quarrying industry by 0.9% and in the manufacturing by 0.8%, while in the electricity, gas, steam and air conditioning supply the prices increased by 0.1%.

In the manufacturing<sup>2</sup>, compared to the previous month the prices went down in the manufacture of basic metals by 1.7% and in the manufacture of chemicals and chemical products by 1.0%, while the domestic prices rose in the printing and reproduction of recorded media by 0.6% and in the manufacture of food products by 0.3%.

**Producer Price Index on Domestic Market** in May 2017 increased by 3.5% compared to the same month of 2016. The domestic prices rose in the mining and quarrying industry by 9.7%, in the manufacturing by 3.5% and in the electricity, gas, steam and air conditioning supply by 2.9%.

In the manufacturing compared to May 2016 the prices went up in the manufacture of basic metals by 15.2%, in the manufacture of electrical equipment by 3.8% and in the manufacture of tobacco products by 3.0%. The prices decreases were reported in the manufacture of leather and related products by 0.5% and in the in the manufacture of computer, electronic and optical products by 0.4%.

Figure 2. Producer Price Indices on Domestic Market in Industry (2010 = 100)