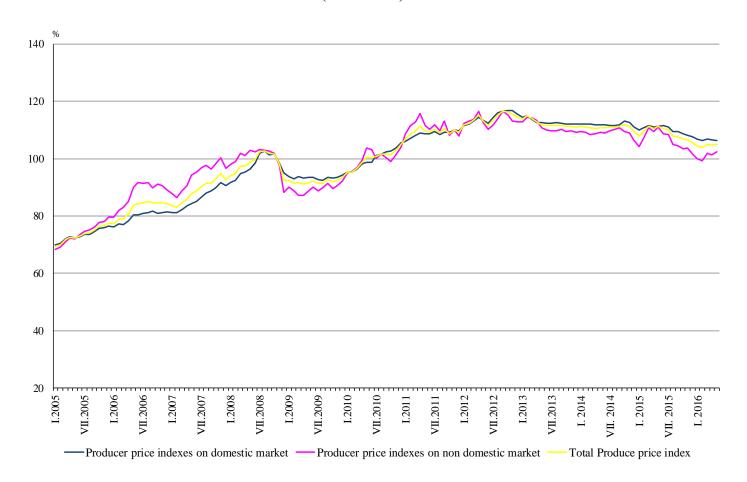

<sup>&</sup>lt;sup>3</sup> In the text are not quoted the activities that are confidential according to the Law on Statistics and in this way they are statistical secrecy.

Figure 1. Total Producer Price Indices in Industry (2010 = 100)

Figure 2. Producer Price Indices on Domestic Market in Industry (2010 = 100)