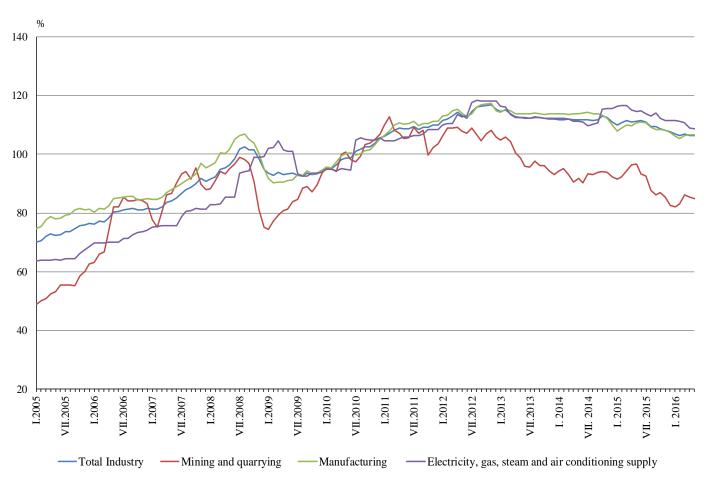

#### 1. Total Producer Price Indices in Industry<sup>2</sup>

**Total Producer Price Index in Industry** in May 2016 increased by 0.2% compared to the previous month. Higher prices were registered in the manufacturing by 0.5% and in the mining and quarrying industry by 0.1%, while in the electricity, gas, steam and air conditioning supply the prices fell by 0.4%.

**Total Producer Price Index** in May 2016 decreased by 5.6% compared to the same month of 2015. The prices fell in the mining and quarrying industry by 6.0%, in the manufacturing by 5.8% and in the electricity, gas, steam and air conditioning supply by 5.3%.

### 2. Producer Price Indices on Domestic Market<sup>1</sup>

**Producer Price Index on Domestic Market** in May 2016 decreased by 0.1% compared to the previous month. The domestic prices fell in the mining and quarrying industry by 0.5%, in the electricity, gas, steam and air conditioning supply by 0.3%, and in the manufacturing by 0.1%.

**Producer Price Index on Domestic Market** in May 2016 decreased by 4.5% compared to the same month of 2015. The domestic prices fell in the mining and quarrying industry by 12.1%, in the manufacturing by 3.7% and in the electricity, gas, steam and air conditioning supply by 5.0%.