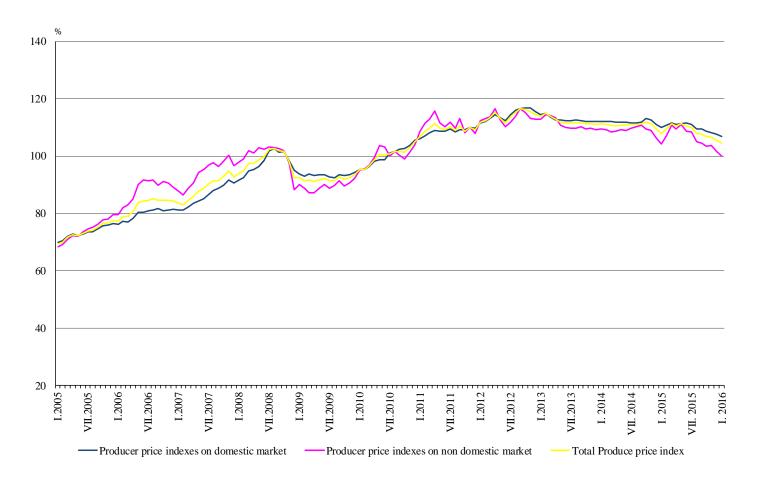

## 2. Producer Price Indices on Domestic Market<sup>1</sup>

**Producer Price Index on Domestic Market** in January 2016 decreased by 0.7% compared to the previous month. The domestic prices fell in the manufacturing by 1.2%, in the mining and quarrying industry by 0.8%, while in the electricity, gas, steam and air conditioning supply the prices remained at the level of the previous month.

In the manufacturing<sup>2</sup>, compared to the previous month the prices went down in the manufacture of basic metals by 2.1%, in the manufacture of tobacco products by 1.7%, and in the manufacture of wearing apparel by 1.1%, while a price increase was reported in the manufacture of beverages by 0.8% and in the manufacture of basic pharmaceutical products and pharmaceutical preparations by 0.6%.

**Producer Price Index on Domestic Market** in January 2016 decreased by 2.9% compared to the same month of 2015. The domestic prices fell in the mining and quarrying industry by 10.4%, in the manufacturing by 1.6% and in the electricity, gas, steam and air conditioning supply by 4.3%.

In the manufacturing compared to January 2015 the prices fell in the manufacture of basic metals by 10.5%, in the manufacture of chemicals and chemical products by 2.8%, and in the manufacture of electrical equipment by 1.6%. The prices increases were reported in the manufacture of tobacco products by 6.4%, in the manufacture of machinery and equipment n.e.c. by 3.3% and in the manufacture of computer, electronic and optical products by 2.2%.

Figure 1. Producer Price Indices on Domestic Market in Industry (2010 = 100)