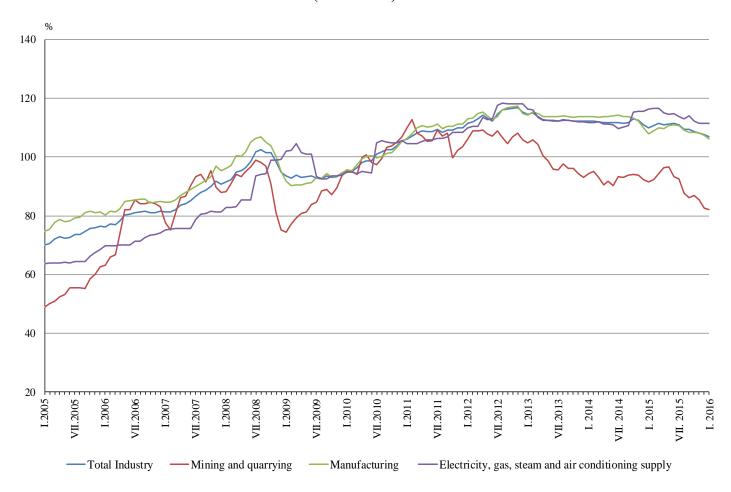

## 1. Total Producer Price Indices in Industry<sup>2</sup>

**Total Producer Price Index in Industry** in January 2016 decreased by 1.0% compared to the previous month. Lower prices were registered in the mining and quarrying industry by 3.2% and in the manufacturing by 1.2%, while in the electricity, gas, steam and air conditioning supply the prices remained at the level of the previous month.

In the manufacturing<sup>3</sup>, more significant prices decreases were seen in the manufacture of tobacco products and in the manufacture of chemicals and chemical products by 1.2%, while prices increases were reported in the manufacture of beverages by 0.9% and in the manufacture of rubber and plastic products by 0.5%.

**Total Producer Price Index** in January 2016 decreased by 3.3% compared to the same month of 2015. The prices fell in the in the mining and quarrying industry by 9.7%, in the manufacturing by 2.6% and in the electricity, gas, steam and air conditioning supply by 4.5%.

More significant prices decreases were seen in the manufacture of basic metals by 9.3%, in the manufacture of electrical equipment by 1.5% and in the repair and installation of machinery and equipment by 1.1%, while the producer prices rose in the manufacture of textiles by 6.0% and in the manufacture of tobacco products by 5.3%.