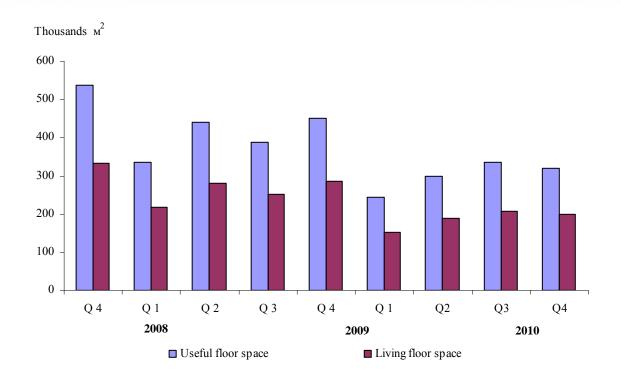

In the fourth quarter of 2010 the useful area of the newly built dwellings was 318.7 thousand sq.m or 29.3% less than the same quarter of 2009. The living floor area of the dwellings was decreased by 30.5% to 198.1 thousand sq. m.

At the same time the average useful area of a newly built dwelling increased from 76.9 sq. m in the fourth quarter of 2009 to 77.3 sq. m in the same quarter of 2010.

The biggest average useful area of a newly built dwelling was registered in the district Gabrovo - 135.9 sq. m, district Dobrich - 128.3 sq. m, followed by districts Silistra - 114.4 sq. m and Haskovo - 99.4 sq. m and the smallest one in the district Plovdiv - 59.4 sq. m and district Yambol - 60.4 sq. m.

reviews residence

Figure 2. Useful floor space and living floor space