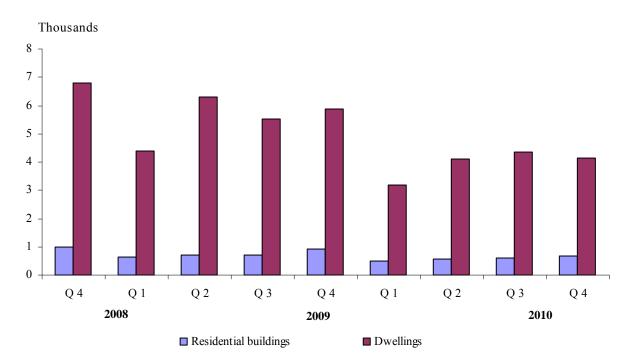

## NEWLY BUILT RESIDENTIAL BUILDINGS AND DWELLINGS COMPLETED IN THE FOURTH QUARTER OF 2010

According to the preliminary data of the National Statistical Institute, in the fourth quarter of 2010 the newly built residential buildings were 671 and compared to the same quarter of 2009 decreased by 27.0% (Table 1). The newly built dwellings in them fell by 29.6% and their number was 4 125.

Figure 1. Newly built residential buildings and dwellings completed

The largest number of the residential buildings and dwellings has been built in the district Varna - 144 buildings with 1 175 dwellings in them, district Burgas - 116 residential buildings with 1 153 dwellings, followed by district Sofia - 54 buildings with 84 dwellings.