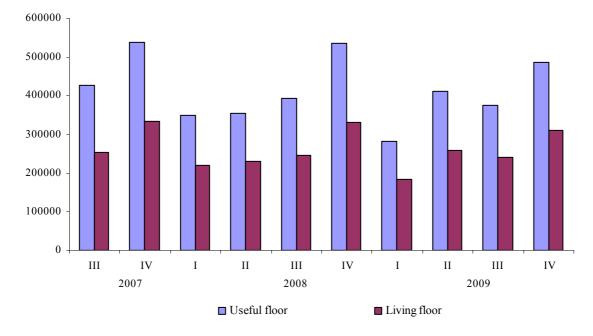

In the fourth quarter of 2009 the useful area of the newly built dwellings was 486 thousand sq.m or 9.3% less than the same quarter of 2008. The living floor area decreased by 6.3% to 311 thousand sq. m.

But at the same time, the average useful area of a dwelling increased from 71.1 sq. m in the third quarter of 2009 to 75.9 sq. m in the fourth quarter of 2009.

The biggest average useful area of a dwelling was registered in the district Gabrovo - 132.6 sq. m and district Haskovo - 114.5 sq. m and the smallest one in the district Razgrad - 55.8 sq. m and in the district Pernik - 57.0 sq. m (Annex 1).

## Useful floor space and living floor space - sq. m