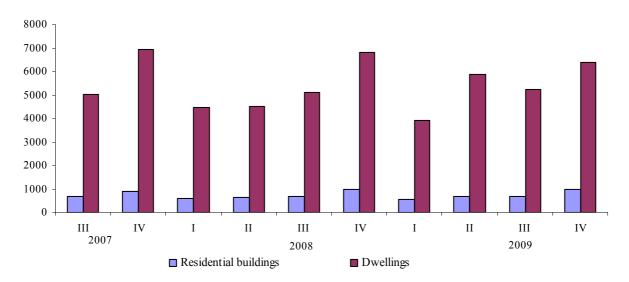

## NEWLY BUILT RESIDENTIAL BUILDINGS AND DWELLINGS IN THE FOURTH QUARTER OF 2009

According to the preliminary data of the National Statistical Institute, in the fourth quarter of 2009 the newly built residential buildings were 962 compared to the previous quarter of 2009 and registered a significant increase of 40.4%, as newly build dwellings in them was with 1 190 more and their number reached 6 404. In comparison with the corresponding period of previous year 2008 the number of the newly built residential buildings decreased by 1.7% and the number of the dwellings in them marked a decrease of 6.0%.

Newly built residential buildings and dwellings

The largest number of the residential buildings and dwellings has been built in the district Varna - 179 residential buildings with 1 325 dwellings, district Burgas - 127 buildings with 865 dwellings, followed by district Plovdiv - 81 buildings with 448 dwellings, district Sofia - 69 buildings with 261 dwellings, district Sofia city - 62 buildings with 1 228 dwellings and district Gabrovo - 61 buildings with 163 dwellings (Annex 1).