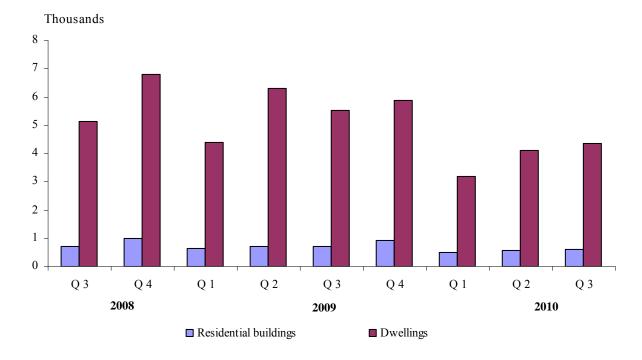

## NEWLY BUILT RESIDENTIAL BUILDINGS AND DWELLINGS COMPLETED IN THE THIRD QUARTER OF 2010

According to the preliminary data of the National Statistical Institute, in the third quarter of 2010 the newly built residential buildings were 598 and compared to the respectively quarter of 2009 decreased by 15.1% (Table 1). The newly built dwellings in them decreased by 21.0% and their number was 4 360.

The largest number of the residential buildings and dwellings has been built in the district Varna - 112 buildings with 831 dwellings in them, district Burgas - 95 residential buildings with 888 dwellings, followed by district Dobrich - 54 buildings with 203 dwellings and Sofia capital - 53 buildings with 888 dwellings.