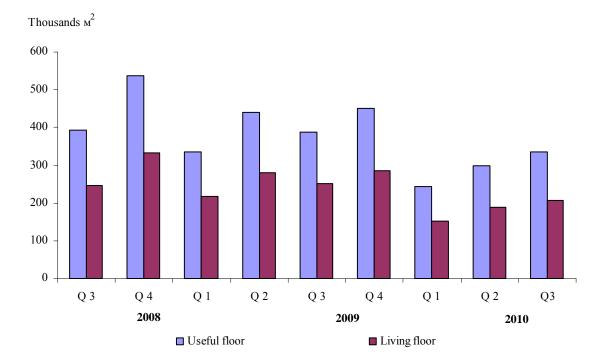

In the third quarter of 2010 the useful area of the newly built dwellings was 334.3 thousand sq. m or 13.5% less than the same quarter of 2009. The living floor area of the dwellings was decreased by 17.4% to 208 thousand sq. m.

The average useful area of a newly built dwelling increased from 71.7 sq. m in the third quarter of 2009 to 76.1 sq. m in the same quarter of 2010.

The biggest average useful area of a newly built dwelling was registered in the district Targovishte - 155.3 sq. m, district Kyustendil - 130.9 sq. m, followed by districts Sofia - 120.5 sq. m and Dobrich - 113.0 sq. m and the smallest one in the district Plovdiv - 51.8 sq. m and district Vratsa - 53.2sq. m.