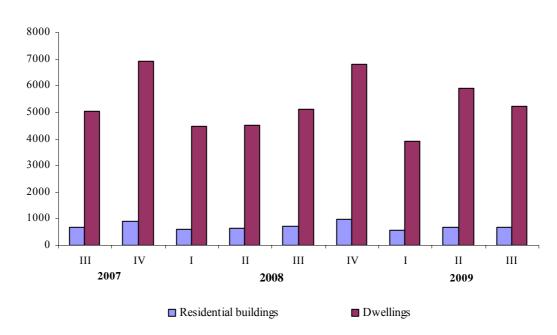

## NEWLY BUILT RESIDENTIAL BUILDINGS AND DWELLINGS IN THE THIRD QUARTER OF 2009

According to the preliminary data of the National Statistical Institute, in the third quarter of 2009 the newly built residential buildings were 685 and marked an insignificant increase of 0.9% compared to the second quarter of 2009. The number of the new dwellings in them decreased by 674 compared to the previous quarter of 2009 and reached a number of 5 214. In comparison with the corresponding period of previous year 2008 the number of the newly built residential buildings decreased by 2.1% and the number of the dwellings in them marked an increase of 2.0%.

## Newly built residential buildings and dwellings

The largest number of the residential buildings and dwellings has been built in the district Varna - 163 residential buildings with 1 114 dwellings, district Burgas - 133 buildings with 1 460 dwellings, followed by district Veliko Tarnovo - 45 buildings with 479 dwellings, district Plovdiv - 40 buildings with 218 dwellings, district Dobrich - 38 buildings with 151 dwellings, district Sofia - 32 buildings with 47 dwellings and district Stara Zagora - 29 buildings with 133 dwellings (Annex 1). There are not any newly built residential buildings completed in the district Kyustendil for the third quarter of 2009.