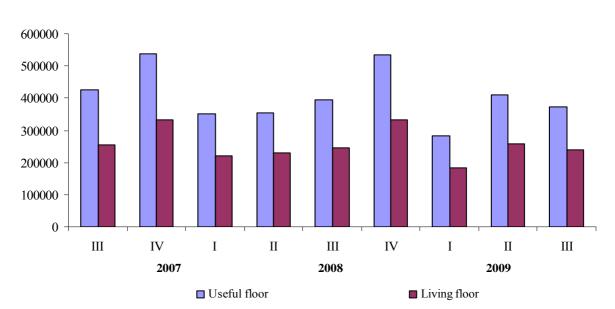

In the third quarter of 2009 the useful area of the newly built dwellings was 374 sq. m or 5.2% less than the same quarter of 2008. The living floor area decreased by 2.9% to 240 thousand sq. m. At the same time, the average useful area of a dwelling increased from 69.9 sq. m in the second quarter of 2009 to 71.7 sq. m in the third quarter of 2009. The biggest average useful area of a dwelling was registered in the district Silistra - 120.7 sq. m, district Sofia -

113.5 sq. m and district Pazardjik - 100.4 sq. m and the smallest one in the district Kardzhali - 45.3 sq. m and in the district Razgrad - 45.4 sq. m (Annex 1).

## Useful floor space and living floor space – sq. m