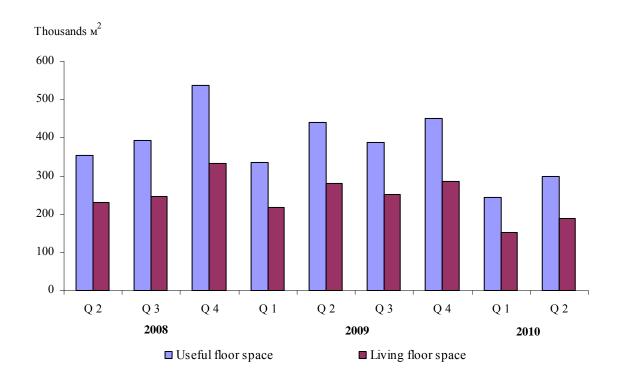

In the second quarter of 2010 the useful area of the newly built dwellings was 298 thousand sq.m or 32.3% less than the same quarter of 2009. The living floor area of the dwellings decreased by 32.8% to 187.5 thousand sq. m.

At the same time the average useful area of a newly built dwelling increased from 69.8 sq. m in the second quarter of 2009 to 72.4 sq. m in the same quarter of 2010.

www.esi.bg

The biggest average useful area of a newly built dwelling was registered in the district Pazardzhik - 179.8 sq. m, followed by district Gabrovo - 151.0 sq. m, district Yambol - 115.3 sq. m and Sofia district - 110.8q. m and the smallest one in the district Kardzhali - 32.0 sq. m and district Pleven - 59.6 sq. m.

Figure 2. Useful floor space and living floor space by quarters

nonencesi.by