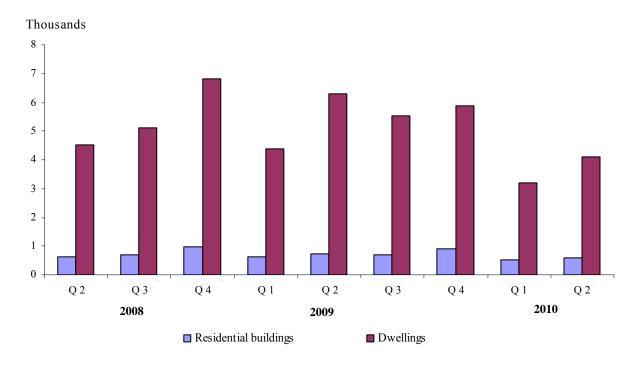

## NEWLY BUILT RESIDENTIAL BUILDINGS AND DWELLINGS COMPLETED IN THE SECOND QUARTER OF 2010

According to the preliminary data of the National Statistical Institute, in the second quarter of 2010 the newly built residential buildings were 576 and compared to the respectively quarter of 2009 decreased by 20.0% (Table 1). The newly built dwellings in them decreased by 34.7% and their number was 4 119.

Figure 1. Newly built residential buildings and dwellings completed by quarters

The largest number of the buildings has been built in the district Varna - 116 buildings, in the district Burgas - 101 residential buildings, followed by Sofia capital and district Sofia - 53 and 43 buildings respectively.