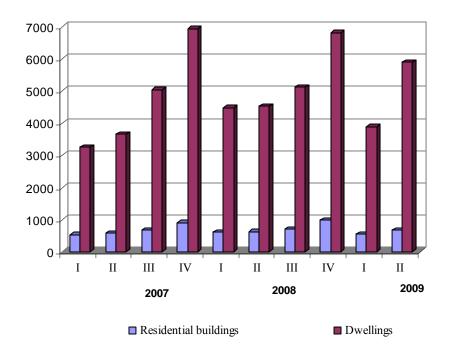

## NEWLY BUILT RESIDENTIAL BUILDINGS AND DWELLINGS IN THE SECOND QUARTER OF 2009

According to the preliminary data of the National Statistical Institute, in the second quarter of 2009 the newly built residential buildings were 679 and marked an increase of 24.1% compared to the first quarter of 2009. The number of the new dwellings in them increased by 51.1% compared to the first quarter of 2009 and reached 5 888. In comparison with the corresponding period of previous year 2008 the number of the newly built residential buildings increased by 6.9% and number of the dwellings in them marked an increase of 30.2%.

## Newly built residential buildings and dwellings

The largest number of the residential buildings and dwellings has been built in the districts of Varna and Burgas, 157 residential buildings with 1 204 dwellings and 134 buildings with 1 665 dwellings respectively, followed by the district of Plovdiv - 43 buildings with 414 dwellings, district of Sofia - 40 buildings with 78 dwelling, district of Stara Zagora - 36 buildings with 139 dwellings and Sofia (capital) - 35 buildings with 549 dwellings.