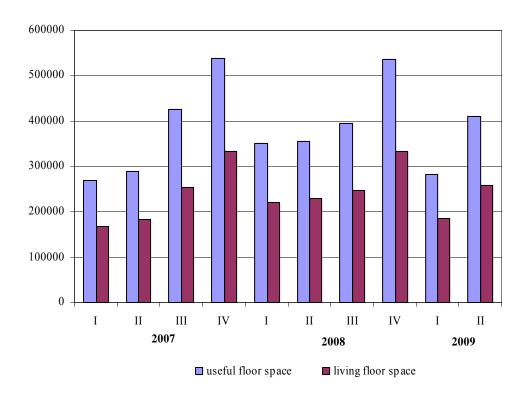

In the second quarter of 2009 the useful area of the newly built dwellings was 411 sq. m or 15.9% more than the same quarter of 2008 and the living floor space increased by 12.2% to 258 thousand sq. m. At the same time, the average useful area of a dwelling decreased from 75.5 sq. m in the first quarter of 2009 to 69.9 sq. m in the second quarter of 2009. The biggest average useful area of a dwelling was registered in the districts of Vidin - 131.6 sq. m and Pazardzhik - 128.2 sq. m and the smallest one in the districts of Dobrich - 43.6 and Smolyan - 55.7 sq. m (Annex 1).

Useful floor space and living floor space – sq. m