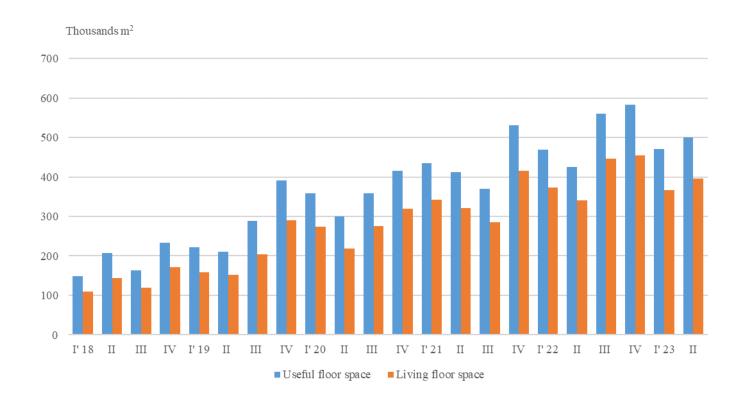

In the second quarter of 2023, the total useful space of newly built dwellings was 500.1 thousand sq. m, or by 17.6% more, compared to the same quarter of 2022, and the living floor space increased (by 16.0%) to 395.9 thousand sq. m (Figure 4).

Figure 4. Total useful floor space and living floor space of newly built dwellings completed by quarters