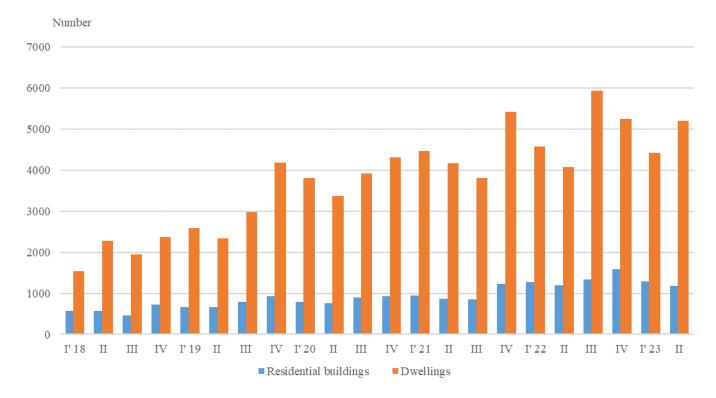

## NEWLY BUILT RESIDENTIAL BUILDINGS AND DWELLINGS COMPLETED IN THE SECOND QUARTER OF 2023 (PRELIMINARY DATA)

According to preliminary data from the National Statistical Institute in the second quarter of 2023, the number of newly built residential buildings was 1 180, and the newly built dwellings in them were 5 198 (Annex, Table 1). Compared to the second quarter of 2022, the buildings were by 17 less (or by 1.4%), and the newly built dwellings in them increased by 1 121 more, or 27.5%. (Figure 1).

Figure 1. Newly built residential buildings and dwellings completed by quarters

In the second quarter of 2023, 75.3% of the newly built residential buildings had steel-concrete construction, 20.9% had solid structure, 3.6% had 'other' and 0.2% had a panel. The highest is the relative share of houses (78.7%), followed by blocks of flats (15.6%). As compared to the second quarter of 2022, the number of newly built houses dropped, while the number of blocks of flats rose (Annex, Table 2).