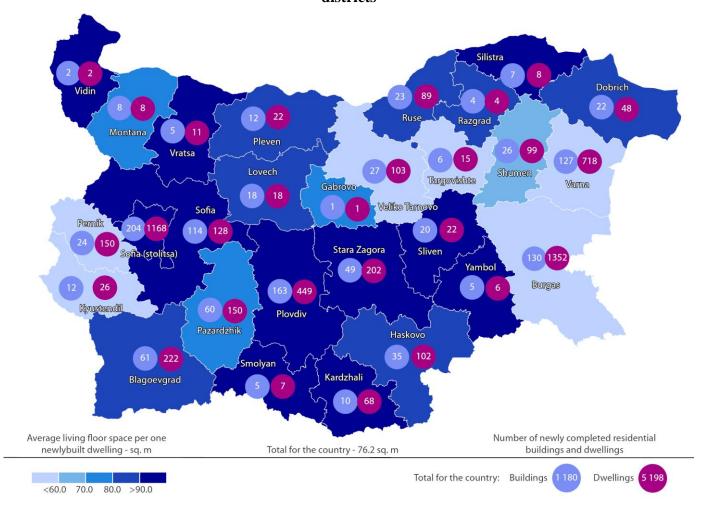

The highest is the number of residential buildings built in the district of Sofia (stolitsa) - 204 residential buildings with 1 168 dwellings, followed by Plovdiv - 163 residential buildings with 449 dwellings, and Burgas - 130 buildings with 1 352 dwellings in them (Figure 2).

Figure 2. Newly built residential buildings and dwellings completed in the second quarter of 2023 by districts

The highest is the number of newly built dwellings with three rooms (32.9%), followed by the number of those with two rooms (32.0%), and the lowest is the number of dwellings with six and more rooms (4.2%) (Figure 3).

The **average useful floor** space of a newly built dwelling decreased from 104.3 sq. m in the second quarter of 2022 to 96.2 sq. m in the same quarter of 2023.

The biggest average useful floor space of a newly built dwelling was recorded in the districts of Silistra - 212.9 sq.m, and Sofia - 157.0 sq. m, and the smallest ones in Burgas - 53.0 sq. m, and Veliko Tarnovo - 72.3 sq. meters.