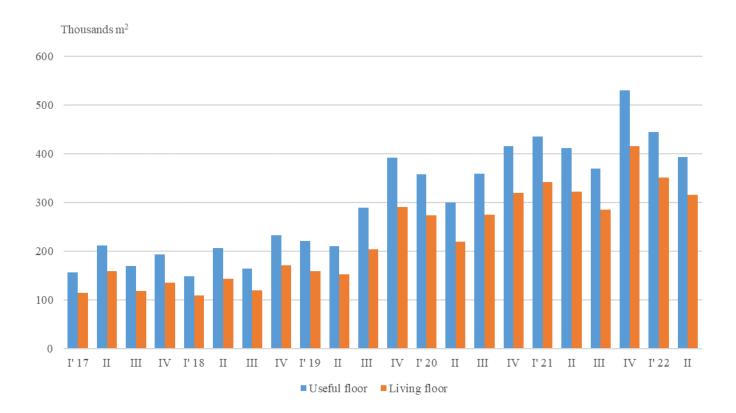

## Figure 3. Newly built dwellings completed by number of rooms

In the second quarter of 2022, **the total useful space** of newly built dwellings was 394.0 thousand sq. m, or 4.4% more, compared to the same quarter of 2021, and **the living floor space** decreased (by 2.0%) to 315.3 thousand sq. m (Figure 4).

The **average useful floor space** of a newly built dwelling increased from 98.9 sq. m in the second quarter of 2021 to 103.0 sq. m in the same quarter of 2022.

The biggest average useful floor space of a newly built dwelling was recorded in the districts of Gabrovo - 183.3 sq. m and Montana - 175.6 sq. m, and the smallest ones in Veliko Tarnovo - 65.4 sq. m and Varna - 83.2 sq. meters.

# Figure 4. Total useful floor space and living floor space of newly built dwellings completed by quarters