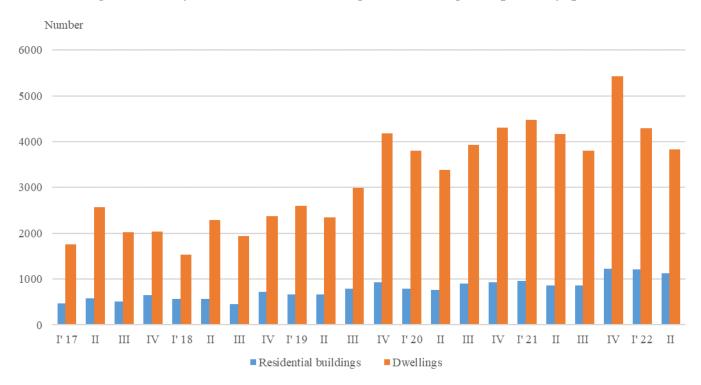

## NEWLY BUILT RESIDENTIAL BUILDINGS AND DWELLINGS COMPLETED IN THE SECOND QUARTER OF 2022 (PRELIMINARY DATA)

According to preliminary data of the National Statistical Institute in the second quarter of 2022, the number of newly built residential buildings was 1 128, and the newly built dwellings in them were 3 826 (Annex, Table 1). Compared to the second quarter of 2021, the buildings were by 261 more (or by 30.1%), and the newly built dwellings in them decreased by 342, or by 8.2% (Figure 1).

## Figure 1. Newly built residential buildings and dwellings completed by quarters

In the second quarter of 2022, 79.3% of the newly built residential buildings had steel-concrete construction, 16.8% had solid structure, 3.3% had 'other' and 0.6% had a panel. The highest is the relative share of houses (78.2%), followed by blocks of flats (14.5%). As compared to the second quarter of 2021, the number of newly built houses, blocks of flats and country houses rose, while the number of mixed buildings dropped (Annex, Table 2).