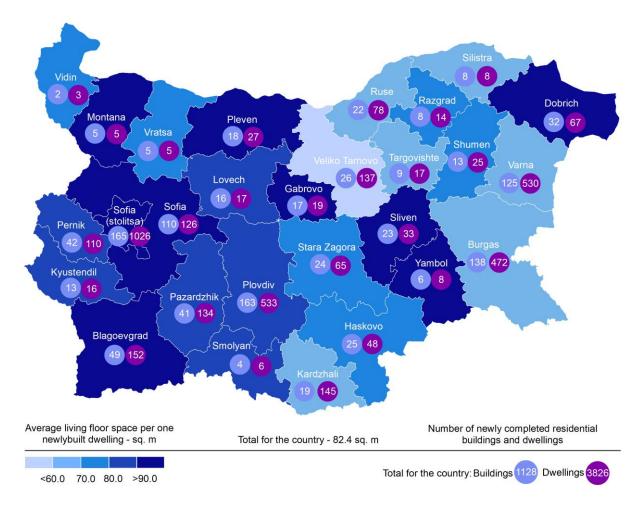

The highest is the number of newly built dwellings with three rooms (35.4%), followed by the number of those with two rooms (34.9%), and the lowest is the number of dwellings with six and more rooms (4.8%) (Figure 3).

## Figure 3. Newly built dwellings completed by number of rooms

In the second quarter of 2022, **the total useful space** of newly built dwellings was 394.0 thousand sq. m, or 4.4% more, compared to the same quarter of 2021, and **the living floor space** decreased (by 2.0%) to 315.3 thousand sq. m (Figure 4).