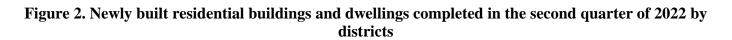

The highest is the number of residential buildings built in the district of Sofia (stolitsa) - 165 residential buildings with 1 026 dwellings, followed by Plovdiv - 163 residential buildings with 533 dwellings, and Burgas - 138 buildings with 472 dwellings in them (Figure 2).

The **average useful floor space** of a newly built dwelling increased from 98.9 sq. m in the second quarter of 2021 to 103.0 sq. m in the same quarter of 2022.

The biggest average useful floor space of a newly built dwelling was recorded in the districts of Gabrovo - 183.3 sq. m and Montana - 175.6 sq. m, and the smallest ones in Veliko Tarnovo - 65.4 sq. m and Varna - 83.2 sq. meters.